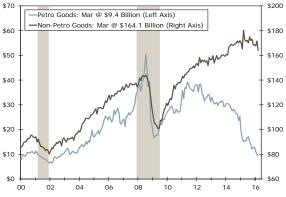

Let us start on the import side of the ledger. The value of petroleum imports edged down by more than \$400 million in March, but most of the weakness in the overall import figure came from non-petroleum imports (middle chart). Moreover, there was broad-based weakness in imports, especially in imports of consumer goods, which nosedived by \$5.1 billion in March. Frankly, we really do not know what to make of the sharp decline in consumer goods imports that occurred in March because it is at odds with other measures of the consumer sector, which show that consumer spending continues to grow, if only at a modest pace. In our view, the sharp decline in imports that apparently occurred in March likely will be reversed in coming months.

Imports of Petroleum and Non-Petroleum Goods
Billions of Dollars, SA

Real Exports & Imports of Goods