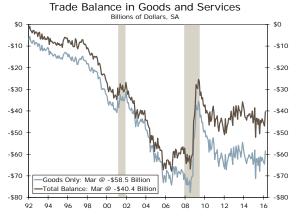

### Why Did Consumer Imports Nosedive?

The deficit in U.S. international trade in goods and services fell from \$47.0 billion in February to \$40.4 billion in March (top chart). The sharp narrowing in the overall trade deficit came as little surprise because preliminary data on trade in goods (services not included) that were released last week signaled that a sharp reduction in the overall deficit was in the offing. That said, the overall deficit narrowed a bit more than most analysts had expected. Although the value of goods and services exports fell by \$1.5 billion in March, the value of imported goods and services swooned by \$8.1 billion during the month.

Let us start on the import side of the ledger. The value of petroleum imports edged down by more than \$400 million in March, but most of the weakness in the overall import figure came from non-petroleum imports (middle chart). Moreover, there was broad-based weakness in imports, especially in imports of consumer goods, which nosedived by \$5.1 billion in March. Frankly, we really do not know what to make of the sharp decline in consumer goods imports that occurred in March because it is at odds with other measures of the consumer sector, which show that consumer spending continues to grow, if only at a modest pace. In our view, the sharp decline in imports that apparently occurred in March likely will be reversed in coming months.

As noted above, the value of exports of goods and services fell by \$1.5 billion in March, marking the eighth month in the past twelve in which exports have declined. The general weakness in exports over the past year or so reflects sluggish growth in some of America's major trading partners as well as the lagged effects of past dollar appreciation (bottom chart). We do not expect these headwinds on real export growth to reverse significantly anytime soon.

When the Bureau of Economic Analysis (BEA) released its initial estimate of first quarter GDP growth last week, it already had the preliminary March data on trade in goods that was previously noted. Therefore, today's data on the overall trade deficit in March will not have a material effect on revised GDP data in the first quarter that are slated for release at the end of the month.