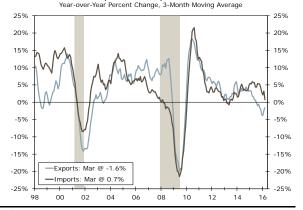

As noted above, the value of exports of goods and services fell by \$1.5 billion in March, marking the eighth month in the past twelve in which exports have declined. The general weakness in exports over the past year or so reflects sluggish growth in some of America's major trading partners as well as the lagged effects of past dollar appreciation (bottom chart). We do not expect these headwinds on real export growth to reverse significantly anytime soon.

Imports of Petroleum and Non-Petroleum Goods
Billions of Dollars, SA

Real Exports & Imports of Goods