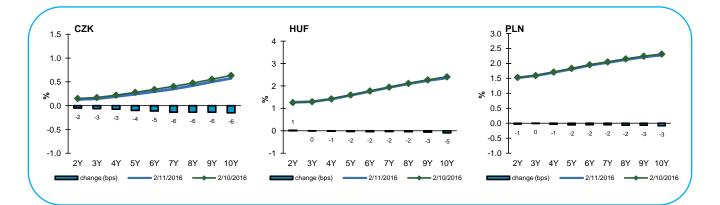

ise was especially visible in the Hungarian case as GDP increased by 3.2% y/y in 4Q15. We assume that with exception of the agriculture and construction all sectors rose in the last quarter. Although the detailed figure will be published only 3-weeks later, we think that domestic consumption accelerated further and EU funds money use pushed up investment level. The trade balance suggests that the net export contribution to the GDP was also higher in 4Q15 than in 3Q15. The full year growth of 2.9% Y/Y was fully in line with our expectation. The Hungarian economy is likely to slow in the following quarters to around 2% Y/Y, but the second half of the year GDP may accelerate slightly so we expect 2.3% Y/Y growth for 2016.





#### Friday, 12 February 2016

### **Interest-rate Swap Curves**



### Calendar

| Country Time Indicator |                                                  | Period                                                         | Forecast                                                                                       |                                                                                                                                                                                             | Actual                                                                                                                                                                                                                          |