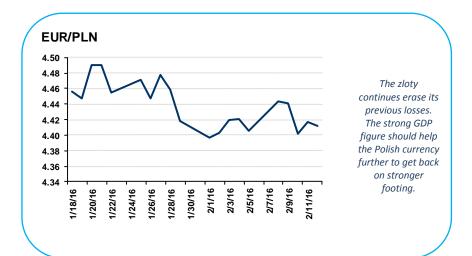

## Polish and Hungarian growth figures for the 4th quarter of 2015 surprise slightly on the upside

# The Czech inflation moved higher above zero in January since a positive base effect worked as expected

A lot of key fundamental data have been released this morning Central Europe. Basically all released data were very close market expectations. While the Czech inflation inched higher in January thanks to positive base effect and higher food prices (hence both year-on-year and month-on-month CPI growth rates reached 0.6%), it was encouraging to see that Polish and Hungarian growth figures GDP for the 4th quarter of 2015 surprised on the upside too.

The Polish growth almost reached 4%, the positive surprise was especially visible in the Hungarian case as GDP increased by 3.2% y/y in 4Q15. We assume that with exception of the agriculture and construction all sectors rose in the last quarter. Although the detailed figure will be published only 3-weeks later, we think that domestic consumption accelerated further and EU funds money use pushed up investment level. The trade balance suggests that the net export contribution to the GDP was also higher in 4Q15 than in 3Q15. The full year growth of 2.9% Y/Y was fully in line with our expectation. The Hungarian economy is likely to slow in the following quarters to around 2% Y/Y, but the second half of the year GDP may accelerate slightly so we expect 2.3% Y/Y growth for 2016.