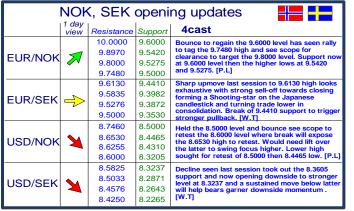

# Danske Bank

Published - 12 February 2016 05:55

|               |                 | Trends        | Res 4   | Res 3  | Res 2   | Res 1  | Spot     | Sup 1  | Sup 2  | Sup 3  | Sup 4  | MA20     | MA50     | MA200    | RSI 9 |
|---------------|-----------------|---------------|---------|--------|---------|--------|----------|--------|--------|--------|--------|----------|----------|----------|-------|
|               | EUR/SEK         | →             | 9.6130  | 9.5835 | 9.5276  | 9.5000 | 9.4666   | 9.4410 | 9.3982 | 9.3872 | 9.3530 | 9.3636   | 9.2983   | 9.3470   | 64    |
| Scandies      | EUR/NOK         | 7             | 10.0000 | 9.8970 | 9.8000  | 9.7480 | 9.6778   | 9.6000 | 9.5420 | 9.5275 | 9.5000 | 9.5552   | 9.5633   | 9.1830   | 61    |
|               | USD/SEK         | N             | 8.5825  | 8.5033 | 8.4576  | 8.4250 | 8.3816   | 8.3237 | 8.2871 | 8.2643 | 8.2265 | 8.4948   | 8.4907   | 8.4552   | 36    |
|               | USD/NOK         | R             | 8.7460  | 8.6530 | 8.6255  | 8.6000 | 8.5671   | 8.5000 | 8.4465 | 8.4310 | 8.3205 | 8.6678   | 8.7316   | 8.3074   | 42    |
|               | EUR/DKK         | <b>→</b>      | 7.47~   | 7.4685 | 7.4665  | 7.4655 | 7.4638   | 7.4610 | 7.4570 | 7.4568 | 7.4545 | 7.4635   | 7.4626   | 7.4615   | 53    |
|               | NOK/SEK         | М             | 0.9977  | 0.9930 | 0.9877  | 0.9816 | 0.9776   | 0.9734 | 0.9613 | 0.9600 | 0.9517 | 0.9784   | 0.9709   | 1.0179   | 49    |
|               | EUR/USD         | 7             | 1.1495  | 1.1460 | 1.1411  | 1.1387 | 1.1293   | 1.1274 | 1.1246 | 1.1161 | 1.1087 | 1.1019   | 1.0948   | 1.1054   | 73    |
|               | USD/JPY         | →             | 115.85  | 115.54 | 114.21  | 113.20 | 112.59   | 111.57 | 110.99 | 110.65 | 110.09 | 117.26   | 119.00   | 121.30   | 21    |
|               | EUR/GBP         | 7             | .7955   | .7927  | .7898   | .7851  | 0.7806   | .7756  | .7713  | .7666  | .7592  | 0.7667   | 0.7483   | 0.7258   | 69    |
|               | GBP/USD         | →             | 1.4786  | 1.4668 | 1.4592  | 1.4578 | 1.4466   | 1.4380 | 1.4352 | 1.4327 | 1.4229 | 1.4369   | 1.4631   | 1.5231   | 52    |
|               | USD/CHF         | Ы             | 0.9985  | 0.9884 | 0.9820  | 0.9786 | 0.9740   | 0.9695 | 0.9661 | 0.9612 | 0.9578 | 1.0009   | 0.9970   | 0.9728   | 25    |
| Majors        | EUR/JPY         | →             | 130.06  | 129.10 | 128.28  | 128.00 | 127.15   | 126.55 | 125.78 | 124.97 | 124.55 | 129.19   | 130.26   | 134.07   | 29    |
| Ma            | EUR/CHF         | →             | 1.1166  | 1.1115 | 1.1096  | 1.1043 | 1.1004   | 1.0940 | 1.0908 | 1.0870 | 1.0827 | 1.1031   | 1.0918   | 1.0752   | 45    |
|               | AUD/USD         | 7             | .7304   | .7243  | .7219   | .7153  | 0.7104   | .7050  | .6974  | .6957  | .6919  | 0.7043   | 0.7114   | 0.7301   | 54    |
|               | USD/CAD         | 7             | 1.4101  | 1.4050 | 1.4012  | 1.4000 | 1.3910   | 1.3800 | 1.3705 | 1.3625 | 1.3582 | 1.4075   | 1.3987   | 1.3187   | 44    |
|               | NZD/USD         | ↗             | .6883   | .6834  | .6800   | .6752  | 0.6674   | .6665  | .6586  | .6560  | .6509  | 0.6551   | 0.6644   | 0.6684   | 59    |
|               | EUR/CAD         | ↗             | 1.6300  | 1.6200 | 1.6105  | 1.5975 | 1.5713   | 1.5565 | 1.5335 | 1.5110 | 1.4955 | 1.5512   | 1.5312   | 1.4570   | 63    |
|               | GBP/JPY         | <b>→</b>      | 165.50  | 165.10 | 164.42  | 163.99 | 162.8800 | 161.59 | 161.28 | 160.15 | 159.83 | 168.5085 | 174.1680 | 184.8254 | 25    |
|               | USD/CNH         | $\downarrow$  | 6.5918  | 6.5867 | 6.5678  | 6.5578 | 6.5429   | 6.5252 | 6.5142 | 6.5000 | 6.4687 | 6.5886   | 6.5756   | 6.3830   | 35    |
|               | USD/ZAR         | N             | 16.970  | 16.650 | 16.440  | 16.270 | 15.8895  | 15.500 | 15.270 | 15.055 | 14.790 | 16.2244  | 15.8176  | 13.7471  | 42    |
|               | USD/BRL         | →             | 4.1220  | 4.1000 | 4.0280  | 4.0000 | 3.9881   | 3.9020 | 3.8000 | 3.7700 | 3.7000 | 4.0046   | 3.9657   | 3.6308   | 53    |
|               | USD/MXN         | ↗             | 19.930  | 19.620 | 19.500  | 19.445 | 19.137   | 18.799 | 18.000 | 17.770 | 17.465 | 18.518   | 17.830   | 16.629   | 74    |
| E             | EUR/PLN         | →             | 4.5975  | 4.5235 | 4.50~   | 4.4720 | 4.4130   | 4.4000 | 4.3700 | 4.3695 | 4.3285 | 4.4387   | 4.3615   | 4.2357   | 48    |
| ш             | EUR/CZK         | →             | 27.19~  | 27.140 | 27.105  | 27.087 | 27.023   | 26.960 | 26.949 | 26.914 | 25.710 | 27.017   | 27.015   | 27.100   | 52    |
|               | EUR/HUF         | →             | 318.00  | 316.35 | 314.65  | 313.00 | 310.67   | 310.60 | 308.80 | 308.35 | 306.70 | 311.90   | 313.69   | 311.82   | 44    |
|               | EUR/TRY         | →             | 3.4295  | 3.4000 | 3.3760  | 3.3545 | 3.3115   | 3.2410 | 3.1980 | 3.1635 | 3.1380 | 3.2718   | 3.2413   | 3.1582   | 62    |
|               | USD/PLN         | И             | 4.0481  | 4.0000 | 3.9858  | 3.9270 | 3.9100   | 3.8888 | 3.8750 | 3.8590 | 3.8400 | 4.0309   | 3.9852   | 3.8344   | 29    |
|               | USD/RUB         | $\rightarrow$ | 85.95   | 82.25  | 81.02   | 80.62  | 78.89    | 77.22  | 74.44  | 72.32  | 71.70  | 78.64    | 74.86    | 64.44    | 54    |
| Other Markets | S&P 500 Futures | Ы             | 1963    | 1953   | 1947    | 1878   | 1829     | 1804   | 1800   | 1784   | 1750   | 1877     | 1958     | 2019     | 32    |
|               | DAX Futures     | $\checkmark$  | 9800    | 9620   | 9467    | 9251   | 8774     | 8691   | 8641   | 8600   | 8350   | 9465     | 10090    | 10672    | 24    |
|               | US 10y Futures  | 7             | 134-00  | 133-15 | 133-01+ | 133-00 | 131-18   | 130-24 | 130-07 | 129-08 | 127-24 | 129.76   | 127.81   | 126.63   | 75    |
|               | Bund Futures    | 7             | 169.00  | 168.00 | 167.00  | 166.50 | 165.59   | 163.72 | 162.70 | 161.55 | 161.13 | 157.92   | 159.89   | 157.33   | 57    |
|               | WTI Oil Futures | Ы             | 34.82   | 30.61  | 29.25   | 27.56  | 27.50    | 26.22  | 26.00  | 25.55  | 25.00  | 30.31    | 34.71    | 48.18    | 37    |

# Danske Bank

Published - 12 February 2016 05:55

|               |                 | Trends        | Res 4                      | Res 3                 | Res 2                  | Res 1                    | Spot   | Sup 1                    | Sup 2                      | Sup 3                    | Sup 4                    | MA20   | MA 50  | MA 200 | RSI 9 |
|---------------|-----------------|---------------|----------------------------|-----------------------|------------------------|--------------------------|--------|--------------------------|----------------------------|--------------------------|--------------------------|--------|--------|--------|-------|
| Scandies      | EUR/SEK         | $\rightarrow$ | 9.6130 11 Feb high         | 9.5835 intraday level | 9.5276 intraday level  | 9.5000 intraday level    | 9.4666 | 9.4410 11 Feb low        | 9.3982 15 Jan high         | 9.3872 5 Feb low         | 9.3530 29 Jan high       | 9.3636 | 9.2983 | 9.3470 | 64    |
|               | EUR/NOK         | 7             | 10.0000 figure             | 9.8970 31Dec 08 high  | 9.8000 figure          | 9.7480 12 Jan high       | 9.6778 | 9.6000 figure            | 9.5420 10 Feb low          | 9.5275 8 Feb low         | 9.5000 figure            | 9.5552 | 9.5633 | 9.1830 | 61    |
|               | USD/SEK         | Ы             | 8.5825 3 Feb high          | 8.5033 8 Feb high     | 8.4576 7 Jan low       | 8.4250 intraday level    | 8.3816 | 8.3237 29 Dec low        | 8.2871 21Oct low           | 8.2643 20 Oct low        | 8.2265 19 Oct low        | 8.4948 | 8.4907 | 8.4552 | 36    |
|               | USD/NOK         | Ы             | 8.7460 2 Feb high          | 8.6530 8 Feb high     | 8.6255 9 Feb high      | 8.6000 figure            | 8.5671 | 8.5000 figure            | 8.4465 4 Feb low           | 8.4310 2 Nov low         | 8.3205 26 Oct low        | 8.6678 | 8.7316 | 8.3074 | 42    |
|               | EUR/DKK         | $\rightarrow$ | 7.47~ early Apr lows       | 7.4685 May-15 high    | 7.4665 24-Dec high     | 7.4655 20-1-Jan YTD hig  | 7.4638 | 7.4610 last week low     | 7.4570 7-Jan low           | 7.4568 Dec-15 low        | 7.4545 Oct-15 low        | 7.4635 | 7.4626 | 7.4615 | 53    |
|               | NOK/SEK         | R             | 0.9977 7 Dec high          | 0.9930 10 Feb high    | 0.9877 intraday level  | 0.9816 intraday level    | 0.9776 | 0.9734 11 Feb low        | 0.9613 21Jan low           | 0.9600 figure            | 0.9517 7 Jan low         | 0.9784 | 0.9709 | 1.0179 | 49    |
|               | EUR/USD         | 7             | 1.1495 15 Oct high         | 1.1460 18 Sep high    | 1.1411 13 Oct high     | 1.1387 20 Nov high       | 1.1293 | 1.1274 11 Feb low        | 1.1246 5 Feb high          | 1.1161 10 Feb low        | 1.1087 8 Feb low         | 1.1019 | 1.0948 | 1.1054 | 73    |
|               | USD/JPY         | $\rightarrow$ | 115.85 9 Feb high          | 115.54 intraday level | 114.21 9 Feb low       | 113.20 intraday level    | 112.59 | 111.57 intraday level    | 110.99 11 Feb low          | 110.65 congestion        | 110.09 1 Oct 14 high     | 117.26 | 119.00 | 121.30 | 21    |
|               | EUR/GBP         | ↗             | .7955 17 Dec 14 high       | .7927 18 Dec 14 high  | .7898 11 Feb high      | .7851 9 Feb high         | 0.7806 | .7756 20 Jan high, break | .7713 10 Feb low           | .7666 27 Jan high        | .7592 4 Feb low          | 0.7667 | 0.7483 | 0.7258 | 69    |
|               | GBP/USD         | $\rightarrow$ | 1.4786 29 Dec low          | 1.4668 4 Feb high     | 1.4592 5 Feb high      | 1.4578 10 Feb high       | 1.4466 | 1.4380 9 Feb low         | 1.4352 8 Feb low           | 1.4327 2 Feb low         | 1.4229 1Feb low          | 1.4369 | 1.4631 | 1.5231 | 52    |
| Majors        | USD/CHF         | Ы             | 0.9985 5 Feb high          | 0.9884 5 Feb low      | 0.9820 10 Feb high     | 0.9786 14 Dec low, break | 0.9740 | 0.9695 9 Feb low         | 0.9661 11 Feb low          | 0.9612 210ct high        | 0.9578 19 Oct high       | 1.0009 | 0.9970 | 0.9728 | 25    |
|               | EUR/JPY         | $\rightarrow$ | 130.06 3 Feb low, break    | 129.10 intraday level | 128.28 9 Feb low       | 128.00 figure            | 127.15 | 126.55 intraday level    | 125.78 11 Feb low          | 124.97 Jun 2013 low      | 124.55 projection        | 129.19 | 130.26 | 134.07 | 29    |
|               | EUR/CHF         | $\rightarrow$ | 1.1166 29 Jan high         | 1.1115 4 Feb low      | 1.1096 8 Feb high      | 1.1043 11 Feb high       | 1.1004 | 1.0940 3 Dec high        | 1.0908 20 Jan low          | 1.0870 13 Jan low        | 1.0827 6 Jan low         | 1.1031 | 1.0918 | 1.0752 | 45    |
|               | AUD/USD         | ↗             | .7304 200-dayMA            | .7243 4 Feb high      | .7219 5 Feb high       | .7153 11 Feb high        | 0.7104 | .7050 intraday level     | .6974 9 Feb low            | .6957 19 Jan high, break | .6919 26 Jan low         | 0.7043 | 0.7114 | 0.7301 | 54    |
|               | USD/CAD         | ↗             | 1.4101 03 Feb high         | 1.4050 projection     | 1.4012 intraday high   | 1.4000 figure            | 1.3910 | 1.3800 break level       | 1.3705 05 Feb low          | 1.3625 early-Dec breakou | 1.3582 100-day MA        | 1.4075 | 1.3987 | 1.3187 | 44    |
|               | NZD/USD         | ↗             | .6883 29 Dec high          | .6834 16 Dec high     | .6800 figure           | .6752 5 Feb high         | 0.6674 | .6665 intraday level     | .6586 11 Feb low           | .6560 21 Jan high, break | .6509 3 Feb low          | 0.6551 | 0.6644 | 0.6684 | 59    |
|               | EUR/CAD         | ↗             | 1.6300 figure              | 1.6200 figure         | 1.6105 20-Jan high     | 1.5975 18-Jan high       | 1.5713 | 1.5565 26-Jan high       | 1.5335 1-Feb high          | 1.5110 1-Feb low         | 1.4955 5-Jan low         | 1.5512 | 1.5312 | 1.4570 | 63    |
|               | GBP/JPY         | <b>&gt;</b>   | 165.50 intraday level      | 165.10 11 Feb high    | 164.42 intraday level  | 163.99 20 Jan low        | 162.88 | 161.59 intraday level    | 161.28 intraday level      | 160.15 intraday level    | 159.83 11 Feb low        | 168.51 | 174.17 | 184.83 | 25    |
|               | USD/CNH         | <b>1</b>      | 6.5918 29 Jan low          | 6.5867 8 Feb high     | 6.5678 10 Feb high     | 6.5578 5 Feb low         | 6.5429 | 6.5252 22 Dec low        | 6.5142 16 Dec low          | 6.5000 figure            | 6.4687 50% of 6.1863-6.  | 6.5886 | 6.5756 | 6.3830 | 35    |
|               | USD/ZAR         | Ы             | 16.970 18-Jan high         | 16.650 26-Jan high    | 16.440 3-Feb high      | 16.270 9-Feb high        | 15.890 | 15.500 Consdtnarea       | 15.270 30-Declow           | 15.055 28-Dec low        | 14.790 16-Dec low        | 16.224 | 15.818 | 13.747 | 42    |
|               | USD/BRL         | $\rightarrow$ | 4.1220 28 Jan high         | 4.1000 break level    | 4.0280 break level     | 4.0000 figure            | 3.9881 | 3.9020 100-day M A       | 3.8000 break level         | 3.7700 projection        | 3.7000 Novlows           | 4.0046 | 3.9657 | 3.6308 | 53    |
|               | USD/MXN         | ↗             | 19.930 projection          | 19.620 projection     | 19.500 projection      | 19.445 intraday high     | 19.137 | 18.799 21 Jan high       | 18.000 break level         | 17.770 50-day M A        | 17.465 break level       | 18.518 | 17.830 | 16.629 | 74    |
| EM            | EUR/PLN         | $\rightarrow$ | 4.5975 Dec 2011 high       | 4.5235 Jan 2012 high  | 4.50~ fr mid-Jan highs | 4.4720 Tuespmhigh        | 4.4130 | 4.4000 figure            | 4.3700 2-Feb low           | 4.3695 2015 high         | 4.3285 13-Jan low        | 4.4387 | 4.3615 | 4.2357 | 48    |
|               | EUR/CZK         | $\rightarrow$ | 27.19~ 1-Oct high          | 27.140 Oct high       | 27.105 3-Dec high      | 27.087 5-Feb high        | 27.023 | 26.960 Jan low           | 26.949 Dec-15/ last year l | 26.914 8-Nov-13 low      | 25.710 7-Nov-13 low      | 27.017 | 27.015 | 27.100 | 52    |
|               | EUR/HUF         | $\rightarrow$ | 318.00 Jul high. 11-Dec hi | 316.35 20-Jan high    | 314.65 last week high  | 313.00 Tue & Thur am hig | 310.67 | 310.60 Wed low           | 308.80 8-Feb YTD low       | 308.35 Oct-15 low        | 306.70 start Aug-15 lows | 311.90 | 313.69 | 311.82 | 44    |
|               | EUR/TRY         | $\rightarrow$ | 3.4295 2-Oct high          | 3.4000 figure         | 3.3760 14-Oct high     | 3.3545 20-Jan high       | 3.3115 | 3.2410 8-Feb low         | 3.1980 1-Feb low           | 3.1635 4-Jan low         | 3.1380 18-Dec low        | 3.2718 | 3.2413 | 3.1582 | 62    |
|               | USD/PLN         | Ы             | 4.0481 03 Feb high         | 4.0000 figure         | 3.9858 50-day M A      | 3.9270 100-day MA        | 3.9100 | 3.8888 intraday low      | 3.8750 projection          | 3.8590 28 Dec low        | 3.8400 break level       | 4.0309 | 3.9852 | 3.8344 | 29    |
|               | USD/RUB         | <b>&gt;</b>   | 85.95 21 Jan high          | 82.25 26 Jan high     | 81.02 03 Feb high      | 80.62 intraday high      | 78.89  | 77.22 11 Feb low         | 74.44 50-day M A           | 72.32 05 Jan low         | 71.70 2015tops           | 78.64  | 74.86  | 64.44  | 54    |
| Other Markets | S&P 500 Futures | И             | 1963 50-day MA             | 1953 50%from Nov '15  | 1947 13 Jan high       | 1878 10 Feb high         | 1829   | 1804 20 Jan Iow          | 1800 figure                | 1784 200-week M A        | 1750 break level         | 1877   | 1958   | 2019   | 32    |
|               | DAX Futures     | <b>1</b>      | 9800 break level           | 9620 04 Feb high      | 9467 05 Feb high       | 9251 break level         | 8774   | 8691 11 Feb low          | 8641 mid-Oct '14 low       | 8600 figure              | 8350 early-Oct '14 low   | 9465   | 10090  | 10672  | 24    |
|               | US 10y Futures  | ⊿             | 134-00 projection          | 133-15 projection     | 133-01+ intraday high  | 133-00 figure            | 131-18 | 130-24 03 Feb high       | 130-07 02 Feb high         | 129-08 20 Jan high       | 127-24 50-day MA         | 129.76 | 127.81 | 126.63 | 75    |
|               | Bund Futures    | ⊿             | 169.00 figure              | 168.00 figure         | 167.00 figure          | 166.50 projection        | 165.59 | 163.72 8-Feb low         | 162.70 29-Jan low, gap     | 161.55 26-Jan low        | 161.13 25-Jan low        | 157.92 | 159.89 | 157.33 | 57    |
|               | WTI Oil Futures | R             | 34.82 28 Jan high          | 30.61 09 Feb high     | 29.25 09 Feb high      | 27.56 20 Jan low         | 27.50  | 26.22 intraday low       | 26.00 figure               | 25.55 projection         | 25.00 psychological lev  | 30.31  | 34.71  | 48.18  | 37    |