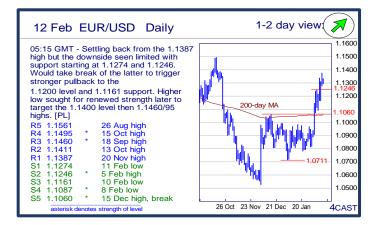

# Danske Bank

Published - 12 February 2016 05:55

|               |                 | Trends        | Res 4   | Res 3  | Res 2   | Res 1  | Spot     | Sup 1  | Sup 2  | Sup 3  | Sup 4  | MA20     | MA50     | MA200    | RSI 9 |
|---------------|-----------------|---------------|---------|--------|---------|--------|----------|--------|--------|--------|--------|----------|----------|----------|-------|
|               | EUR/SEK         | →             | 9.6130  | 9.5835 | 9.5276  | 9.5000 | 9.4666   | 9.4410 | 9.3982 | 9.3872 | 9.3530 | 9.3636   | 9.2983   | 9.3470   | 64    |
| Scandies      | EUR/NOK         | 7             | 10.0000 | 9.8970 | 9.8000  | 9.7480 | 9.6778   | 9.6000 | 9.5420 | 9.5275 | 9.5000 | 9.5552   | 9.5633   | 9.1830   | 61    |
|               | USD/SEK         | N             | 8.5825  | 8.5033 | 8.4576  | 8.4250 | 8.3816   | 8.3237 | 8.2871 | 8.2643 | 8.2265 | 8.4948   | 8.4907   | 8.4552   | 36    |
|               | USD/NOK         | R             | 8.7460  | 8.6530 | 8.6255  | 8.6000 | 8.5671   | 8.5000 | 8.4465 | 8.4310 | 8.3205 | 8.6678   | 8.7316   | 8.3074   | 42    |
|               | EUR/DKK         | <b>→</b>      | 7.47~   | 7.4685 | 7.4665  | 7.4655 | 7.4638   | 7.4610 | 7.4570 | 7.4568 | 7.4545 | 7.4635   | 7.4626   | 7.4615   | 53    |
|               | NOK/SEK         | М             | 0.9977  | 0.9930 | 0.9877  | 0.9816 | 0.9776   | 0.9734 | 0.9613 | 0.9600 | 0.9517 | 0.9784   | 0.9709   | 1.0179   | 49    |
|               | EUR/USD         | 7             | 1.1495  | 1.1460 | 1.1411  | 1.1387 | 1.1293   | 1.1274 | 1.1246 | 1.1161 | 1.1087 | 1.1019   | 1.0948   | 1.1054   | 73    |
|               | USD/JPY         | →             | 115.85  | 115.54 | 114.21  | 113.20 | 112.59   | 111.57 | 110.99 | 110.65 | 110.09 | 117.26   | 119.00   | 121.30   | 21    |
|               | EUR/GBP         | 7             | .7955   | .7927  | .7898   | .7851  | 0.7806   | .7756  | .7713  | .7666  | .7592  | 0.7667   | 0.7483   | 0.7258   | 69    |
|               | GBP/USD         | →             | 1.4786  | 1.4668 | 1.4592  | 1.4578 | 1.4466   | 1.4380 | 1.4352 | 1.4327 | 1.4229 | 1.4369   | 1.4631   | 1.5231   | 52    |
|               | USD/CHF         | Ы             | 0.9985  | 0.9884 | 0.9820  | 0.9786 | 0.9740   | 0.9695 | 0.9661 | 0.9612 | 0.9578 | 1.0009   | 0.9970   | 0.9728   | 25    |
| Majors        | EUR/JPY         | →             | 130.06  | 129.10 | 128.28  | 128.00 | 127.15   | 126.55 | 125.78 | 124.97 | 124.55 | 129.19   | 130.26   | 134.07   | 29    |
| Ma            | EUR/CHF         | →             | 1.1166  | 1.1115 | 1.1096  | 1.1043 | 1.1004   | 1.0940 | 1.0908 | 1.0870 | 1.0827 | 1.1031   | 1.0918   | 1.0752   | 45    |
|               | AUD/USD         | 7             | .7304   | .7243  | .7219   | .7153  | 0.7104   | .7050  | .6974  | .6957  | .6919  | 0.7043   | 0.7114   | 0.7301   | 54    |
|               | USD/CAD         | 7             | 1.4101  | 1.4050 | 1.4012  | 1.4000 | 1.3910   | 1.3800 | 1.3705 | 1.3625 | 1.3582 | 1.4075   | 1.3987   | 1.3187   | 44    |
|               | NZD/USD         | ↗             | .6883   | .6834  | .6800   | .6752  | 0.6674   | .6665  | .6586  | .6560  | .6509  | 0.6551   | 0.6644   | 0.6684   | 59    |
|               | EUR/CAD         | ↗             | 1.6300  | 1.6200 | 1.6105  | 1.5975 | 1.5713   | 1.5565 | 1.5335 | 1.5110 | 1.4955 | 1.5512   | 1.5312   | 1.4570   | 63    |
|               | GBP/JPY         | <b>→</b>      | 165.50  | 165.10 | 164.42  | 163.99 | 162.8800 | 161.59 | 161.28 | 160.15 | 159.83 | 168.5085 | 174.1680 | 184.8254 | 25    |
|               | USD/CNH         | $\downarrow$  | 6.5918  | 6.5867 | 6.5678  | 6.5578 | 6.5429   | 6.5252 | 6.5142 | 6.5000 | 6.4687 | 6.5886   | 6.5756   | 6.3830   | 35    |
|               | USD/ZAR         | N             | 16.970  | 16.650 | 16.440  | 16.270 | 15.8895  | 15.500 | 15.270 | 15.055 | 14.790 | 16.2244  | 15.8176  | 13.7471  | 42    |
|               | USD/BRL         | →             | 4.1220  | 4.1000 | 4.0280  | 4.0000 | 3.9881   | 3.9020 | 3.8000 | 3.7700 | 3.7000 | 4.0046   | 3.9657   | 3.6308   | 53    |
|               | USD/MXN         | ↗             | 19.930  | 19.620 | 19.500  | 19.445 | 19.137   | 18.799 | 18.000 | 17.770 | 17.465 | 18.518   | 17.830   | 16.629   | 74    |
| E             | EUR/PLN         | →             | 4.5975  | 4.5235 | 4.50~   | 4.4720 | 4.4130   | 4.4000 | 4.3700 | 4.3695 | 4.3285 | 4.4387   | 4.3615   | 4.2357   | 48    |
| ш             | EUR/CZK         | →             | 27.19~  | 27.140 | 27.105  | 27.087 | 27.023   | 26.960 | 26.949 | 26.914 | 25.710 | 27.017   | 27.015   | 27.100   | 52    |
|               | EUR/HUF         | →             | 318.00  | 316.35 | 314.65  | 313.00 | 310.67   | 310.60 | 308.80 | 308.35 | 306.70 | 311.90   | 313.69   | 311.82   | 44    |
|               | EUR/TRY         | →             | 3.4295  | 3.4000 | 3.3760  | 3.3545 | 3.3115   | 3.2410 | 3.1980 | 3.1635 | 3.1380 | 3.2718   | 3.2413   | 3.1582   | 62    |
|               | USD/PLN         | И             | 4.0481  | 4.0000 | 3.9858  | 3.9270 | 3.9100   | 3.8888 | 3.8750 | 3.8590 | 3.8400 | 4.0309   | 3.9852   | 3.8344   | 29    |
|               | USD/RUB         | $\rightarrow$ | 85.95   | 82.25  | 81.02   | 80.62  | 78.89    | 77.22  | 74.44  | 72.32  | 71.70  | 78.64    | 74.86    | 64.44    | 54    |
| Other Markets | S&P 500 Futures | Ы             | 1963    | 1953   | 1947    | 1878   | 1829     | 1804   | 1800   | 1784   | 1750   | 1877     | 1958     | 2019     | 32    |
|               | DAX Futures     | $\checkmark$  | 9800    | 9620   | 9467    | 9251   | 8774     | 8691   | 8641   | 8600   | 8350   | 9465     | 10090    | 10672    | 24    |
|               | US 10y Futures  | 7             | 134-00  | 133-15 | 133-01+ | 133-00 | 131-18   | 130-24 | 130-07 | 129-08 | 127-24 | 129.76   | 127.81   | 126.63   | 75    |
|               | Bund Futures    | 7             | 169.00  | 168.00 | 167.00  | 166.50 | 165.59   | 163.72 | 162.70 | 161.55 | 161.13 | 157.92   | 159.89   | 157.33   | 57    |
|               | WTI Oil Futures | Ы             | 34.82   | 30.61  | 29.25   | 27.56  | 27.50    | 26.22  | 26.00  | 25.55  | 25.00  | 30.31    | 34.71    | 48.18    | 37    |

# Danske Bank

Published - 12 February 2016 05:55

|               |                 | Trends        | Res 4                      | Res 3                 | Res 2                  | Res 1                    | Spot   | Sup 1                    | Sup 2                      | Sup 3                    | Sup 4                    | MA20   | MA 50  | MA 200 | RSI 9 |
|---------------|-----------------|---------------|----------------------------|-----------------------|------------------------|--------------------------|--------|--------------------------|----------------------------|--------------------------|--------------------------|--------|--------|--------|-------|
| Scandies      | EUR/SEK         | $\rightarrow$ | 9.6130 11 Feb high         | 9.5835 intraday level | 9.5276 intraday level  | 9.5000 intraday level    | 9.4666 | 9.4410 11 Feb low        | 9.3982 15 Jan high         | 9.3872 5 Feb low         | 9.3530 29 Jan high       | 9.3636 | 9.2983 | 9.3470 | 64    |
|               | EUR/NOK         | 7             | 10.0000 figure             | 9.8970 31Dec 08 high  | 9.8000 figure          | 9.7480 12 Jan high       | 9.6778 | 9.6000 figure            | 9.5420 10 Feb low          | 9.5275 8 Feb low         | 9.5000 figure            | 9.5552 | 9.5633 | 9.1830 | 61    |
|               | USD/SEK         | Ы             | 8.5825 3 Feb high          | 8.5033 8 Feb high     | 8.4576 7 Jan low       | 8.4250 intraday level    | 8.3816 | 8.3237 29 Dec low        | 8.2871 21Oct low           | 8.2643 20 Oct low        | 8.2265 19 Oct low        | 8.4948 | 8.4907 | 8.4552 | 36    |
|               | USD/NOK         | Ы             | 8.7460 2 Feb high          | 8.6530 8 Feb high     | 8.6255 9 Feb high      | 8.6000 figure            | 8.5671 | 8.5000 figure            | 8.4465 4 Feb low           | 8.4310 2 Nov low         | 8.3205 26 Oct low        | 8.6678 | 8.7316 | 8.3074 | 42    |
|               | EUR/DKK         | $\rightarrow$ | 7.47~ early Apr lows       | 7.4685 May-15 high    | 7.4665 24-Dec high     | 7.4655 20-1-Jan YTD hig  | 7.4638 | 7.4610 last week low     | 7.4570 7-Jan low           | 7.4568 Dec-15 low        | 7.4545 Oct-15 low        | 7.4635 | 7.4626 | 7.4615 | 53    |
|               | NOK/SEK         | R             | 0.9977 7 Dec high          | 0.9930 10 Feb high    | 0.9877 intraday level  | 0.9816 intraday level    | 0.9776 | 0.9734 11 Feb low        | 0.9613 21Jan low           | 0.9600 figure            | 0.9517 7 Jan low         | 0.9784 | 0.9709 | 1.0179 | 49    |
|               | EUR/USD         | 7             | 1.1495 15 Oct high         | 1.1460 18 Sep high    | 1.1411 13 Oct high     | 1.1387 20 Nov high       | 1.1293 | 1.1274 11 Feb low        | 1.1246 5 Feb high          | 1.1161 10 Feb low        | 1.1087 8 Feb low         | 1.1019 | 1.0948 | 1.1054 | 73    |
|               | USD/JPY         | $\rightarrow$ | 115.85 9 Feb high          | 115.54 intraday level | 114.21 9 Feb low       | 113.20 intraday level    | 112.59 | 111.57 intraday level    | 110.99 11 Feb low          | 110.65 congestion        | 110.09 1 Oct 14 high     | 117.26 | 119.00 | 121.30 | 21    |
|               | EUR/GBP         | ↗             | .7955 17 Dec 14 high       | .7927 18 Dec 14 high  | .7898 11 Feb high      | .7851 9 Feb high         | 0.7806 | .7756 20 Jan high, break | .7713 10 Feb low           | .7666 27 Jan high        | .7592 4 Feb low          | 0.7667 | 0.7483 | 0.7258 | 69    |
|               | GBP/USD         | $\rightarrow$ | 1.4786 29 Dec low          | 1.4668 4 Feb high     | 1.4592 5 Feb high      | 1.4578 10 Feb high       | 1.4466 | 1.4380 9 Feb low         | 1.4352 8 Feb low           | 1.4327 2 Feb low         | 1.4229 1Feb low          | 1.4369 | 1.4631 | 1.5231 | 52    |
| Majors        | USD/CHF         | Ы             | 0.9985 5 Feb high          | 0.9884 5 Feb low      | 0.9820 10 Feb high     | 0.9786 14 Dec low, break | 0.9740 | 0.9695 9 Feb low         | 0.9661 11 Feb low          | 0.9612 210ct high        | 0.9578 19 Oct high       | 1.0009 | 0.9970 | 0.9728 | 25    |
|               | EUR/JPY         | $\rightarrow$ | 130.06 3 Feb low, break    | 129.10 intraday level | 128.28 9 Feb low       | 128.00 figure            | 127.15 | 126.55 intraday level    | 125.78 11 Feb low          | 124.97 Jun 2013 low      | 124.55 projection        | 129.19 | 130.26 | 134.07 | 29    |
|               | EUR/CHF         | $\rightarrow$ | 1.1166 29 Jan high         | 1.1115 4 Feb low      | 1.1096 8 Feb high      | 1.1043 11 Feb high       | 1.1004 | 1.0940 3 Dec high        | 1.0908 20 Jan low          | 1.0870 13 Jan low        | 1.0827 6 Jan low         | 1.1031 | 1.0918 | 1.0752 | 45    |
|               | AUD/USD         | ↗             | .7304 200-dayMA            | .7243 4 Feb high      | .7219 5 Feb high       | .7153 11 Feb high        | 0.7104 | .7050 intraday level     | .6974 9 Feb low            | .6957 19 Jan high, break | .6919 26 Jan low         | 0.7043 | 0.7114 | 0.7301 | 54    |
|               | USD/CAD         | ↗             | 1.4101 03 Feb high         | 1.4050 projection     | 1.4012 intraday high   | 1.4000 figure            | 1.3910 | 1.3800 break level       | 1.3705 05 Feb low          | 1.3625 early-Dec breakou | 1.3582 100-day MA        | 1.4075 | 1.3987 | 1.3187 | 44    |
|               | NZD/USD         | ↗             | .6883 29 Dec high          | .6834 16 Dec high     | .6800 figure           | .6752 5 Feb high         | 0.6674 | .6665 intraday level     | .6586 11 Feb low           | .6560 21 Jan high, break | .6509 3 Feb low          | 0.6551 | 0.6644 | 0.6684 | 59    |
|               | EUR/CAD         | ↗             | 1.6300 figure              | 1.6200 figure         | 1.6105 20-Jan high     | 1.5975 18-Jan high       | 1.5713 | 1.5565 26-Jan high       | 1.5335 1-Feb high          | 1.5110 1-Feb low         | 1.4955 5-Jan low         | 1.5512 | 1.5312 | 1.4570 | 63    |
|               | GBP/JPY         | <b>&gt;</b>   | 165.50 intraday level      | 165.10 11 Feb high    | 164.42 intraday level  | 163.99 20 Jan low        | 162.88 | 161.59 intraday level    | 161.28 intraday level      | 160.15 intraday level    | 159.83 11 Feb low        | 168.51 | 174.17 | 184.83 | 25    |
|               | USD/CNH         | <b>1</b>      | 6.5918 29 Jan low          | 6.5867 8 Feb high     | 6.5678 10 Feb high     | 6.5578 5 Feb low         | 6.5429 | 6.5252 22 Dec low        | 6.5142 16 Dec low          | 6.5000 figure            | 6.4687 50% of 6.1863-6.  | 6.5886 | 6.5756 | 6.3830 | 35    |
|               | USD/ZAR         | Ы             | 16.970 18-Jan high         | 16.650 26-Jan high    | 16.440 3-Feb high      | 16.270 9-Feb high        | 15.890 | 15.500 Consdtnarea       | 15.270 30-Declow           | 15.055 28-Dec low        | 14.790 16-Dec low        | 16.224 | 15.818 | 13.747 | 42    |
|               | USD/BRL         | $\rightarrow$ | 4.1220 28 Jan high         | 4.1000 break level    | 4.0280 break level     | 4.0000 figure            | 3.9881 | 3.9020 100-day M A       | 3.8000 break level         | 3.7700 projection        | 3.7000 Novlows           | 4.0046 | 3.9657 | 3.6308 | 53    |
|               | USD/MXN         | ↗             | 19.930 projection          | 19.620 projection     | 19.500 projection      | 19.445 intraday high     | 19.137 | 18.799 21 Jan high       | 18.000 break level         | 17.770 50-day M A        | 17.465 break level       | 18.518 | 17.830 | 16.629 | 74    |
| EM            | EUR/PLN         | $\rightarrow$ | 4.5975 Dec 2011 high       | 4.5235 Jan 2012 high  | 4.50~ fr mid-Jan highs | 4.4720 Tuespmhigh        | 4.4130 | 4.4000 figure            | 4.3700 2-Feb low           | 4.3695 2015 high         | 4.3285 13-Jan low        | 4.4387 | 4.3615 | 4.2357 | 48    |
|               | EUR/CZK         | $\rightarrow$ | 27.19~ 1-Oct high          | 27.140 Oct high       | 27.105 3-Dec high      | 27.087 5-Feb high        | 27.023 | 26.960 Jan low           | 26.949 Dec-15/ last year l | 26.914 8-Nov-13 low      | 25.710 7-Nov-13 low      | 27.017 | 27.015 | 27.100 | 52    |
|               | EUR/HUF         | $\rightarrow$ | 318.00 Jul high. 11-Dec hi | 316.35 20-Jan high    | 314.65 last week high  | 313.00 Tue & Thur am hig | 310.67 | 310.60 Wed low           | 308.80 8-Feb YTD low       | 308.35 Oct-15 low        | 306.70 start Aug-15 lows | 311.90 | 313.69 | 311.82 | 44    |
|               | EUR/TRY         | $\rightarrow$ | 3.4295 2-Oct high          | 3.4000 figure         | 3.3760 14-Oct high     | 3.3545 20-Jan high       | 3.3115 | 3.2410 8-Feb low         | 3.1980 1-Feb low           | 3.1635 4-Jan low         | 3.1380 18-Dec low        | 3.2718 | 3.2413 | 3.1582 | 62    |
|               | USD/PLN         | Ы             | 4.0481 03 Feb high         | 4.0000 figure         | 3.9858 50-day M A      | 3.9270 100-day MA        | 3.9100 | 3.8888 intraday low      | 3.8750 projection          | 3.8590 28 Dec low        | 3.8400 break level       | 4.0309 | 3.9852 | 3.8344 | 29    |
|               | USD/RUB         | <b>&gt;</b>   | 85.95 21 Jan high          | 82.25 26 Jan high     | 81.02 03 Feb high      | 80.62 intraday high      | 78.89  | 77.22 11 Feb low         | 74.44 50-day M A           | 72.32 05 Jan low         | 71.70 2015tops           | 78.64  | 74.86  | 64.44  | 54    |
| Other Markets | S&P 500 Futures | И             | 1963 50-day MA             | 1953 50%from Nov '15  | 1947 13 Jan high       | 1878 10 Feb high         | 1829   | 1804 20 Jan Iow          | 1800 figure                | 1784 200-week M A        | 1750 break level         | 1877   | 1958   | 2019   | 32    |
|               | DAX Futures     | <b>1</b>      | 9800 break level           | 9620 04 Feb high      | 9467 05 Feb high       | 9251 break level         | 8774   | 8691 11 Feb low          | 8641 mid-Oct '14 low       | 8600 figure              | 8350 early-Oct '14 low   | 9465   | 10090  | 10672  | 24    |
|               | US 10y Futures  | ⊿             | 134-00 projection          | 133-15 projection     | 133-01+ intraday high  | 133-00 figure            | 131-18 | 130-24 03 Feb high       | 130-07 02 Feb high         | 129-08 20 Jan high       | 127-24 50-day MA         | 129.76 | 127.81 | 126.63 | 75    |
|               | Bund Futures    | ⊿             | 169.00 figure              | 168.00 figure         | 167.00 figure          | 166.50 projection        | 165.59 | 163.72 8-Feb low         | 162.70 29-Jan low, gap     | 161.55 26-Jan low        | 161.13 25-Jan low        | 157.92 | 159.89 | 157.33 | 57    |
|               | WTI Oil Futures | R             | 34.82 28 Jan high          | 30.61 09 Feb high     | 29.25 09 Feb high      | 27.56 20 Jan low         | 27.50  | 26.22 intraday low       | 26.00 figure               | 25.55 projection         | 25.00 psychological lev  | 30.31  | 34.71  | 48.18  | 37    |