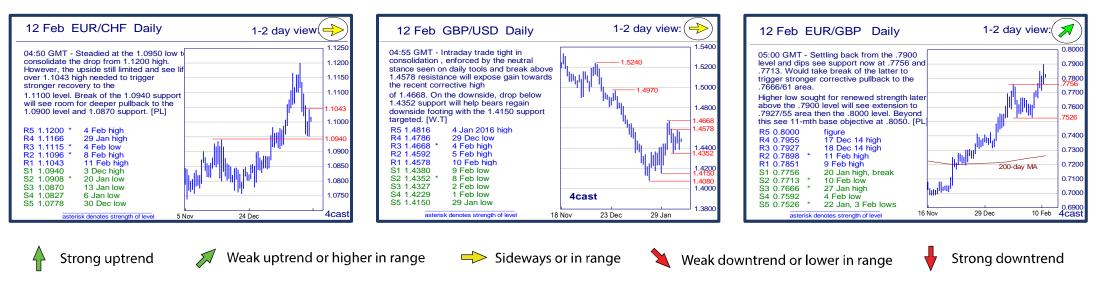

# Danske Bank

Published - 12 February 2016 05:55

|               |                 | Trends        | Res 4   | Res 3  | Res 2   | Res 1  | Spot     | Sup 1  | Sup 2  | Sup 3  | Sup 4  | MA20     | MA50     | MA200    | RSI 9 |
|---------------|-----------------|---------------|---------|--------|---------|--------|----------|--------|--------|--------|--------|----------|----------|----------|-------|
|               | EUR/SEK         | →             | 9.6130  | 9.5835 | 9.5276  | 9.5000 | 9.4666   | 9.4410 | 9.3982 | 9.3872 | 9.3530 | 9.3636   | 9.2983   | 9.3470   | 64    |
| Scandies      | EUR/NOK         | 7             | 10.0000 | 9.8970 | 9.8000  | 9.7480 | 9.6778   | 9.6000 | 9.5420 | 9.5275 | 9.5000 | 9.5552   | 9.5633   | 9.1830   | 61    |
|               | USD/SEK         | N             | 8.5825  | 8.5033 | 8.4576  | 8.4250 | 8.3816   | 8.3237 | 8.2871 | 8.2643 | 8.2265 | 8.4948   | 8.4907   | 8.4552   | 36    |
|               | USD/NOK         | R             | 8.7460  | 8.6530 | 8.6255  | 8.6000 | 8.5671   | 8.5000 | 8.4465 | 8.4310 | 8.3205 | 8.6678   | 8.7316   | 8.3074   | 42    |
|               | EUR/DKK         | <b>→</b>      | 7.47~   | 7.4685 | 7.4665  | 7.4655 | 7.4638   | 7.4610 | 7.4570 | 7.4568 | 7.4545 | 7.4635   | 7.4626   | 7.4615   | 53    |
|               | NOK/SEK         | М             | 0.9977  | 0.9930 | 0.9877  | 0.9816 | 0.9776   | 0.9734 | 0.9613 | 0.9600 | 0.9517 | 0.9784   | 0.9709   | 1.0179   | 49    |
|               | EUR/USD         | 7             | 1.1495  | 1.1460 | 1.1411  | 1.1387 | 1.1293   | 1.1274 | 1.1246 | 1.1161 | 1.1087 | 1.1019   | 1.0948   | 1.1054   | 73    |
|               | USD/JPY         | →             | 115.85  | 115.54 | 114.21  | 113.20 | 112.59   | 111.57 | 110.99 | 110.65 | 110.09 | 117.26   | 119.00   | 121.30   | 21    |
|               | EUR/GBP         | 7             | .7955   | .7927  | .7898   | .7851  | 0.7806   | .7756  | .7713  | .7666  | .7592  | 0.7667   | 0.7483   | 0.7258   | 69    |
|               | GBP/USD         | →             | 1.4786  | 1.4668 | 1.4592  | 1.4578 | 1.4466   | 1.4380 | 1.4352 | 1.4327 | 1.4229 | 1.4369   | 1.4631   | 1.5231   | 52    |
|               | USD/CHF         | Ы             | 0.9985  | 0.9884 | 0.9820  | 0.9786 | 0.9740   | 0.9695 | 0.9661 | 0.9612 | 0.9578 | 1.0009   | 0.9970   | 0.9728   | 25    |
| Majors        | EUR/JPY         | →             | 130.06  | 129.10 | 128.28  | 128.00 | 127.15   | 126.55 | 125.78 | 124.97 | 124.55 | 129.19   | 130.26   | 134.07   | 29    |
| Ma            | EUR/CHF         | →             | 1.1166  | 1.1115 | 1.1096  | 1.1043 | 1.1004   | 1.0940 | 1.0908 | 1.0870 | 1.0827 | 1.1031   | 1.0918   | 1.0752   | 45    |
|               | AUD/USD         | 7             | .7304   | .7243  | .7219   | .7153  | 0.7104   | .7050  | .6974  | .6957  | .6919  | 0.7043   | 0.7114   | 0.7301   | 54    |
|               | USD/CAD         | 7             | 1.4101  | 1.4050 | 1.4012  | 1.4000 | 1.3910   | 1.3800 | 1.3705 | 1.3625 | 1.3582 | 1.4075   | 1.3987   | 1.3187   | 44    |
|               | NZD/USD         | ↗             | .6883   | .6834  | .6800   | .6752  | 0.6674   | .6665  | .6586  | .6560  | .6509  | 0.6551   | 0.6644   | 0.6684   | 59    |
|               | EUR/CAD         | ↗             | 1.6300  | 1.6200 | 1.6105  | 1.5975 | 1.5713   | 1.5565 | 1.5335 | 1.5110 | 1.4955 | 1.5512   | 1.5312   | 1.4570   | 63    |
|               | GBP/JPY         | <b>→</b>      | 165.50  | 165.10 | 164.42  | 163.99 | 162.8800 | 161.59 | 161.28 | 160.15 | 159.83 | 168.5085 | 174.1680 | 184.8254 | 25    |
|               | USD/CNH         | $\downarrow$  | 6.5918  | 6.5867 | 6.5678  | 6.5578 | 6.5429   | 6.5252 | 6.5142 | 6.5000 | 6.4687 | 6.5886   | 6.5756   | 6.3830   | 35    |
|               | USD/ZAR         | N             | 16.970  | 16.650 | 16.440  | 16.270 | 15.8895  | 15.500 | 15.270 | 15.055 | 14.790 | 16.2244  | 15.8176  | 13.7471  | 42    |
|               | USD/BRL         | →             | 4.1220  | 4.1000 | 4.0280  | 4.0000 | 3.9881   | 3.9020 | 3.8000 | 3.7700 | 3.7000 | 4.0046   | 3.9657   | 3.6308   | 53    |
|               | USD/MXN         | ↗             | 19.930  | 19.620 | 19.500  | 19.445 | 19.137   | 18.799 | 18.000 | 17.770 | 17.465 | 18.518   | 17.830   | 16.629   | 74    |
| E             | EUR/PLN         | →             | 4.5975  | 4.5235 | 4.50~   | 4.4720 | 4.4130   | 4.4000 | 4.3700 | 4.3695 | 4.3285 | 4.4387   | 4.3615   | 4.2357   | 48    |
| ш             | EUR/CZK         | →             | 27.19~  | 27.140 | 27.105  | 27.087 | 27.023   | 26.960 | 26.949 | 26.914 | 25.710 | 27.017   | 27.015   | 27.100   | 52    |
|               | EUR/HUF         | →             | 318.00  | 316.35 | 314.65  | 313.00 | 310.67   | 310.60 | 308.80 | 308.35 | 306.70 | 311.90   | 313.69   | 311.82   | 44    |
|               | EUR/TRY         | →             | 3.4295  | 3.4000 | 3.3760  | 3.3545 | 3.3115   | 3.2410 | 3.1980 | 3.1635 | 3.1380 | 3.2718   | 3.2413   | 3.1582   | 62    |
|               | USD/PLN         | И             | 4.0481  | 4.0000 | 3.9858  | 3.9270 | 3.9100   | 3.8888 | 3.8750 | 3.8590 | 3.8400 | 4.0309   | 3.9852   | 3.8344   | 29    |
|               | USD/RUB         | $\rightarrow$ | 85.95   | 82.25  | 81.02   | 80.62  | 78.89    | 77.22  | 74.44  | 72.32  | 71.70  | 78.64    | 74.86    | 64.44    | 54    |
| Other Markets | S&P 500 Futures | Ы             | 1963    | 1953   | 1947    | 1878   | 1829     | 1804   | 1800   | 1784   | 1750   | 1877     | 1958     | 2019     | 32    |
|               | DAX Futures     | $\checkmark$  | 9800    | 9620   | 9467    | 9251   | 8774     | 8691   | 8641   | 8600   | 8350   | 9465     | 10090    | 10672    | 24    |
|               | US 10y Futures  | 7             | 134-00  | 133-15 | 133-01+ | 133-00 | 131-18   | 130-24 | 130-07 | 129-08 | 127-24 | 129.76   | 127.81   | 126.63   | 75    |
|               | Bund Futures    | 7             | 169.00  | 168.00 | 167.00  | 166.50 | 165.59   | 163.72 | 162.70 | 161.55 | 161.13 | 157.92   | 159.89   | 157.33   | 57    |
|               | WTI Oil Futures | Ы             | 34.82   | 30.61  | 29.25   | 27.56  | 27.50    | 26.22  | 26.00  | 25.55  | 25.00  | 30.31    | 34.71    | 48.18    | 37    |

# Danske Bank

Published - 12 February 2016 05:55

|               |                 | Trends        | Res 4                      | Res 3                 | Res 2                  | Res 1                    | Spot   | Sup 1                    | Sup 2                      | Sup 3                    | Sup 4                    | MA20   | MA 50  | MA 200 | RSI 9 |
|---------------|-----------------|---------------|----------------------------|-----------------------|------------------------|--------------------------|--------|--------------------------|----------------------------|--------------------------|--------------------------|--------|--------|--------|-------|
| Scandies      | EUR/SEK         | $\rightarrow$ | 9.6130 11 Feb high         | 9.5835 intraday level | 9.5276 intraday level  | 9.5000 intraday level    | 9.4666 | 9.4410 11 Feb low        | 9.3982 15 Jan high         | 9.3872 5 Feb low         | 9.3530 29 Jan high       | 9.3636 | 9.2983 | 9.3470 | 64    |
|               | EUR/NOK         | 7             | 10.0000 figure             | 9.8970 31Dec 08 high  | 9.8000 figure          | 9.7480 12 Jan high       | 9.6778 | 9.6000 figure            | 9.5420 10 Feb low          | 9.5275 8 Feb low         | 9.5000 figure            | 9.5552 | 9.5633 | 9.1830 | 61    |
|               | USD/SEK         | Ы             | 8.5825 3 Feb high          | 8.5033 8 Feb high     | 8.4576 7 Jan low       | 8.4250 intraday level    | 8.3816 | 8.3237 29 Dec low        | 8.2871 21Oct low           | 8.2643 20 Oct low        | 8.2265 19 Oct low        | 8.4948 | 8.4907 | 8.4552 | 36    |
|               | USD/NOK         | Ы             | 8.7460 2 Feb high          | 8.6530 8 Feb high     | 8.6255 9 Feb high      | 8.6000 figure            | 8.5671 | 8.5000 figure            | 8.4465 4 Feb low           | 8.4310 2 Nov low         | 8.3205 26 Oct low        | 8.6678 | 8.7316 | 8.3074 | 42    |
|               | EUR/DKK         | $\rightarrow$ | 7.47~ early Apr lows       | 7.4685 May-15 high    | 7.4665 24-Dec high     | 7.4655 20-1-Jan YTD hig  | 7.4638 | 7.4610 last week low     | 7.4570 7-Jan low           | 7.4568 Dec-15 low        | 7.4545 Oct-15 low        | 7.4635 | 7.4626 | 7.4615 | 53    |
|               | NOK/SEK         | R             | 0.9977 7 Dec high          | 0.9930 10 Feb high    | 0.9877 intraday level  | 0.9816 intraday level    | 0.9776 | 0.9734 11 Feb low        | 0.9613 21Jan low           | 0.9600 figure            | 0.9517 7 Jan low         | 0.9784 | 0.9709 | 1.0179 | 49    |
|               | EUR/USD         | 7             | 1.1495 15 Oct high         | 1.1460 18 Sep high    | 1.1411 13 Oct high     | 1.1387 20 Nov high       | 1.1293 | 1.1274 11 Feb low        | 1.1246 5 Feb high          | 1.1161 10 Feb low        | 1.1087 8 Feb low         | 1.1019 | 1.0948 | 1.1054 | 73    |
|               | USD/JPY         | $\rightarrow$ | 115.85 9 Feb high          | 115.54 intraday level | 114.21 9 Feb low       | 113.20 intraday level    | 112.59 | 111.57 intraday level    | 110.99 11 Feb low          | 110.65 congestion        | 110.09 1 Oct 14 high     | 117.26 | 119.00 | 121.30 | 21    |
|               | EUR/GBP         | ↗             | .7955 17 Dec 14 high       | .7927 18 Dec 14 high  | .7898 11 Feb high      | .7851 9 Feb high         | 0.7806 | .7756 20 Jan high, break | .7713 10 Feb low           | .7666 27 Jan high        | .7592 4 Feb low          | 0.7667 | 0.7483 | 0.7258 | 69    |
|               | GBP/USD         | $\rightarrow$ | 1.4786 29 Dec low          | 1.4668 4 Feb high     | 1.4592 5 Feb high      | 1.4578 10 Feb high       | 1.4466 | 1.4380 9 Feb low         | 1.4352 8 Feb low           | 1.4327 2 Feb low         | 1.4229 1Feb low          | 1.4369 | 1.4631 | 1.5231 | 52    |
| Majors        | USD/CHF         | Ы             | 0.9985 5 Feb high          | 0.9884 5 Feb low      | 0.9820 10 Feb high     | 0.9786 14 Dec low, break | 0.9740 | 0.9695 9 Feb low         | 0.9661 11 Feb low          | 0.9612 210ct high        | 0.9578 19 Oct high       | 1.0009 | 0.9970 | 0.9728 | 25    |
|               | EUR/JPY         | $\rightarrow$ | 130.06 3 Feb low, break    | 129.10 intraday level | 128.28 9 Feb low       | 128.00 figure            | 127.15 | 126.55 intraday level    | 125.78 11 Feb low          | 124.97 Jun 2013 low      | 124.55 projection        | 129.19 | 130.26 | 134.07 | 29    |
|               | EUR/CHF         | $\rightarrow$ | 1.1166 29 Jan high         | 1.1115 4 Feb low      | 1.1096 8 Feb high      | 1.1043 11 Feb high       | 1.1004 | 1.0940 3 Dec high        | 1.0908 20 Jan low          | 1.0870 13 Jan low        | 1.0827 6 Jan low         | 1.1031 | 1.0918 | 1.0752 | 45    |
|               | AUD/USD         | ↗             | .7304 200-dayMA            | .7243 4 Feb high      | .7219 5 Feb high       | .7153 11 Feb high        | 0.7104 | .7050 intraday level     | .6974 9 Feb low            | .6957 19 Jan high, break | .6919 26 Jan low         | 0.7043 | 0.7114 | 0.7301 | 54    |
|               | USD/CAD         | ↗             | 1.4101 03 Feb high         | 1.4050 projection     | 1.4012 intraday high   | 1.4000 figure            | 1.3910 | 1.3800 break level       | 1.3705 05 Feb low          | 1.3625 early-Dec breakou | 1.3582 100-day MA        | 1.4075 | 1.3987 | 1.3187 | 44    |
|               | NZD/USD         | ↗             | .6883 29 Dec high          | .6834 16 Dec high     | .6800 figure           | .6752 5 Feb high         | 0.6674 | .6665 intraday level     | .6586 11 Feb low           | .6560 21 Jan high, break | .6509 3 Feb low          | 0.6551 | 0.6644 | 0.6684 | 59    |
|               | EUR/CAD         | ↗             | 1.6300 figure              | 1.6200 figure         | 1.6105 20-Jan high     | 1.5975 18-Jan high       | 1.5713 | 1.5565 26-Jan high       | 1.5335 1-Feb high          | 1.5110 1-Feb low         | 1.4955 5-Jan low         | 1.5512 | 1.5312 | 1.4570 | 63    |
|               | GBP/JPY         | <b>&gt;</b>   | 165.50 intraday level      | 165.10 11 Feb high    | 164.42 intraday level  | 163.99 20 Jan low        | 162.88 | 161.59 intraday level    | 161.28 intraday level      | 160.15 intraday level    | 159.83 11 Feb low        | 168.51 | 174.17 | 184.83 | 25    |
|               | USD/CNH         | <b>1</b>      | 6.5918 29 Jan low          | 6.5867 8 Feb high     | 6.5678 10 Feb high     | 6.5578 5 Feb low         | 6.5429 | 6.5252 22 Dec low        | 6.5142 16 Dec low          | 6.5000 figure            | 6.4687 50% of 6.1863-6.  | 6.5886 | 6.5756 | 6.3830 | 35    |
|               | USD/ZAR         | Ы             | 16.970 18-Jan high         | 16.650 26-Jan high    | 16.440 3-Feb high      | 16.270 9-Feb high        | 15.890 | 15.500 Consdtnarea       | 15.270 30-Declow           | 15.055 28-Dec low        | 14.790 16-Dec low        | 16.224 | 15.818 | 13.747 | 42    |
|               | USD/BRL         | $\rightarrow$ | 4.1220 28 Jan high         | 4.1000 break level    | 4.0280 break level     | 4.0000 figure            | 3.9881 | 3.9020 100-day M A       | 3.8000 break level         | 3.7700 projection        | 3.7000 Novlows           | 4.0046 | 3.9657 | 3.6308 | 53    |
|               | USD/MXN         | ↗             | 19.930 projection          | 19.620 projection     | 19.500 projection      | 19.445 intraday high     | 19.137 | 18.799 21 Jan high       | 18.000 break level         | 17.770 50-day M A        | 17.465 break level       | 18.518 | 17.830 | 16.629 | 74    |
| EM            | EUR/PLN         | $\rightarrow$ | 4.5975 Dec 2011 high       | 4.5235 Jan 2012 high  | 4.50~ fr mid-Jan highs | 4.4720 Tuespmhigh        | 4.4130 | 4.4000 figure            | 4.3700 2-Feb low           | 4.3695 2015 high         | 4.3285 13-Jan low        | 4.4387 | 4.3615 | 4.2357 | 48    |
|               | EUR/CZK         | $\rightarrow$ | 27.19~ 1-Oct high          | 27.140 Oct high       | 27.105 3-Dec high      | 27.087 5-Feb high        | 27.023 | 26.960 Jan low           | 26.949 Dec-15/ last year l | 26.914 8-Nov-13 low      | 25.710 7-Nov-13 low      | 27.017 | 27.015 | 27.100 | 52    |
|               | EUR/HUF         | $\rightarrow$ | 318.00 Jul high. 11-Dec hi | 316.35 20-Jan high    | 314.65 last week high  | 313.00 Tue & Thur am hig | 310.67 | 310.60 Wed low           | 308.80 8-Feb YTD low       | 308.35 Oct-15 low        | 306.70 start Aug-15 lows | 311.90 | 313.69 | 311.82 | 44    |
|               | EUR/TRY         | $\rightarrow$ | 3.4295 2-Oct high          | 3.4000 figure         | 3.3760 14-Oct high     | 3.3545 20-Jan high       | 3.3115 | 3.2410 8-Feb low         | 3.1980 1-Feb low           | 3.1635 4-Jan low         | 3.1380 18-Dec low        | 3.2718 | 3.2413 | 3.1582 | 62    |
|               | USD/PLN         | Ы             | 4.0481 03 Feb high         | 4.0000 figure         | 3.9858 50-day M A      | 3.9270 100-day MA        | 3.9100 | 3.8888 intraday low      | 3.8750 projection          | 3.8590 28 Dec low        | 3.8400 break level       | 4.0309 | 3.9852 | 3.8344 | 29    |
|               | USD/RUB         | <b>&gt;</b>   | 85.95 21 Jan high          | 82.25 26 Jan high     | 81.02 03 Feb high      | 80.62 intraday high      | 78.89  | 77.22 11 Feb low         | 74.44 50-day M A           | 72.32 05 Jan low         | 71.70 2015tops           | 78.64  | 74.86  | 64.44  | 54    |
| Other Markets | S&P 500 Futures | И             | 1963 50-day MA             | 1953 50%from Nov '15  | 1947 13 Jan high       | 1878 10 Feb high         | 1829   | 1804 20 Jan Iow          | 1800 figure                | 1784 200-week M A        | 1750 break level         | 1877   | 1958   | 2019   | 32    |
|               | DAX Futures     | <b>1</b>      | 9800 break level           | 9620 04 Feb high      | 9467 05 Feb high       | 9251 break level         | 8774   | 8691 11 Feb low          | 8641 mid-Oct '14 low       | 8600 figure              | 8350 early-Oct '14 low   | 9465   | 10090  | 10672  | 24    |
|               | US 10y Futures  | ⊿             | 134-00 projection          | 133-15 projection     | 133-01+ intraday high  | 133-00 figure            | 131-18 | 130-24 03 Feb high       | 130-07 02 Feb high         | 129-08 20 Jan high       | 127-24 50-day MA         | 129.76 | 127.81 | 126.63 | 75    |
|               | Bund Futures    | ⊿             | 169.00 figure              | 168.00 figure         | 167.00 figure          | 166.50 projection        | 165.59 | 163.72 8-Feb low         | 162.70 29-Jan low, gap     | 161.55 26-Jan low        | 161.13 25-Jan low        | 157.92 | 159.89 | 157.33 | 57    |
|               | WTI Oil Futures | R             | 34.82 28 Jan high          | 30.61 09 Feb high     | 29.25 09 Feb high      | 27.56 20 Jan low         | 27.50  | 26.22 intraday low       | 26.00 figure               | 25.55 projection         | 25.00 psychological lev  | 30.31  | 34.71  | 48.18  | 37    |