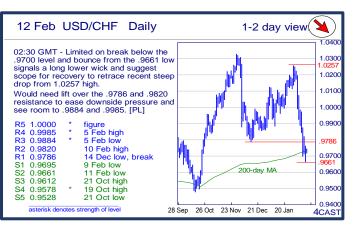

# Danske Bank

Published - 12 February 2016 05:55

|               |                 | Trends        | Res 4   | Res 3  | Res 2   | Res 1  | Spot     | Sup 1  | Sup 2  | Sup 3  | Sup 4  | MA20     | MA50     | MA200    | RSI 9 |
|---------------|-----------------|---------------|---------|--------|---------|--------|----------|--------|--------|--------|--------|----------|----------|----------|-------|
|               | EUR/SEK         | →             | 9.6130  | 9.5835 | 9.5276  | 9.5000 | 9.4666   | 9.4410 | 9.3982 | 9.3872 | 9.3530 | 9.3636   | 9.2983   | 9.3470   | 64    |
| Scandies      | EUR/NOK         | 7             | 10.0000 | 9.8970 | 9.8000  | 9.7480 | 9.6778   | 9.6000 | 9.5420 | 9.5275 | 9.5000 | 9.5552   | 9.5633   | 9.1830   | 61    |
|               | USD/SEK         | N             | 8.5825  | 8.5033 | 8.4576  | 8.4250 | 8.3816   | 8.3237 | 8.2871 | 8.2643 | 8.2265 | 8.4948   | 8.4907   | 8.4552   | 36    |
|               | USD/NOK         | R             | 8.7460  | 8.6530 | 8.6255  | 8.6000 | 8.5671   | 8.5000 | 8.4465 | 8.4310 | 8.3205 | 8.6678   | 8.7316   | 8.3074   | 42    |
|               | EUR/DKK         | <b>→</b>      | 7.47~   | 7.4685 | 7.4665  | 7.4655 | 7.4638   | 7.4610 | 7.4570 | 7.4568 | 7.4545 | 7.4635   | 7.4626   | 7.4615   | 53    |
|               | NOK/SEK         | М             | 0.9977  | 0.9930 | 0.9877  | 0.9816 | 0.9776   | 0.9734 | 0.9613 | 0.9600 | 0.9517 | 0.9784   | 0.9709   | 1.0179   | 49    |
|               | EUR/USD         | 7             | 1.1495  | 1.1460 | 1.1411  | 1.1387 | 1.1293   | 1.1274 | 1.1246 | 1.1161 | 1.1087 | 1.1019   | 1.0948   | 1.1054   | 73    |
|               | USD/JPY         | →             | 115.85  | 115.54 | 114.21  | 113.20 | 112.59   | 111.57 | 110.99 | 110.65 | 110.09 | 117.26   | 119.00   | 121.30   | 21    |
|               | EUR/GBP         | 7             | .7955   | .7927  | .7898   | .7851  | 0.7806   | .7756  | .7713  | .7666  | .7592  | 0.7667   | 0.7483   | 0.7258   | 69    |
|               | GBP/USD         | →             | 1.4786  | 1.4668 | 1.4592  | 1.4578 | 1.4466   | 1.4380 | 1.4352 | 1.4327 | 1.4229 | 1.4369   | 1.4631   | 1.5231   | 52    |
|               | USD/CHF         | Ы             | 0.9985  | 0.9884 | 0.9820  | 0.9786 | 0.9740   | 0.9695 | 0.9661 | 0.9612 | 0.9578 | 1.0009   | 0.9970   | 0.9728   | 25    |
| Majors        | EUR/JPY         | →             | 130.06  | 129.10 | 128.28  | 128.00 | 127.15   | 126.55 | 125.78 | 124.97 | 124.55 | 129.19   | 130.26   | 134.07   | 29    |
| Ma            | EUR/CHF         | →             | 1.1166  | 1.1115 | 1.1096  | 1.1043 | 1.1004   | 1.0940 | 1.0908 | 1.0870 | 1.0827 | 1.1031   | 1.0918   | 1.0752   | 45    |
|               | AUD/USD         | 7             | .7304   | .7243  | .7219   | .7153  | 0.7104   | .7050  | .6974  | .6957  | .6919  | 0.7043   | 0.7114   | 0.7301   | 54    |
|               | USD/CAD         | 7             | 1.4101  | 1.4050 | 1.4012  | 1.4000 | 1.3910   | 1.3800 | 1.3705 | 1.3625 | 1.3582 | 1.4075   | 1.3987   | 1.3187   | 44    |
|               | NZD/USD         | ↗             | .6883   | .6834  | .6800   | .6752  | 0.6674   | .6665  | .6586  | .6560  | .6509  | 0.6551   | 0.6644   | 0.6684   | 59    |
|               | EUR/CAD         | ↗             | 1.6300  | 1.6200 | 1.6105  | 1.5975 | 1.5713   | 1.5565 | 1.5335 | 1.5110 | 1.4955 | 1.5512   | 1.5312   | 1.4570   | 63    |
|               | GBP/JPY         | <b>→</b>      | 165.50  | 165.10 | 164.42  | 163.99 | 162.8800 | 161.59 | 161.28 | 160.15 | 159.83 | 168.5085 | 174.1680 | 184.8254 | 25    |
|               | USD/CNH         | $\downarrow$  | 6.5918  | 6.5867 | 6.5678  | 6.5578 | 6.5429   | 6.5252 | 6.5142 | 6.5000 | 6.4687 | 6.5886   | 6.5756   | 6.3830   | 35    |
|               | USD/ZAR         | N             | 16.970  | 16.650 | 16.440  | 16.270 | 15.8895  | 15.500 | 15.270 | 15.055 | 14.790 | 16.2244  | 15.8176  | 13.7471  | 42    |
|               | USD/BRL         | →             | 4.1220  | 4.1000 | 4.0280  | 4.0000 | 3.9881   | 3.9020 | 3.8000 | 3.7700 | 3.7000 | 4.0046   | 3.9657   | 3.6308   | 53    |
|               | USD/MXN         | ↗             | 19.930  | 19.620 | 19.500  | 19.445 | 19.137   | 18.799 | 18.000 | 17.770 | 17.465 | 18.518   | 17.830   | 16.629   | 74    |
| E             | EUR/PLN         | →             | 4.5975  | 4.5235 | 4.50~   | 4.4720 | 4.4130   | 4.4000 | 4.3700 | 4.3695 | 4.3285 | 4.4387   | 4.3615   | 4.2357   | 48    |
| ш             | EUR/CZK         | →             | 27.19~  | 27.140 | 27.105  | 27.087 | 27.023   | 26.960 | 26.949 | 26.914 | 25.710 | 27.017   | 27.015   | 27.100   | 52    |
|               | EUR/HUF         | →             | 318.00  | 316.35 | 314.65  | 313.00 | 310.67   | 310.60 | 308.80 | 308.35 | 306.70 | 311.90   | 313.69   | 311.82   | 44    |
|               | EUR/TRY         | →             | 3.4295  | 3.4000 | 3.3760  | 3.3545 | 3.3115   | 3.2410 | 3.1980 | 3.1635 | 3.1380 | 3.2718   | 3.2413   | 3.1582   | 62    |
|               | USD/PLN         | И             | 4.0481  | 4.0000 | 3.9858  | 3.9270 | 3.9100   | 3.8888 | 3.8750 | 3.8590 | 3.8400 | 4.0309   | 3.9852   | 3.8344   | 29    |
|               | USD/RUB         | $\rightarrow$ | 85.95   | 82.25  | 81.02   | 80.62  | 78.89    | 77.22  | 74.44  | 72.32  | 71.70  | 78.64    | 74.86    | 64.44    | 54    |
| Other Markets | S&P 500 Futures | Ы             | 1963    | 1953   | 1947    | 1878   | 1829     | 1804   | 1800   | 1784   | 1750   | 1877     | 1958     | 2019     | 32    |
|               | DAX Futures     | $\checkmark$  | 9800    | 9620   | 9467    | 9251   | 8774     | 8691   | 8641   | 8600   | 8350   | 9465     | 10090    | 10672    | 24    |
|               | US 10y Futures  | 7             | 134-00  | 133-15 | 133-01+ | 133-00 | 131-18   | 130-24 | 130-07 | 129-08 | 127-24 | 129.76   | 127.81   | 126.63   | 75    |
|               | Bund Futures    | 7             | 169.00  | 168.00 | 167.00  | 166.50 | 165.59   | 163.72 | 162.70 | 161.55 | 161.13 | 157.92   | 159.89   | 157.33   | 57    |
|               | WTI Oil Futures | Ы             | 34.82   | 30.61  | 29.25   | 27.56  | 27.50    | 26.22  | 26.00  | 25.55  | 25.00  | 30.31    | 34.71    | 48.18    | 37    |

# Danske Bank

Published - 12 February 2016 05:55

|               |                 | Trends        | Res 4                      | Res 3                 | Res 2                  | Res 1                    | Spot   | Sup 1                    | Sup 2                      | Sup 3                    | Sup 4                    | MA20   | MA 50  | MA 200 | RSI 9 |
|---------------|-----------------|---------------|----------------------------|-----------------------|------------------------|--------------------------|--------|--------------------------|----------------------------|--------------------------|--------------------------|--------|--------|--------|-------|
| Scandies      | EUR/SEK         | $\rightarrow$ | 9.6130 11 Feb high         | 9.5835 intraday level | 9.5276 intraday level  | 9.5000 intraday level    | 9.4666 | 9.4410 11 Feb low        | 9.3982 15 Jan high         | 9.3872 5 Feb low         | 9.3530 29 Jan high       | 9.3636 | 9.2983 | 9.3470 | 64    |
|               | EUR/NOK         | 7             | 10.0000 figure             | 9.8970 31Dec 08 high  | 9.8000 figure          | 9.7480 12 Jan high       | 9.6778 | 9.6000 figure            | 9.5420 10 Feb low          | 9.5275 8 Feb low         | 9.5000 figure            | 9.5552 | 9.5633 | 9.1830 | 61    |
|               | USD/SEK         | Ы             | 8.5825 3 Feb high          | 8.5033 8 Feb high     | 8.4576 7 Jan low       | 8.4250 intraday level    | 8.3816 | 8.3237 29 Dec low        | 8.2871 21Oct low           | 8.2643 20 Oct low        | 8.2265 19 Oct low        | 8.4948 | 8.4907 | 8.4552 | 36    |
|               | USD/NOK         | Ы             | 8.7460 2 Feb high          | 8.6530 8 Feb high     | 8.6255 9 Feb high      | 8.6000 figure            | 8.5671 | 8.5000 figure            | 8.4465 4 Feb low           | 8.4310 2 Nov low         | 8.3205 26 Oct low        | 8.6678 | 8.7316 | 8.3074 | 42    |
|               | EUR/DKK         | $\rightarrow$ | 7.47~ early Apr lows       | 7.4685 May-15 high    | 7.4665 24-Dec high     | 7.4655 20-1-Jan YTD hig  | 7.4638 | 7.4610 last week low     | 7.4570 7-Jan low           | 7.4568 Dec-15 low        | 7.4545 Oct-15 low        | 7.4635 | 7.4626 | 7.4615 | 53    |
|               | NOK/SEK         | R             | 0.9977 7 Dec high          | 0.9930 10 Feb high    | 0.9877 intraday level  | 0.9816 intraday level    | 0.9776 | 0.9734 11 Feb low        | 0.9613 21Jan low           | 0.9600 figure            | 0.9517 7 Jan low         | 0.9784 | 0.9709 | 1.0179 | 49    |
|               | EUR/USD         | 7             | 1.1495 15 Oct high         | 1.1460 18 Sep high    | 1.1411 13 Oct high     | 1.1387 20 Nov high       | 1.1293 | 1.1274 11 Feb low        | 1.1246 5 Feb high          | 1.1161 10 Feb low        | 1.1087 8 Feb low         | 1.1019 | 1.0948 | 1.1054 | 73    |
|               | USD/JPY         | $\rightarrow$ | 115.85 9 Feb high          | 115.54 intraday level | 114.21 9 Feb low       | 113.20 intraday level    | 112.59 | 111.57 intraday level    | 110.99 11 Feb low          | 110.65 congestion        | 110.09 1 Oct 14 high     | 117.26 | 119.00 | 121.30 | 21    |
|               | EUR/GBP         | ↗             | .7955 17 Dec 14 high       | .7927 18 Dec 14 high  | .7898 11 Feb high      | .7851 9 Feb high         | 0.7806 | .7756 20 Jan high, break | .7713 10 Feb low           | .7666 27 Jan high        | .7592 4 Feb low          | 0.7667 | 0.7483 | 0.7258 | 69    |
|               | GBP/USD         | $\rightarrow$ | 1.4786 29 Dec low          | 1.4668 4 Feb high     | 1.4592 5 Feb high      | 1.4578 10 Feb high       | 1.4466 | 1.4380 9 Feb low         | 1.4352 8 Feb low           | 1.4327 2 Feb low         | 1.4229 1Feb low          | 1.4369 | 1.4631 | 1.5231 | 52    |
| Majors        | USD/CHF         | Ы             | 0.9985 5 Feb high          | 0.9884 5 Feb low      | 0.9820 10 Feb high     | 0.9786 14 Dec low, break | 0.9740 | 0.9695 9 Feb low         | 0.9661 11 Feb low          | 0.9612 210ct high        | 0.9578 19 Oct high       | 1.0009 | 0.9970 | 0.9728 | 25    |
|               | EUR/JPY         | $\rightarrow$ | 130.06 3 Feb low, break    | 129.10 intraday level | 128.28 9 Feb low       | 128.00 figure            | 127.15 | 126.55 intraday level    | 125.78 11 Feb low          | 124.97 Jun 2013 low      | 124.55 projection        | 129.19 | 130.26 | 134.07 | 29    |
|               | EUR/CHF         | $\rightarrow$ | 1.1166 29 Jan high         | 1.1115 4 Feb low      | 1.1096 8 Feb high      | 1.1043 11 Feb high       | 1.1004 | 1.0940 3 Dec high        | 1.0908 20 Jan low          | 1.0870 13 Jan low        | 1.0827 6 Jan low         | 1.1031 | 1.0918 | 1.0752 | 45    |
|               | AUD/USD         | ↗             | .7304 200-dayMA            | .7243 4 Feb high      | .7219 5 Feb high       | .7153 11 Feb high        | 0.7104 | .7050 intraday level     | .6974 9 Feb low            | .6957 19 Jan high, break | .6919 26 Jan low         | 0.7043 | 0.7114 | 0.7301 | 54    |
|               | USD/CAD         | ↗             | 1.4101 03 Feb high         | 1.4050 projection     | 1.4012 intraday high   | 1.4000 figure            | 1.3910 | 1.3800 break level       | 1.3705 05 Feb low          | 1.3625 early-Dec breakou | 1.3582 100-day MA        | 1.4075 | 1.3987 | 1.3187 | 44    |
|               | NZD/USD         | ↗             | .6883 29 Dec high          | .6834 16 Dec high     | .6800 figure           | .6752 5 Feb high         | 0.6674 | .6665 intraday level     | .6586 11 Feb low           | .6560 21 Jan high, break | .6509 3 Feb low          | 0.6551 | 0.6644 | 0.6684 | 59    |
|               | EUR/CAD         | ↗             | 1.6300 figure              | 1.6200 figure         | 1.6105 20-Jan high     | 1.5975 18-Jan high       | 1.5713 | 1.5565 26-Jan high       | 1.5335 1-Feb high          | 1.5110 1-Feb low         | 1.4955 5-Jan low         | 1.5512 | 1.5312 | 1.4570 | 63    |
|               | GBP/JPY         | <b>&gt;</b>   | 165.50 intraday level      | 165.10 11 Feb high    | 164.42 intraday level  | 163.99 20 Jan low        | 162.88 | 161.59 intraday level    | 161.28 intraday level      | 160.15 intraday level    | 159.83 11 Feb low        | 168.51 | 174.17 | 184.83 | 25    |
|               | USD/CNH         | <b>1</b>      | 6.5918 29 Jan low          | 6.5867 8 Feb high     | 6.5678 10 Feb high     | 6.5578 5 Feb low         | 6.5429 | 6.5252 22 Dec low        | 6.5142 16 Dec low          | 6.5000 figure            | 6.4687 50% of 6.1863-6.  | 6.5886 | 6.5756 | 6.3830 | 35    |
|               | USD/ZAR         | Ы             | 16.970 18-Jan high         | 16.650 26-Jan high    | 16.440 3-Feb high      | 16.270 9-Feb high        | 15.890 | 15.500 Consdtnarea       | 15.270 30-Declow           | 15.055 28-Dec low        | 14.790 16-Dec low        | 16.224 | 15.818 | 13.747 | 42    |
|               | USD/BRL         | $\rightarrow$ | 4.1220 28 Jan high         | 4.1000 break level    | 4.0280 break level     | 4.0000 figure            | 3.9881 | 3.9020 100-day M A       | 3.8000 break level         | 3.7700 projection        | 3.7000 Novlows           | 4.0046 | 3.9657 | 3.6308 | 53    |
|               | USD/MXN         | ↗             | 19.930 projection          | 19.620 projection     | 19.500 projection      | 19.445 intraday high     | 19.137 | 18.799 21 Jan high       | 18.000 break level         | 17.770 50-day M A        | 17.465 break level       | 18.518 | 17.830 | 16.629 | 74    |
| EM            | EUR/PLN         | $\rightarrow$ | 4.5975 Dec 2011 high       | 4.5235 Jan 2012 high  | 4.50~ fr mid-Jan highs | 4.4720 Tuespmhigh        | 4.4130 | 4.4000 figure            | 4.3700 2-Feb low           | 4.3695 2015 high         | 4.3285 13-Jan low        | 4.4387 | 4.3615 | 4.2357 | 48    |
|               | EUR/CZK         | $\rightarrow$ | 27.19~ 1-Oct high          | 27.140 Oct high       | 27.105 3-Dec high      | 27.087 5-Feb high        | 27.023 | 26.960 Jan low           | 26.949 Dec-15/ last year l | 26.914 8-Nov-13 low      | 25.710 7-Nov-13 low      | 27.017 | 27.015 | 27.100 | 52    |
|               | EUR/HUF         | $\rightarrow$ | 318.00 Jul high. 11-Dec hi | 316.35 20-Jan high    | 314.65 last week high  | 313.00 Tue & Thur am hig | 310.67 | 310.60 Wed low           | 308.80 8-Feb YTD low       | 308.35 Oct-15 low        | 306.70 start Aug-15 lows | 311.90 | 313.69 | 311.82 | 44    |
|               | EUR/TRY         | $\rightarrow$ | 3.4295 2-Oct high          | 3.4000 figure         | 3.3760 14-Oct high     | 3.3545 20-Jan high       | 3.3115 | 3.2410 8-Feb low         | 3.1980 1-Feb low           | 3.1635 4-Jan low         | 3.1380 18-Dec low        | 3.2718 | 3.2413 | 3.1582 | 62    |
|               | USD/PLN         | Ы             | 4.0481 03 Feb high         | 4.0000 figure         | 3.9858 50-day M A      | 3.9270 100-day MA        | 3.9100 | 3.8888 intraday low      | 3.8750 projection          | 3.8590 28 Dec low        | 3.8400 break level       | 4.0309 | 3.9852 | 3.8344 | 29    |
|               | USD/RUB         | <b>&gt;</b>   | 85.95 21 Jan high          | 82.25 26 Jan high     | 81.02 03 Feb high      | 80.62 intraday high      | 78.89  | 77.22 11 Feb low         | 74.44 50-day M A           | 72.32 05 Jan low         | 71.70 2015tops           | 78.64  | 74.86  | 64.44  | 54    |
| Other Markets | S&P 500 Futures | И             | 1963 50-day MA             | 1953 50%from Nov '15  | 1947 13 Jan high       | 1878 10 Feb high         | 1829   | 1804 20 Jan Iow          | 1800 figure                | 1784 200-week M A        | 1750 break level         | 1877   | 1958   | 2019   | 32    |
|               | DAX Futures     | <b>1</b>      | 9800 break level           | 9620 04 Feb high      | 9467 05 Feb high       | 9251 break level         | 8774   | 8691 11 Feb low          | 8641 mid-Oct '14 low       | 8600 figure              | 8350 early-Oct '14 low   | 9465   | 10090  | 10672  | 24    |
|               | US 10y Futures  | ⊿             | 134-00 projection          | 133-15 projection     | 133-01+ intraday high  | 133-00 figure            | 131-18 | 130-24 03 Feb high       | 130-07 02 Feb high         | 129-08 20 Jan high       | 127-24 50-day MA         | 129.76 | 127.81 | 126.63 | 75    |
|               | Bund Futures    | ⊿             | 169.00 figure              | 168.00 figure         | 167.00 figure          | 166.50 projection        | 165.59 | 163.72 8-Feb low         | 162.70 29-Jan low, gap     | 161.55 26-Jan low        | 161.13 25-Jan low        | 157.92 | 159.89 | 157.33 | 57    |
|               | WTI Oil Futures | R             | 34.82 28 Jan high          | 30.61 09 Feb high     | 29.25 09 Feb high      | 27.56 20 Jan low         | 27.50  | 26.22 intraday low       | 26.00 figure               | 25.55 projection         | 25.00 psychological lev  | 30.31  | 34.71  | 48.18  | 37    |