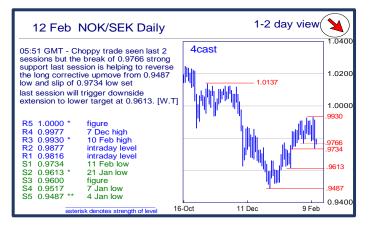

# Danske Bank

Published - 12 February 2016 05:55

|               |                 | Trends        | Res 4   | Res 3  | Res 2   | Res 1  | Spot     | Sup 1  | Sup 2  | Sup 3  | Sup 4  | MA20     | MA50     | MA200    | RSI 9 |
|---------------|-----------------|---------------|---------|--------|---------|--------|----------|--------|--------|--------|--------|----------|----------|----------|-------|
|               | EUR/SEK         | →             | 9.6130  | 9.5835 | 9.5276  | 9.5000 | 9.4666   | 9.4410 | 9.3982 | 9.3872 | 9.3530 | 9.3636   | 9.2983   | 9.3470   | 64    |
| Scandies      | EUR/NOK         | 7             | 10.0000 | 9.8970 | 9.8000  | 9.7480 | 9.6778   | 9.6000 | 9.5420 | 9.5275 | 9.5000 | 9.5552   | 9.5633   | 9.1830   | 61    |
|               | USD/SEK         | N             | 8.5825  | 8.5033 | 8.4576  | 8.4250 | 8.3816   | 8.3237 | 8.2871 | 8.2643 | 8.2265 | 8.4948   | 8.4907   | 8.4552   | 36    |
|               | USD/NOK         | R             | 8.7460  | 8.6530 | 8.6255  | 8.6000 | 8.5671   | 8.5000 | 8.4465 | 8.4310 | 8.3205 | 8.6678   | 8.7316   | 8.3074   | 42    |
|               | EUR/DKK         | <b>→</b>      | 7.47~   | 7.4685 | 7.4665  | 7.4655 | 7.4638   | 7.4610 | 7.4570 | 7.4568 | 7.4545 | 7.4635   | 7.4626   | 7.4615   | 53    |
|               | NOK/SEK         | М             | 0.9977  | 0.9930 | 0.9877  | 0.9816 | 0.9776   | 0.9734 | 0.9613 | 0.9600 | 0.9517 | 0.9784   | 0.9709   | 1.0179   | 49    |
|               | EUR/USD         | 7             | 1.1495  | 1.1460 | 1.1411  | 1.1387 | 1.1293   | 1.1274 | 1.1246 | 1.1161 | 1.1087 | 1.1019   | 1.0948   | 1.1054   | 73    |
|               | USD/JPY         | →             | 115.85  | 115.54 | 114.21  | 113.20 | 112.59   | 111.57 | 110.99 | 110.65 | 110.09 | 117.26   | 119.00   | 121.30   | 21    |
|               | EUR/GBP         | 7             | .7955   | .7927  | .7898   | .7851  | 0.7806   | .7756  | .7713  | .7666  | .7592  | 0.7667   | 0.7483   | 0.7258   | 69    |
|               | GBP/USD         | →             | 1.4786  | 1.4668 | 1.4592  | 1.4578 | 1.4466   | 1.4380 | 1.4352 | 1.4327 | 1.4229 | 1.4369   | 1.4631   | 1.5231   | 52    |
|               | USD/CHF         | Ы             | 0.9985  | 0.9884 | 0.9820  | 0.9786 | 0.9740   | 0.9695 | 0.9661 | 0.9612 | 0.9578 | 1.0009   | 0.9970   | 0.9728   | 25    |
| Majors        | EUR/JPY         | →             | 130.06  | 129.10 | 128.28  | 128.00 | 127.15   | 126.55 | 125.78 | 124.97 | 124.55 | 129.19   | 130.26   | 134.07   | 29    |
| Ma            | EUR/CHF         | →             | 1.1166  | 1.1115 | 1.1096  | 1.1043 | 1.1004   | 1.0940 | 1.0908 | 1.0870 | 1.0827 | 1.1031   | 1.0918   | 1.0752   | 45    |
|               | AUD/USD         | 7             | .7304   | .7243  | .7219   | .7153  | 0.7104   | .7050  | .6974  | .6957  | .6919  | 0.7043   | 0.7114   | 0.7301   | 54    |
|               | USD/CAD         | 7             | 1.4101  | 1.4050 | 1.4012  | 1.4000 | 1.3910   | 1.3800 | 1.3705 | 1.3625 | 1.3582 | 1.4075   | 1.3987   | 1.3187   | 44    |
|               | NZD/USD         | ↗             | .6883   | .6834  | .6800   | .6752  | 0.6674   | .6665  | .6586  | .6560  | .6509  | 0.6551   | 0.6644   | 0.6684   | 59    |
|               | EUR/CAD         | ↗             | 1.6300  | 1.6200 | 1.6105  | 1.5975 | 1.5713   | 1.5565 | 1.5335 | 1.5110 | 1.4955 | 1.5512   | 1.5312   | 1.4570   | 63    |
|               | GBP/JPY         | <b>→</b>      | 165.50  | 165.10 | 164.42  | 163.99 | 162.8800 | 161.59 | 161.28 | 160.15 | 159.83 | 168.5085 | 174.1680 | 184.8254 | 25    |
|               | USD/CNH         | $\downarrow$  | 6.5918  | 6.5867 | 6.5678  | 6.5578 | 6.5429   | 6.5252 | 6.5142 | 6.5000 | 6.4687 | 6.5886   | 6.5756   | 6.3830   | 35    |
|               | USD/ZAR         | N             | 16.970  | 16.650 | 16.440  | 16.270 | 15.8895  | 15.500 | 15.270 | 15.055 | 14.790 | 16.2244  | 15.8176  | 13.7471  | 42    |
|               | USD/BRL         | →             | 4.1220  | 4.1000 | 4.0280  | 4.0000 | 3.9881   | 3.9020 | 3.8000 | 3.7700 | 3.7000 | 4.0046   | 3.9657   | 3.6308   | 53    |
|               | USD/MXN         | ↗             | 19.930  | 19.620 | 19.500  | 19.445 | 19.137   | 18.799 | 18.000 | 17.770 | 17.465 | 18.518   | 17.830   | 16.629   | 74    |
| E             | EUR/PLN         | →             | 4.5975  | 4.5235 | 4.50~   | 4.4720 | 4.4130   | 4.4000 | 4.3700 | 4.3695 | 4.3285 | 4.4387   | 4.3615   | 4.2357   | 48    |
| ш             | EUR/CZK         | →             | 27.19~  | 27.140 | 27.105  | 27.087 | 27.023   | 26.960 | 26.949 | 26.914 | 25.710 | 27.017   | 27.015   | 27.100   | 52    |
|               | EUR/HUF         | →             | 318.00  | 316.35 | 314.65  | 313.00 | 310.67   | 310.60 | 308.80 | 308.35 | 306.70 | 311.90   | 313.69   | 311.82   | 44    |
|               | EUR/TRY         | →             | 3.4295  | 3.4000 | 3.3760  | 3.3545 | 3.3115   | 3.2410 | 3.1980 | 3.1635 | 3.1380 | 3.2718   | 3.2413   | 3.1582   | 62    |
|               | USD/PLN         | И             | 4.0481  | 4.0000 | 3.9858  | 3.9270 | 3.9100   | 3.8888 | 3.8750 | 3.8590 | 3.8400 | 4.0309   | 3.9852   | 3.8344   | 29    |
|               | USD/RUB         | $\rightarrow$ | 85.95   | 82.25  | 81.02   | 80.62  | 78.89    | 77.22  | 74.44  | 72.32  | 71.70  | 78.64    | 74.86    | 64.44    | 54    |
| Other Markets | S&P 500 Futures | Ы             | 1963    | 1953   | 1947    | 1878   | 1829     | 1804   | 1800   | 1784   | 1750   | 1877     | 1958     | 2019     | 32    |
|               | DAX Futures     | $\checkmark$  | 9800    | 9620   | 9467    | 9251   | 8774     | 8691   | 8641   | 8600   | 8350   | 9465     | 10090    | 10672    | 24    |
|               | US 10y Futures  | 7             | 134-00  | 133-15 | 133-01+ | 133-00 | 131-18   | 130-24 | 130-07 | 129-08 | 127-24 | 129.76   | 127.81   | 126.63   | 75    |
|               | Bund Futures    | 7             | 169.00  | 168.00 | 167.00  | 166.50 | 165.59   | 163.72 | 162.70 | 161.55 | 161.13 | 157.92   | 159.89   | 157.33   | 57    |
|               | WTI Oil Futures | Ы             | 34.82   | 30.61  | 29.25   | 27.56  | 27.50    | 26.22  | 26.00  | 25.55  | 25.00  | 30.31    | 34.71    | 48.18    | 37    |

# Danske Bank

Published - 12 February 2016 05:55

|               |                 | Trends        | Res 4                      | Res 3                 | Res 2                  | Res 1                    | Spot   | Sup 1                    | Sup 2                      | Sup 3                    | Sup 4                    | MA20   | MA 50  | MA 200 | RSI 9 |
|---------------|-----------------|---------------|----------------------------|-----------------------|------------------------|--------------------------|--------|--------------------------|----------------------------|--------------------------|--------------------------|--------|--------|--------|-------|
| Scandies      | EUR/SEK         | $\rightarrow$ | 9.6130 11 Feb high         | 9.5835 intraday level | 9.5276 intraday level  | 9.5000 intraday level    | 9.4666 | 9.4410 11 Feb low        | 9.3982 15 Jan high         | 9.3872 5 Feb low         | 9.3530 29 Jan high       | 9.3636 | 9.2983 | 9.3470 | 64    |
|               | EUR/NOK         | 7             | 10.0000 figure             | 9.8970 31Dec 08 high  | 9.8000 figure          | 9.7480 12 Jan high       | 9.6778 | 9.6000 figure            | 9.5420 10 Feb low          | 9.5275 8 Feb low         | 9.5000 figure            | 9.5552 | 9.5633 | 9.1830 | 61    |
|               | USD/SEK         | Ы             | 8.5825 3 Feb high          | 8.5033 8 Feb high     | 8.4576 7 Jan low       | 8.4250 intraday level    | 8.3816 | 8.3237 29 Dec low        | 8.2871 21Oct low           | 8.2643 20 Oct low        | 8.2265 19 Oct low        | 8.4948 | 8.4907 | 8.4552 | 36    |
|               | USD/NOK         | Ы             | 8.7460 2 Feb high          | 8.6530 8 Feb high     | 8.6255 9 Feb high      | 8.6000 figure            | 8.5671 | 8.5000 figure            | 8.4465 4 Feb low           | 8.4310 2 Nov low         | 8.3205 26 Oct low        | 8.6678 | 8.7316 | 8.3074 | 42    |
|               | EUR/DKK         | $\rightarrow$ | 7.47~ early Apr lows       | 7.4685 May-15 high    | 7.4665 24-Dec high     | 7.4655 20-1-Jan YTD hig  | 7.4638 | 7.4610 last week low     | 7.4570 7-Jan low           | 7.4568 Dec-15 low        | 7.4545 Oct-15 low        | 7.4635 | 7.4626 | 7.4615 | 53    |
|               | NOK/SEK         | R             | 0.9977 7 Dec high          | 0.9930 10 Feb high    | 0.9877 intraday level  | 0.9816 intraday level    | 0.9776 | 0.9734 11 Feb low        | 0.9613 21Jan low           | 0.9600 figure            | 0.9517 7 Jan low         | 0.9784 | 0.9709 | 1.0179 | 49    |
|               | EUR/USD         | 7             | 1.1495 15 Oct high         | 1.1460 18 Sep high    | 1.1411 13 Oct high     | 1.1387 20 Nov high       | 1.1293 | 1.1274 11 Feb low        | 1.1246 5 Feb high          | 1.1161 10 Feb low        | 1.1087 8 Feb low         | 1.1019 | 1.0948 | 1.1054 | 73    |
|               | USD/JPY         | $\rightarrow$ | 115.85 9 Feb high          | 115.54 intraday level | 114.21 9 Feb low       | 113.20 intraday level    | 112.59 | 111.57 intraday level    | 110.99 11 Feb low          | 110.65 congestion        | 110.09 1 Oct 14 high     | 117.26 | 119.00 | 121.30 | 21    |
|               | EUR/GBP         | ↗             | .7955 17 Dec 14 high       | .7927 18 Dec 14 high  | .7898 11 Feb high      | .7851 9 Feb high         | 0.7806 | .7756 20 Jan high, break | .7713 10 Feb low           | .7666 27 Jan high        | .7592 4 Feb low          | 0.7667 | 0.7483 | 0.7258 | 69    |
|               | GBP/USD         | $\rightarrow$ | 1.4786 29 Dec low          | 1.4668 4 Feb high     | 1.4592 5 Feb high      | 1.4578 10 Feb high       | 1.4466 | 1.4380 9 Feb low         | 1.4352 8 Feb low           | 1.4327 2 Feb low         | 1.4229 1Feb low          | 1.4369 | 1.4631 | 1.5231 | 52    |
| Majors        | USD/CHF         | Ы             | 0.9985 5 Feb high          | 0.9884 5 Feb low      | 0.9820 10 Feb high     | 0.9786 14 Dec low, break | 0.9740 | 0.9695 9 Feb low         | 0.9661 11 Feb low          | 0.9612 210ct high        | 0.9578 19 Oct high       | 1.0009 | 0.9970 | 0.9728 | 25    |
|               | EUR/JPY         | $\rightarrow$ | 130.06 3 Feb low, break    | 129.10 intraday level | 128.28 9 Feb low       | 128.00 figure            | 127.15 | 126.55 intraday level    | 125.78 11 Feb low          | 124.97 Jun 2013 low      | 124.55 projection        | 129.19 | 130.26 | 134.07 | 29    |
|               | EUR/CHF         | $\rightarrow$ | 1.1166 29 Jan high         | 1.1115 4 Feb low      | 1.1096 8 Feb high      | 1.1043 11 Feb high       | 1.1004 | 1.0940 3 Dec high        | 1.0908 20 Jan low          | 1.0870 13 Jan low        | 1.0827 6 Jan low         | 1.1031 | 1.0918 | 1.0752 | 45    |
|               | AUD/USD         | ↗             | .7304 200-dayMA            | .7243 4 Feb high      | .7219 5 Feb high       | .7153 11 Feb high        | 0.7104 | .7050 intraday level     | .6974 9 Feb low            | .6957 19 Jan high, break | .6919 26 Jan low         | 0.7043 | 0.7114 | 0.7301 | 54    |
|               | USD/CAD         | ↗             | 1.4101 03 Feb high         | 1.4050 projection     | 1.4012 intraday high   | 1.4000 figure            | 1.3910 | 1.3800 break level       | 1.3705 05 Feb low          | 1.3625 early-Dec breakou | 1.3582 100-day MA        | 1.4075 | 1.3987 | 1.3187 | 44    |
|               | NZD/USD         | ↗             | .6883 29 Dec high          | .6834 16 Dec high     | .6800 figure           | .6752 5 Feb high         | 0.6674 | .6665 intraday level     | .6586 11 Feb low           | .6560 21 Jan high, break | .6509 3 Feb low          | 0.6551 | 0.6644 | 0.6684 | 59    |
|               | EUR/CAD         | ↗             | 1.6300 figure              | 1.6200 figure         | 1.6105 20-Jan high     | 1.5975 18-Jan high       | 1.5713 | 1.5565 26-Jan high       | 1.5335 1-Feb high          | 1.5110 1-Feb low         | 1.4955 5-Jan low         | 1.5512 | 1.5312 | 1.4570 | 63    |
|               | GBP/JPY         | <b>&gt;</b>   | 165.50 intraday level      | 165.10 11 Feb high    | 164.42 intraday level  | 163.99 20 Jan low        | 162.88 | 161.59 intraday level    | 161.28 intraday level      | 160.15 intraday level    | 159.83 11 Feb low        | 168.51 | 174.17 | 184.83 | 25    |
|               | USD/CNH         | <b>1</b>      | 6.5918 29 Jan low          | 6.5867 8 Feb high     | 6.5678 10 Feb high     | 6.5578 5 Feb low         | 6.5429 | 6.5252 22 Dec low        | 6.5142 16 Dec low          | 6.5000 figure            | 6.4687 50% of 6.1863-6.  | 6.5886 | 6.5756 | 6.3830 | 35    |
|               | USD/ZAR         | Ы             | 16.970 18-Jan high         | 16.650 26-Jan high    | 16.440 3-Feb high      | 16.270 9-Feb high        | 15.890 | 15.500 Consdtnarea       | 15.270 30-Declow           | 15.055 28-Dec low        | 14.790 16-Dec low        | 16.224 | 15.818 | 13.747 | 42    |
|               | USD/BRL         | $\rightarrow$ | 4.1220 28 Jan high         | 4.1000 break level    | 4.0280 break level     | 4.0000 figure            | 3.9881 | 3.9020 100-day M A       | 3.8000 break level         | 3.7700 projection        | 3.7000 Novlows           | 4.0046 | 3.9657 | 3.6308 | 53    |
|               | USD/MXN         | ↗             | 19.930 projection          | 19.620 projection     | 19.500 projection      | 19.445 intraday high     | 19.137 | 18.799 21 Jan high       | 18.000 break level         | 17.770 50-day M A        | 17.465 break level       | 18.518 | 17.830 | 16.629 | 74    |
| EM            | EUR/PLN         | $\rightarrow$ | 4.5975 Dec 2011 high       | 4.5235 Jan 2012 high  | 4.50~ fr mid-Jan highs | 4.4720 Tuespmhigh        | 4.4130 | 4.4000 figure            | 4.3700 2-Feb low           | 4.3695 2015 high         | 4.3285 13-Jan low        | 4.4387 | 4.3615 | 4.2357 | 48    |
|               | EUR/CZK         | $\rightarrow$ | 27.19~ 1-Oct high          | 27.140 Oct high       | 27.105 3-Dec high      | 27.087 5-Feb high        | 27.023 | 26.960 Jan low           | 26.949 Dec-15/ last year l | 26.914 8-Nov-13 low      | 25.710 7-Nov-13 low      | 27.017 | 27.015 | 27.100 | 52    |
|               | EUR/HUF         | $\rightarrow$ | 318.00 Jul high. 11-Dec hi | 316.35 20-Jan high    | 314.65 last week high  | 313.00 Tue & Thur am hig | 310.67 | 310.60 Wed low           | 308.80 8-Feb YTD low       | 308.35 Oct-15 low        | 306.70 start Aug-15 lows | 311.90 | 313.69 | 311.82 | 44    |
|               | EUR/TRY         | $\rightarrow$ | 3.4295 2-Oct high          | 3.4000 figure         | 3.3760 14-Oct high     | 3.3545 20-Jan high       | 3.3115 | 3.2410 8-Feb low         | 3.1980 1-Feb low           | 3.1635 4-Jan low         | 3.1380 18-Dec low        | 3.2718 | 3.2413 | 3.1582 | 62    |
|               | USD/PLN         | Ы             | 4.0481 03 Feb high         | 4.0000 figure         | 3.9858 50-day M A      | 3.9270 100-day MA        | 3.9100 | 3.8888 intraday low      | 3.8750 projection          | 3.8590 28 Dec low        | 3.8400 break level       | 4.0309 | 3.9852 | 3.8344 | 29    |
|               | USD/RUB         | <b>&gt;</b>   | 85.95 21 Jan high          | 82.25 26 Jan high     | 81.02 03 Feb high      | 80.62 intraday high      | 78.89  | 77.22 11 Feb low         | 74.44 50-day M A           | 72.32 05 Jan low         | 71.70 2015tops           | 78.64  | 74.86  | 64.44  | 54    |
| Other Markets | S&P 500 Futures | И             | 1963 50-day MA             | 1953 50%from Nov '15  | 1947 13 Jan high       | 1878 10 Feb high         | 1829   | 1804 20 Jan Iow          | 1800 figure                | 1784 200-week M A        | 1750 break level         | 1877   | 1958   | 2019   | 32    |
|               | DAX Futures     | <b>1</b>      | 9800 break level           | 9620 04 Feb high      | 9467 05 Feb high       | 9251 break level         | 8774   | 8691 11 Feb low          | 8641 mid-Oct '14 low       | 8600 figure              | 8350 early-Oct '14 low   | 9465   | 10090  | 10672  | 24    |
|               | US 10y Futures  | ⊿             | 134-00 projection          | 133-15 projection     | 133-01+ intraday high  | 133-00 figure            | 131-18 | 130-24 03 Feb high       | 130-07 02 Feb high         | 129-08 20 Jan high       | 127-24 50-day MA         | 129.76 | 127.81 | 126.63 | 75    |
|               | Bund Futures    | ⊿             | 169.00 figure              | 168.00 figure         | 167.00 figure          | 166.50 projection        | 165.59 | 163.72 8-Feb low         | 162.70 29-Jan low, gap     | 161.55 26-Jan low        | 161.13 25-Jan low        | 157.92 | 159.89 | 157.33 | 57    |
|               | WTI Oil Futures | R             | 34.82 28 Jan high          | 30.61 09 Feb high     | 29.25 09 Feb high      | 27.56 20 Jan low         | 27.50  | 26.22 intraday low       | 26.00 figure               | 25.55 projection         | 25.00 psychological lev  | 30.31  | 34.71  | 48.18  | 37    |