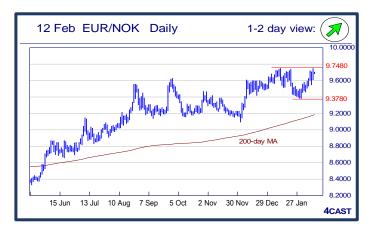

# Danske Bank

Published - 12 February 2016 05:55

|               |                 | Trends        | Res 4   | Res 3  | Res 2   | Res 1  | Spot     | Sup 1  | Sup 2  | Sup 3  | Sup 4  | MA20     | MA50     | MA200    | RSI 9 |
|---------------|-----------------|---------------|---------|--------|---------|--------|----------|--------|--------|--------|--------|----------|----------|----------|-------|
|               | EUR/SEK         | →             | 9.6130  | 9.5835 | 9.5276  | 9.5000 | 9.4666   | 9.4410 | 9.3982 | 9.3872 | 9.3530 | 9.3636   | 9.2983   | 9.3470   | 64    |
| Scandies      | EUR/NOK         | 7             | 10.0000 | 9.8970 | 9.8000  | 9.7480 | 9.6778   | 9.6000 | 9.5420 | 9.5275 | 9.5000 | 9.5552   | 9.5633   | 9.1830   | 61    |
|               | USD/SEK         | N             | 8.5825  | 8.5033 | 8.4576  | 8.4250 | 8.3816   | 8.3237 | 8.2871 | 8.2643 | 8.2265 | 8.4948   | 8.4907   | 8.4552   | 36    |
|               | USD/NOK         | R             | 8.7460  | 8.6530 | 8.6255  | 8.6000 | 8.5671   | 8.5000 | 8.4465 | 8.4310 | 8.3205 | 8.6678   | 8.7316   | 8.3074   | 42    |
|               | EUR/DKK         | <b>→</b>      | 7.47~   | 7.4685 | 7.4665  | 7.4655 | 7.4638   | 7.4610 | 7.4570 | 7.4568 | 7.4545 | 7.4635   | 7.4626   | 7.4615   | 53    |
|               | NOK/SEK         | М             | 0.9977  | 0.9930 | 0.9877  | 0.9816 | 0.9776   | 0.9734 | 0.9613 | 0.9600 | 0.9517 | 0.9784   | 0.9709   | 1.0179   | 49    |
|               | EUR/USD         | 7             | 1.1495  | 1.1460 | 1.1411  | 1.1387 | 1.1293   | 1.1274 | 1.1246 | 1.1161 | 1.1087 | 1.1019   | 1.0948   | 1.1054   | 73    |
|               | USD/JPY         | →             | 115.85  | 115.54 | 114.21  | 113.20 | 112.59   | 111.57 | 110.99 | 110.65 | 110.09 | 117.26   | 119.00   | 121.30   | 21    |
|               | EUR/GBP         | 7             | .7955   | .7927  | .7898   | .7851  | 0.7806   | .7756  | .7713  | .7666  | .7592  | 0.7667   | 0.7483   | 0.7258   | 69    |
|               | GBP/USD         | →             | 1.4786  | 1.4668 | 1.4592  | 1.4578 | 1.4466   | 1.4380 | 1.4352 | 1.4327 | 1.4229 | 1.4369   | 1.4631   | 1.5231   | 52    |
|               | USD/CHF         | Ы             | 0.9985  | 0.9884 | 0.9820  | 0.9786 | 0.9740   | 0.9695 | 0.9661 | 0.9612 | 0.9578 | 1.0009   | 0.9970   | 0.9728   | 25    |
| Majors        | EUR/JPY         | →             | 130.06  | 129.10 | 128.28  | 128.00 | 127.15   | 126.55 | 125.78 | 124.97 | 124.55 | 129.19   | 130.26   | 134.07   | 29    |
| Ma            | EUR/CHF         | →             | 1.1166  | 1.1115 | 1.1096  | 1.1043 | 1.1004   | 1.0940 | 1.0908 | 1.0870 | 1.0827 | 1.1031   | 1.0918   | 1.0752   | 45    |
|               | AUD/USD         | 7             | .7304   | .7243  | .7219   | .7153  | 0.7104   | .7050  | .6974  | .6957  | .6919  | 0.7043   | 0.7114   | 0.7301   | 54    |
|               | USD/CAD         | 7             | 1.4101  | 1.4050 | 1.4012  | 1.4000 | 1.3910   | 1.3800 | 1.3705 | 1.3625 | 1.3582 | 1.4075   | 1.3987   | 1.3187   | 44    |
|               | NZD/USD         | ↗             | .6883   | .6834  | .6800   | .6752  | 0.6674   | .6665  | .6586  | .6560  | .6509  | 0.6551   | 0.6644   | 0.6684   | 59    |
|               | EUR/CAD         | ↗             | 1.6300  | 1.6200 | 1.6105  | 1.5975 | 1.5713   | 1.5565 | 1.5335 | 1.5110 | 1.4955 | 1.5512   | 1.5312   | 1.4570   | 63    |
|               | GBP/JPY         | <b>→</b>      | 165.50  | 165.10 | 164.42  | 163.99 | 162.8800 | 161.59 | 161.28 | 160.15 | 159.83 | 168.5085 | 174.1680 | 184.8254 | 25    |
|               | USD/CNH         | $\downarrow$  | 6.5918  | 6.5867 | 6.5678  | 6.5578 | 6.5429   | 6.5252 | 6.5142 | 6.5000 | 6.4687 | 6.5886   | 6.5756   | 6.3830   | 35    |
|               | USD/ZAR         | N             | 16.970  | 16.650 | 16.440  | 16.270 | 15.8895  | 15.500 | 15.270 | 15.055 | 14.790 | 16.2244  | 15.8176  | 13.7471  | 42    |
|               | USD/BRL         | →             | 4.1220  | 4.1000 | 4.0280  | 4.0000 | 3.9881   | 3.9020 | 3.8000 | 3.7700 | 3.7000 | 4.0046   | 3.9657   | 3.6308   | 53    |
|               | USD/MXN         | ↗             | 19.930  | 19.620 | 19.500  | 19.445 | 19.137   | 18.799 | 18.000 | 17.770 | 17.465 | 18.518   | 17.830   | 16.629   | 74    |
| E             | EUR/PLN         | →             | 4.5975  | 4.5235 | 4.50~   | 4.4720 | 4.4130   | 4.4000 | 4.3700 | 4.3695 | 4.3285 | 4.4387   | 4.3615   | 4.2357   | 48    |
| ш             | EUR/CZK         | →             | 27.19~  | 27.140 | 27.105  | 27.087 | 27.023   | 26.960 | 26.949 | 26.914 | 25.710 | 27.017   | 27.015   | 27.100   | 52    |
|               | EUR/HUF         | →             | 318.00  | 316.35 | 314.65  | 313.00 | 310.67   | 310.60 | 308.80 | 308.35 | 306.70 | 311.90   | 313.69   | 311.82   | 44    |
|               | EUR/TRY         | →             | 3.4295  | 3.4000 | 3.3760  | 3.3545 | 3.3115   | 3.2410 | 3.1980 | 3.1635 | 3.1380 | 3.2718   | 3.2413   | 3.1582   | 62    |
|               | USD/PLN         | И             | 4.0481  | 4.0000 | 3.9858  | 3.9270 | 3.9100   | 3.8888 | 3.8750 | 3.8590 | 3.8400 | 4.0309   | 3.9852   | 3.8344   | 29    |
|               | USD/RUB         | $\rightarrow$ | 85.95   | 82.25  | 81.02   | 80.62  | 78.89    | 77.22  | 74.44  | 72.32  | 71.70  | 78.64    | 74.86    | 64.44    | 54    |
| Other Markets | S&P 500 Futures | Ы             | 1963    | 1953   | 1947    | 1878   | 1829     | 1804   | 1800   | 1784   | 1750   | 1877     | 1958     | 2019     | 32    |
|               | DAX Futures     | $\checkmark$  | 9800    | 9620   | 9467    | 9251   | 8774     | 8691   | 8641   | 8600   | 8350   | 9465     | 10090    | 10672    | 24    |
|               | US 10y Futures  | 7             | 134-00  | 133-15 | 133-01+ | 133-00 | 131-18   | 130-24 | 130-07 | 129-08 | 127-24 | 129.76   | 127.81   | 126.63   | 75    |
|               | Bund Futures    | 7             | 169.00  | 168.00 | 167.00  | 166.50 | 165.59   | 163.72 | 162.70 | 161.55 | 161.13 | 157.92   | 159.89   | 157.33   | 57    |
|               | WTI Oil Futures | Ы             | 34.82   | 30.61  | 29.25   | 27.56  | 27.50    | 26.22  | 26.00  | 25.55  | 25.00  | 30.31    | 34.71    | 48.18    | 37    |

# Danske Bank

Published - 12 February 2016 05:55

|               |                 | Trends        | Res 4                      | Res 3                 | Res 2                  | Res 1                    | Spot   | Sup 1                    | Sup 2                      | Sup 3                    | Sup 4                    | MA20   | MA 50  | MA 200 | RSI 9 |
|---------------|-----------------|---------------|----------------------------|-----------------------|------------------------|--------------------------|--------|--------------------------|----------------------------|--------------------------|--------------------------|--------|--------|--------|-------|
| Scandies      | EUR/SEK         | $\rightarrow$ | 9.6130 11 Feb high         | 9.5835 intraday level | 9.5276 intraday level  | 9.5000 intraday level    | 9.4666 | 9.4410 11 Feb low        | 9.3982 15 Jan high         | 9.3872 5 Feb low         | 9.3530 29 Jan high       | 9.3636 | 9.2983 | 9.3470 | 64    |
|               | EUR/NOK         | 7             | 10.0000 figure             | 9.8970 31Dec 08 high  | 9.8000 figure          | 9.7480 12 Jan high       | 9.6778 | 9.6000 figure            | 9.5420 10 Feb low          | 9.5275 8 Feb low         | 9.5000 figure            | 9.5552 | 9.5633 | 9.1830 | 61    |
|               | USD/SEK         | Ы             | 8.5825 3 Feb high          | 8.5033 8 Feb high     | 8.4576 7 Jan low       | 8.4250 intraday level    | 8.3816 | 8.3237 29 Dec low        | 8.2871 21Oct low           | 8.2643 20 Oct low        | 8.2265 19 Oct low        | 8.4948 | 8.4907 | 8.4552 | 36    |
|               | USD/NOK         | Ы             | 8.7460 2 Feb high          | 8.6530 8 Feb high     | 8.6255 9 Feb high      | 8.6000 figure            | 8.5671 | 8.5000 figure            | 8.4465 4 Feb low           | 8.4310 2 Nov low         | 8.3205 26 Oct low        | 8.6678 | 8.7316 | 8.3074 | 42    |
|               | EUR/DKK         | $\rightarrow$ | 7.47~ early Apr lows       | 7.4685 May-15 high    | 7.4665 24-Dec high     | 7.4655 20-1-Jan YTD hig  | 7.4638 | 7.4610 last week low     | 7.4570 7-Jan low           | 7.4568 Dec-15 low        | 7.4545 Oct-15 low        | 7.4635 | 7.4626 | 7.4615 | 53    |
|               | NOK/SEK         | R             | 0.9977 7 Dec high          | 0.9930 10 Feb high    | 0.9877 intraday level  | 0.9816 intraday level    | 0.9776 | 0.9734 11 Feb low        | 0.9613 21Jan low           | 0.9600 figure            | 0.9517 7 Jan low         | 0.9784 | 0.9709 | 1.0179 | 49    |
|               | EUR/USD         | 7             | 1.1495 15 Oct high         | 1.1460 18 Sep high    | 1.1411 13 Oct high     | 1.1387 20 Nov high       | 1.1293 | 1.1274 11 Feb low        | 1.1246 5 Feb high          | 1.1161 10 Feb low        | 1.1087 8 Feb low         | 1.1019 | 1.0948 | 1.1054 | 73    |
|               | USD/JPY         | $\rightarrow$ | 115.85 9 Feb high          | 115.54 intraday level | 114.21 9 Feb low       | 113.20 intraday level    | 112.59 | 111.57 intraday level    | 110.99 11 Feb low          | 110.65 congestion        | 110.09 1 Oct 14 high     | 117.26 | 119.00 | 121.30 | 21    |
|               | EUR/GBP         | ↗             | .7955 17 Dec 14 high       | .7927 18 Dec 14 high  | .7898 11 Feb high      | .7851 9 Feb high         | 0.7806 | .7756 20 Jan high, break | .7713 10 Feb low           | .7666 27 Jan high        | .7592 4 Feb low          | 0.7667 | 0.7483 | 0.7258 | 69    |
|               | GBP/USD         | $\rightarrow$ | 1.4786 29 Dec low          | 1.4668 4 Feb high     | 1.4592 5 Feb high      | 1.4578 10 Feb high       | 1.4466 | 1.4380 9 Feb low         | 1.4352 8 Feb low           | 1.4327 2 Feb low         | 1.4229 1Feb low          | 1.4369 | 1.4631 | 1.5231 | 52    |
| Majors        | USD/CHF         | Ы             | 0.9985 5 Feb high          | 0.9884 5 Feb low      | 0.9820 10 Feb high     | 0.9786 14 Dec low, break | 0.9740 | 0.9695 9 Feb low         | 0.9661 11 Feb low          | 0.9612 210ct high        | 0.9578 19 Oct high       | 1.0009 | 0.9970 | 0.9728 | 25    |
|               | EUR/JPY         | $\rightarrow$ | 130.06 3 Feb low, break    | 129.10 intraday level | 128.28 9 Feb low       | 128.00 figure            | 127.15 | 126.55 intraday level    | 125.78 11 Feb low          | 124.97 Jun 2013 low      | 124.55 projection        | 129.19 | 130.26 | 134.07 | 29    |
|               | EUR/CHF         | $\rightarrow$ | 1.1166 29 Jan high         | 1.1115 4 Feb low      | 1.1096 8 Feb high      | 1.1043 11 Feb high       | 1.1004 | 1.0940 3 Dec high        | 1.0908 20 Jan low          | 1.0870 13 Jan low        | 1.0827 6 Jan low         | 1.1031 | 1.0918 | 1.0752 | 45    |
|               | AUD/USD         | ↗             | .7304 200-dayMA            | .7243 4 Feb high      | .7219 5 Feb high       | .7153 11 Feb high        | 0.7104 | .7050 intraday level     | .6974 9 Feb low            | .6957 19 Jan high, break | .6919 26 Jan low         | 0.7043 | 0.7114 | 0.7301 | 54    |
|               | USD/CAD         | ↗             | 1.4101 03 Feb high         | 1.4050 projection     | 1.4012 intraday high   | 1.4000 figure            | 1.3910 | 1.3800 break level       | 1.3705 05 Feb low          | 1.3625 early-Dec breakou | 1.3582 100-day MA        | 1.4075 | 1.3987 | 1.3187 | 44    |
|               | NZD/USD         | ↗             | .6883 29 Dec high          | .6834 16 Dec high     | .6800 figure           | .6752 5 Feb high         | 0.6674 | .6665 intraday level     | .6586 11 Feb low           | .6560 21 Jan high, break | .6509 3 Feb low          | 0.6551 | 0.6644 | 0.6684 | 59    |
|               | EUR/CAD         | ↗             | 1.6300 figure              | 1.6200 figure         | 1.6105 20-Jan high     | 1.5975 18-Jan high       | 1.5713 | 1.5565 26-Jan high       | 1.5335 1-Feb high          | 1.5110 1-Feb low         | 1.4955 5-Jan low         | 1.5512 | 1.5312 | 1.4570 | 63    |
|               | GBP/JPY         | <b>&gt;</b>   | 165.50 intraday level      | 165.10 11 Feb high    | 164.42 intraday level  | 163.99 20 Jan low        | 162.88 | 161.59 intraday level    | 161.28 intraday level      | 160.15 intraday level    | 159.83 11 Feb low        | 168.51 | 174.17 | 184.83 | 25    |
|               | USD/CNH         | <b>1</b>      | 6.5918 29 Jan low          | 6.5867 8 Feb high     | 6.5678 10 Feb high     | 6.5578 5 Feb low         | 6.5429 | 6.5252 22 Dec low        | 6.5142 16 Dec low          | 6.5000 figure            | 6.4687 50% of 6.1863-6.  | 6.5886 | 6.5756 | 6.3830 | 35    |
|               | USD/ZAR         | Ы             | 16.970 18-Jan high         | 16.650 26-Jan high    | 16.440 3-Feb high      | 16.270 9-Feb high        | 15.890 | 15.500 Consdtnarea       | 15.270 30-Declow           | 15.055 28-Dec low        | 14.790 16-Dec low        | 16.224 | 15.818 | 13.747 | 42    |
|               | USD/BRL         | $\rightarrow$ | 4.1220 28 Jan high         | 4.1000 break level    | 4.0280 break level     | 4.0000 figure            | 3.9881 | 3.9020 100-day M A       | 3.8000 break level         | 3.7700 projection        | 3.7000 Novlows           | 4.0046 | 3.9657 | 3.6308 | 53    |
|               | USD/MXN         | ↗             | 19.930 projection          | 19.620 projection     | 19.500 projection      | 19.445 intraday high     | 19.137 | 18.799 21 Jan high       | 18.000 break level         | 17.770 50-day M A        | 17.465 break level       | 18.518 | 17.830 | 16.629 | 74    |
| EM            | EUR/PLN         | $\rightarrow$ | 4.5975 Dec 2011 high       | 4.5235 Jan 2012 high  | 4.50~ fr mid-Jan highs | 4.4720 Tuespmhigh        | 4.4130 | 4.4000 figure            | 4.3700 2-Feb low           | 4.3695 2015 high         | 4.3285 13-Jan low        | 4.4387 | 4.3615 | 4.2357 | 48    |
|               | EUR/CZK         | $\rightarrow$ | 27.19~ 1-Oct high          | 27.140 Oct high       | 27.105 3-Dec high      | 27.087 5-Feb high        | 27.023 | 26.960 Jan low           | 26.949 Dec-15/ last year l | 26.914 8-Nov-13 low      | 25.710 7-Nov-13 low      | 27.017 | 27.015 | 27.100 | 52    |
|               | EUR/HUF         | $\rightarrow$ | 318.00 Jul high. 11-Dec hi | 316.35 20-Jan high    | 314.65 last week high  | 313.00 Tue & Thur am hig | 310.67 | 310.60 Wed low           | 308.80 8-Feb YTD low       | 308.35 Oct-15 low        | 306.70 start Aug-15 lows | 311.90 | 313.69 | 311.82 | 44    |
|               | EUR/TRY         | $\rightarrow$ | 3.4295 2-Oct high          | 3.4000 figure         | 3.3760 14-Oct high     | 3.3545 20-Jan high       | 3.3115 | 3.2410 8-Feb low         | 3.1980 1-Feb low           | 3.1635 4-Jan low         | 3.1380 18-Dec low        | 3.2718 | 3.2413 | 3.1582 | 62    |
|               | USD/PLN         | Ы             | 4.0481 03 Feb high         | 4.0000 figure         | 3.9858 50-day M A      | 3.9270 100-day MA        | 3.9100 | 3.8888 intraday low      | 3.8750 projection          | 3.8590 28 Dec low        | 3.8400 break level       | 4.0309 | 3.9852 | 3.8344 | 29    |
|               | USD/RUB         | <b>&gt;</b>   | 85.95 21 Jan high          | 82.25 26 Jan high     | 81.02 03 Feb high      | 80.62 intraday high      | 78.89  | 77.22 11 Feb low         | 74.44 50-day M A           | 72.32 05 Jan low         | 71.70 2015tops           | 78.64  | 74.86  | 64.44  | 54    |
| Other Markets | S&P 500 Futures | И             | 1963 50-day MA             | 1953 50%from Nov '15  | 1947 13 Jan high       | 1878 10 Feb high         | 1829   | 1804 20 Jan Iow          | 1800 figure                | 1784 200-week M A        | 1750 break level         | 1877   | 1958   | 2019   | 32    |
|               | DAX Futures     | <b>1</b>      | 9800 break level           | 9620 04 Feb high      | 9467 05 Feb high       | 9251 break level         | 8774   | 8691 11 Feb low          | 8641 mid-Oct '14 low       | 8600 figure              | 8350 early-Oct '14 low   | 9465   | 10090  | 10672  | 24    |
|               | US 10y Futures  | ⊿             | 134-00 projection          | 133-15 projection     | 133-01+ intraday high  | 133-00 figure            | 131-18 | 130-24 03 Feb high       | 130-07 02 Feb high         | 129-08 20 Jan high       | 127-24 50-day MA         | 129.76 | 127.81 | 126.63 | 75    |
|               | Bund Futures    | ⊿             | 169.00 figure              | 168.00 figure         | 167.00 figure          | 166.50 projection        | 165.59 | 163.72 8-Feb low         | 162.70 29-Jan low, gap     | 161.55 26-Jan low        | 161.13 25-Jan low        | 157.92 | 159.89 | 157.33 | 57    |
|               | WTI Oil Futures | R             | 34.82 28 Jan high          | 30.61 09 Feb high     | 29.25 09 Feb high      | 27.56 20 Jan low         | 27.50  | 26.22 intraday low       | 26.00 figure               | 25.55 projection         | 25.00 psychological lev  | 30.31  | 34.71  | 48.18  | 37    |