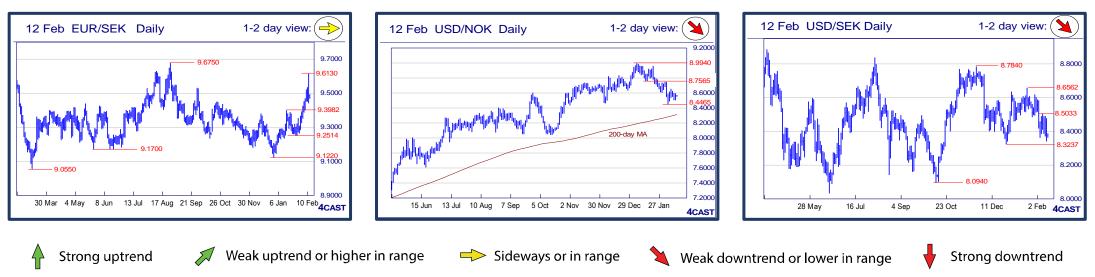

# Danske Bank

Published - 12 February 2016 05:55

|               |                 | Trends        | Res 4   | Res 3  | Res 2   | Res 1  | Spot     | Sup 1  | Sup 2  | Sup 3  | Sup 4  | MA20     | MA50     | MA200    | RSI 9 |
|---------------|-----------------|---------------|---------|--------|---------|--------|----------|--------|--------|--------|--------|----------|----------|----------|-------|
|               | EUR/SEK         | →             | 9.6130  | 9.5835 | 9.5276  | 9.5000 | 9.4666   | 9.4410 | 9.3982 | 9.3872 | 9.3530 | 9.3636   | 9.2983   | 9.3470   | 64    |
| Scandies      | EUR/NOK         | 7             | 10.0000 | 9.8970 | 9.8000  | 9.7480 | 9.6778   | 9.6000 | 9.5420 | 9.5275 | 9.5000 | 9.5552   | 9.5633   | 9.1830   | 61    |
|               | USD/SEK         | N             | 8.5825  | 8.5033 | 8.4576  | 8.4250 | 8.3816   | 8.3237 | 8.2871 | 8.2643 | 8.2265 | 8.4948   | 8.4907   | 8.4552   | 36    |
|               | USD/NOK         | R             | 8.7460  | 8.6530 | 8.6255  | 8.6000 | 8.5671   | 8.5000 | 8.4465 | 8.4310 | 8.3205 | 8.6678   | 8.7316   | 8.3074   | 42    |
|               | EUR/DKK         | <b>→</b>      | 7.47~   | 7.4685 | 7.4665  | 7.4655 | 7.4638   | 7.4610 | 7.4570 | 7.4568 | 7.4545 | 7.4635   | 7.4626   | 7.4615   | 53    |
|               | NOK/SEK         | М             | 0.9977  | 0.9930 | 0.9877  | 0.9816 | 0.9776   | 0.9734 | 0.9613 | 0.9600 | 0.9517 | 0.9784   | 0.9709   | 1.0179   | 49    |
|               | EUR/USD         | 7             | 1.1495  | 1.1460 | 1.1411  | 1.1387 | 1.1293   | 1.1274 | 1.1246 | 1.1161 | 1.1087 | 1.1019   | 1.0948   | 1.1054   | 73    |
|               | USD/JPY         | →             | 115.85  | 115.54 | 114.21  | 113.20 | 112.59   | 111.57 | 110.99 | 110.65 | 110.09 | 117.26   | 119.00   | 121.30   | 21    |
|               | EUR/GBP         | 7             | .7955   | .7927  | .7898   | .7851  | 0.7806   | .7756  | .7713  | .7666  | .7592  | 0.7667   | 0.7483   | 0.7258   | 69    |
|               | GBP/USD         | →             | 1.4786  | 1.4668 | 1.4592  | 1.4578 | 1.4466   | 1.4380 | 1.4352 | 1.4327 | 1.4229 | 1.4369   | 1.4631   | 1.5231   | 52    |
|               | USD/CHF         | Ы             | 0.9985  | 0.9884 | 0.9820  | 0.9786 | 0.9740   | 0.9695 | 0.9661 | 0.9612 | 0.9578 | 1.0009   | 0.9970   | 0.9728   | 25    |
| Majors        | EUR/JPY         | →             | 130.06  | 129.10 | 128.28  | 128.00 | 127.15   | 126.55 | 125.78 | 124.97 | 124.55 | 129.19   | 130.26   | 134.07   | 29    |
| Ma            | EUR/CHF         | →             | 1.1166  | 1.1115 | 1.1096  | 1.1043 | 1.1004   | 1.0940 | 1.0908 | 1.0870 | 1.0827 | 1.1031   | 1.0918   | 1.0752   | 45    |
|               | AUD/USD         | 7             | .7304   | .7243  | .7219   | .7153  | 0.7104   | .7050  | .6974  | .6957  | .6919  | 0.7043   | 0.7114   | 0.7301   | 54    |
|               | USD/CAD         | 7             | 1.4101  | 1.4050 | 1.4012  | 1.4000 | 1.3910   | 1.3800 | 1.3705 | 1.3625 | 1.3582 | 1.4075   | 1.3987   | 1.3187   | 44    |
|               | NZD/USD         | ↗             | .6883   | .6834  | .6800   | .6752  | 0.6674   | .6665  | .6586  | .6560  | .6509  | 0.6551   | 0.6644   | 0.6684   | 59    |
|               | EUR/CAD         | ↗             | 1.6300  | 1.6200 | 1.6105  | 1.5975 | 1.5713   | 1.5565 | 1.5335 | 1.5110 | 1.4955 | 1.5512   | 1.5312   | 1.4570   | 63    |
|               | GBP/JPY         | <b>→</b>      | 165.50  | 165.10 | 164.42  | 163.99 | 162.8800 | 161.59 | 161.28 | 160.15 | 159.83 | 168.5085 | 174.1680 | 184.8254 | 25    |
|               | USD/CNH         | $\downarrow$  | 6.5918  | 6.5867 | 6.5678  | 6.5578 | 6.5429   | 6.5252 | 6.5142 | 6.5000 | 6.4687 | 6.5886   | 6.5756   | 6.3830   | 35    |
|               | USD/ZAR         | N             | 16.970  | 16.650 | 16.440  | 16.270 | 15.8895  | 15.500 | 15.270 | 15.055 | 14.790 | 16.2244  | 15.8176  | 13.7471  | 42    |
|               | USD/BRL         | →             | 4.1220  | 4.1000 | 4.0280  | 4.0000 | 3.9881   | 3.9020 | 3.8000 | 3.7700 | 3.7000 | 4.0046   | 3.9657   | 3.6308   | 53    |
|               | USD/MXN         | ↗             | 19.930  | 19.620 | 19.500  | 19.445 | 19.137   | 18.799 | 18.000 | 17.770 | 17.465 | 18.518   | 17.830   | 16.629   | 74    |
| E             | EUR/PLN         | →             | 4.5975  | 4.5235 | 4.50~   | 4.4720 | 4.4130   | 4.4000 | 4.3700 | 4.3695 | 4.3285 | 4.4387   | 4.3615   | 4.2357   | 48    |
| ш             | EUR/CZK         | →             | 27.19~  | 27.140 | 27.105  | 27.087 | 27.023   | 26.960 | 26.949 | 26.914 | 25.710 | 27.017   | 27.015   | 27.100   | 52    |
|               | EUR/HUF         | →             | 318.00  | 316.35 | 314.65  | 313.00 | 310.67   | 310.60 | 308.80 | 308.35 | 306.70 | 311.90   | 313.69   | 311.82   | 44    |
|               | EUR/TRY         | →             | 3.4295  | 3.4000 | 3.3760  | 3.3545 | 3.3115   | 3.2410 | 3.1980 | 3.1635 | 3.1380 | 3.2718   | 3.2413   | 3.1582   | 62    |
|               | USD/PLN         | И             | 4.0481  | 4.0000 | 3.9858  | 3.9270 | 3.9100   | 3.8888 | 3.8750 | 3.8590 | 3.8400 | 4.0309   | 3.9852   | 3.8344   | 29    |
|               | USD/RUB         | $\rightarrow$ | 85.95   | 82.25  | 81.02   | 80.62  | 78.89    | 77.22  | 74.44  | 72.32  | 71.70  | 78.64    | 74.86    | 64.44    | 54    |
| Other Markets | S&P 500 Futures | Ы             | 1963    | 1953   | 1947    | 1878   | 1829     | 1804   | 1800   | 1784   | 1750   | 1877     | 1958     | 2019     | 32    |
|               | DAX Futures     | $\checkmark$  | 9800    | 9620   | 9467    | 9251   | 8774     | 8691   | 8641   | 8600   | 8350   | 9465     | 10090    | 10672    | 24    |
|               | US 10y Futures  | 7             | 134-00  | 133-15 | 133-01+ | 133-00 | 131-18   | 130-24 | 130-07 | 129-08 | 127-24 | 129.76   | 127.81   | 126.63   | 75    |
|               | Bund Futures    | 7             | 169.00  | 168.00 | 167.00  | 166.50 | 165.59   | 163.72 | 162.70 | 161.55 | 161.13 | 157.92   | 159.89   | 157.33   | 57    |
|               | WTI Oil Futures | Ы             | 34.82   | 30.61  | 29.25   | 27.56  | 27.50    | 26.22  | 26.00  | 25.55  | 25.00  | 30.31    | 34.71    | 48.18    | 37    |

# Danske Bank

Published - 12 February 2016 05:55

|               |                 | Trends        | Res 4                      | Res 3                 | Res 2                  | Res 1                    | Spot   | Sup 1                    | Sup 2                      | Sup 3                    | Sup 4                    | MA20   | MA 50  | MA 200 | RSI 9 |
|---------------|-----------------|---------------|----------------------------|-----------------------|------------------------|--------------------------|--------|--------------------------|----------------------------|--------------------------|--------------------------|--------|--------|--------|-------|
| Scandies      | EUR/SEK         | $\rightarrow$ | 9.6130 11 Feb high         | 9.5835 intraday level | 9.5276 intraday level  | 9.5000 intraday level    | 9.4666 | 9.4410 11 Feb low        | 9.3982 15 Jan high         | 9.3872 5 Feb low         | 9.3530 29 Jan high       | 9.3636 | 9.2983 | 9.3470 | 64    |
|               | EUR/NOK         | 7             | 10.0000 figure             | 9.8970 31Dec 08 high  | 9.8000 figure          | 9.7480 12 Jan high       | 9.6778 | 9.6000 figure            | 9.5420 10 Feb low          | 9.5275 8 Feb low         | 9.5000 figure            | 9.5552 | 9.5633 | 9.1830 | 61    |
|               | USD/SEK         | Ы             | 8.5825 3 Feb high          | 8.5033 8 Feb high     | 8.4576 7 Jan low       | 8.4250 intraday level    | 8.3816 | 8.3237 29 Dec low        | 8.2871 21Oct low           | 8.2643 20 Oct low        | 8.2265 19 Oct low        | 8.4948 | 8.4907 | 8.4552 | 36    |
|               | USD/NOK         | Ы             | 8.7460 2 Feb high          | 8.6530 8 Feb high     | 8.6255 9 Feb high      | 8.6000 figure            | 8.5671 | 8.5000 figure            | 8.4465 4 Feb low           | 8.4310 2 Nov low         | 8.3205 26 Oct low        | 8.6678 | 8.7316 | 8.3074 | 42    |
|               | EUR/DKK         | $\rightarrow$ | 7.47~ early Apr lows       | 7.4685 May-15 high    | 7.4665 24-Dec high     | 7.4655 20-1-Jan YTD hig  | 7.4638 | 7.4610 last week low     | 7.4570 7-Jan low           | 7.4568 Dec-15 low        | 7.4545 Oct-15 low        | 7.4635 | 7.4626 | 7.4615 | 53    |
|               | NOK/SEK         | R             | 0.9977 7 Dec high          | 0.9930 10 Feb high    | 0.9877 intraday level  | 0.9816 intraday level    | 0.9776 | 0.9734 11 Feb low        | 0.9613 21Jan low           | 0.9600 figure            | 0.9517 7 Jan low         | 0.9784 | 0.9709 | 1.0179 | 49    |
|               | EUR/USD         | 7             | 1.1495 15 Oct high         | 1.1460 18 Sep high    | 1.1411 13 Oct high     | 1.1387 20 Nov high       | 1.1293 | 1.1274 11 Feb low        | 1.1246 5 Feb high          | 1.1161 10 Feb low        | 1.1087 8 Feb low         | 1.1019 | 1.0948 | 1.1054 | 73    |
|               | USD/JPY         | $\rightarrow$ | 115.85 9 Feb high          | 115.54 intraday level | 114.21 9 Feb low       | 113.20 intraday level    | 112.59 | 111.57 intraday level    | 110.99 11 Feb low          | 110.65 congestion        | 110.09 1 Oct 14 high     | 117.26 | 119.00 | 121.30 | 21    |
|               | EUR/GBP         | ↗             | .7955 17 Dec 14 high       | .7927 18 Dec 14 high  | .7898 11 Feb high      | .7851 9 Feb high         | 0.7806 | .7756 20 Jan high, break | .7713 10 Feb low           | .7666 27 Jan high        | .7592 4 Feb low          | 0.7667 | 0.7483 | 0.7258 | 69    |
|               | GBP/USD         | $\rightarrow$ | 1.4786 29 Dec low          | 1.4668 4 Feb high     | 1.4592 5 Feb high      | 1.4578 10 Feb high       | 1.4466 | 1.4380 9 Feb low         | 1.4352 8 Feb low           | 1.4327 2 Feb low         | 1.4229 1Feb low          | 1.4369 | 1.4631 | 1.5231 | 52    |
| Majors        | USD/CHF         | Ы             | 0.9985 5 Feb high          | 0.9884 5 Feb low      | 0.9820 10 Feb high     | 0.9786 14 Dec low, break | 0.9740 | 0.9695 9 Feb low         | 0.9661 11 Feb low          | 0.9612 210ct high        | 0.9578 19 Oct high       | 1.0009 | 0.9970 | 0.9728 | 25    |
|               | EUR/JPY         | $\rightarrow$ | 130.06 3 Feb low, break    | 129.10 intraday level | 128.28 9 Feb low       | 128.00 figure            | 127.15 | 126.55 intraday level    | 125.78 11 Feb low          | 124.97 Jun 2013 low      | 124.55 projection        | 129.19 | 130.26 | 134.07 | 29    |
|               | EUR/CHF         | $\rightarrow$ | 1.1166 29 Jan high         | 1.1115 4 Feb low      | 1.1096 8 Feb high      | 1.1043 11 Feb high       | 1.1004 | 1.0940 3 Dec high        | 1.0908 20 Jan low          | 1.0870 13 Jan low        | 1.0827 6 Jan low         | 1.1031 | 1.0918 | 1.0752 | 45    |
|               | AUD/USD         | ↗             | .7304 200-dayMA            | .7243 4 Feb high      | .7219 5 Feb high       | .7153 11 Feb high        | 0.7104 | .7050 intraday level     | .6974 9 Feb low            | .6957 19 Jan high, break | .6919 26 Jan low         | 0.7043 | 0.7114 | 0.7301 | 54    |
|               | USD/CAD         | ↗             | 1.4101 03 Feb high         | 1.4050 projection     | 1.4012 intraday high   | 1.4000 figure            | 1.3910 | 1.3800 break level       | 1.3705 05 Feb low          | 1.3625 early-Dec breakou | 1.3582 100-day MA        | 1.4075 | 1.3987 | 1.3187 | 44    |
|               | NZD/USD         | ↗             | .6883 29 Dec high          | .6834 16 Dec high     | .6800 figure           | .6752 5 Feb high         | 0.6674 | .6665 intraday level     | .6586 11 Feb low           | .6560 21 Jan high, break | .6509 3 Feb low          | 0.6551 | 0.6644 | 0.6684 | 59    |
|               | EUR/CAD         | ↗             | 1.6300 figure              | 1.6200 figure         | 1.6105 20-Jan high     | 1.5975 18-Jan high       | 1.5713 | 1.5565 26-Jan high       | 1.5335 1-Feb high          | 1.5110 1-Feb low         | 1.4955 5-Jan low         | 1.5512 | 1.5312 | 1.4570 | 63    |
|               | GBP/JPY         | <b>&gt;</b>   | 165.50 intraday level      | 165.10 11 Feb high    | 164.42 intraday level  | 163.99 20 Jan low        | 162.88 | 161.59 intraday level    | 161.28 intraday level      | 160.15 intraday level    | 159.83 11 Feb low        | 168.51 | 174.17 | 184.83 | 25    |
|               | USD/CNH         | <b>1</b>      | 6.5918 29 Jan low          | 6.5867 8 Feb high     | 6.5678 10 Feb high     | 6.5578 5 Feb low         | 6.5429 | 6.5252 22 Dec low        | 6.5142 16 Dec low          | 6.5000 figure            | 6.4687 50% of 6.1863-6.  | 6.5886 | 6.5756 | 6.3830 | 35    |
|               | USD/ZAR         | Ы             | 16.970 18-Jan high         | 16.650 26-Jan high    | 16.440 3-Feb high      | 16.270 9-Feb high        | 15.890 | 15.500 Consdtnarea       | 15.270 30-Declow           | 15.055 28-Dec low        | 14.790 16-Dec low        | 16.224 | 15.818 | 13.747 | 42    |
|               | USD/BRL         | $\rightarrow$ | 4.1220 28 Jan high         | 4.1000 break level    | 4.0280 break level     | 4.0000 figure            | 3.9881 | 3.9020 100-day M A       | 3.8000 break level         | 3.7700 projection        | 3.7000 Novlows           | 4.0046 | 3.9657 | 3.6308 | 53    |
|               | USD/MXN         | ↗             | 19.930 projection          | 19.620 projection     | 19.500 projection      | 19.445 intraday high     | 19.137 | 18.799 21 Jan high       | 18.000 break level         | 17.770 50-day M A        | 17.465 break level       | 18.518 | 17.830 | 16.629 | 74    |
| EM            | EUR/PLN         | $\rightarrow$ | 4.5975 Dec 2011 high       | 4.5235 Jan 2012 high  | 4.50~ fr mid-Jan highs | 4.4720 Tuespmhigh        | 4.4130 | 4.4000 figure            | 4.3700 2-Feb low           | 4.3695 2015 high         | 4.3285 13-Jan low        | 4.4387 | 4.3615 | 4.2357 | 48    |
|               | EUR/CZK         | $\rightarrow$ | 27.19~ 1-Oct high          | 27.140 Oct high       | 27.105 3-Dec high      | 27.087 5-Feb high        | 27.023 | 26.960 Jan low           | 26.949 Dec-15/ last year l | 26.914 8-Nov-13 low      | 25.710 7-Nov-13 low      | 27.017 | 27.015 | 27.100 | 52    |
|               | EUR/HUF         | $\rightarrow$ | 318.00 Jul high. 11-Dec hi | 316.35 20-Jan high    | 314.65 last week high  | 313.00 Tue & Thur am hig | 310.67 | 310.60 Wed low           | 308.80 8-Feb YTD low       | 308.35 Oct-15 low        | 306.70 start Aug-15 lows | 311.90 | 313.69 | 311.82 | 44    |
|               | EUR/TRY         | $\rightarrow$ | 3.4295 2-Oct high          | 3.4000 figure         | 3.3760 14-Oct high     | 3.3545 20-Jan high       | 3.3115 | 3.2410 8-Feb low         | 3.1980 1-Feb low           | 3.1635 4-Jan low         | 3.1380 18-Dec low        | 3.2718 | 3.2413 | 3.1582 | 62    |
|               | USD/PLN         | Ы             | 4.0481 03 Feb high         | 4.0000 figure         | 3.9858 50-day M A      | 3.9270 100-day MA        | 3.9100 | 3.8888 intraday low      | 3.8750 projection          | 3.8590 28 Dec low        | 3.8400 break level       | 4.0309 | 3.9852 | 3.8344 | 29    |
|               | USD/RUB         | <b>&gt;</b>   | 85.95 21 Jan high          | 82.25 26 Jan high     | 81.02 03 Feb high      | 80.62 intraday high      | 78.89  | 77.22 11 Feb low         | 74.44 50-day M A           | 72.32 05 Jan low         | 71.70 2015tops           | 78.64  | 74.86  | 64.44  | 54    |
| Other Markets | S&P 500 Futures | И             | 1963 50-day MA             | 1953 50%from Nov '15  | 1947 13 Jan high       | 1878 10 Feb high         | 1829   | 1804 20 Jan Iow          | 1800 figure                | 1784 200-week M A        | 1750 break level         | 1877   | 1958   | 2019   | 32    |
|               | DAX Futures     | <b>1</b>      | 9800 break level           | 9620 04 Feb high      | 9467 05 Feb high       | 9251 break level         | 8774   | 8691 11 Feb low          | 8641 mid-Oct '14 low       | 8600 figure              | 8350 early-Oct '14 low   | 9465   | 10090  | 10672  | 24    |
|               | US 10y Futures  | ⊿             | 134-00 projection          | 133-15 projection     | 133-01+ intraday high  | 133-00 figure            | 131-18 | 130-24 03 Feb high       | 130-07 02 Feb high         | 129-08 20 Jan high       | 127-24 50-day MA         | 129.76 | 127.81 | 126.63 | 75    |
|               | Bund Futures    | ⊿             | 169.00 figure              | 168.00 figure         | 167.00 figure          | 166.50 projection        | 165.59 | 163.72 8-Feb low         | 162.70 29-Jan low, gap     | 161.55 26-Jan low        | 161.13 25-Jan low        | 157.92 | 159.89 | 157.33 | 57    |
|               | WTI Oil Futures | R             | 34.82 28 Jan high          | 30.61 09 Feb high     | 29.25 09 Feb high      | 27.56 20 Jan low         | 27.50  | 26.22 intraday low       | 26.00 figure               | 25.55 projection         | 25.00 psychological lev  | 30.31  | 34.71  | 48.18  | 37    |