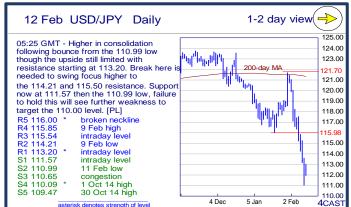

# Danske Bank

Published - 12 February 2016 05:55

|               |                 | Trends        | Res 4   | Res 3  | Res 2   | Res 1  | Spot     | Sup 1  | Sup 2  | Sup 3  | Sup 4  | MA20     | MA50     | MA200    | RSI 9 |
|---------------|-----------------|---------------|---------|--------|---------|--------|----------|--------|--------|--------|--------|----------|----------|----------|-------|
|               | EUR/SEK         | →             | 9.6130  | 9.5835 | 9.5276  | 9.5000 | 9.4666   | 9.4410 | 9.3982 | 9.3872 | 9.3530 | 9.3636   | 9.2983   | 9.3470   | 64    |
| Scandies      | EUR/NOK         | 7             | 10.0000 | 9.8970 | 9.8000  | 9.7480 | 9.6778   | 9.6000 | 9.5420 | 9.5275 | 9.5000 | 9.5552   | 9.5633   | 9.1830   | 61    |
|               | USD/SEK         | N             | 8.5825  | 8.5033 | 8.4576  | 8.4250 | 8.3816   | 8.3237 | 8.2871 | 8.2643 | 8.2265 | 8.4948   | 8.4907   | 8.4552   | 36    |
|               | USD/NOK         | R             | 8.7460  | 8.6530 | 8.6255  | 8.6000 | 8.5671   | 8.5000 | 8.4465 | 8.4310 | 8.3205 | 8.6678   | 8.7316   | 8.3074   | 42    |
|               | EUR/DKK         | <b>→</b>      | 7.47~   | 7.4685 | 7.4665  | 7.4655 | 7.4638   | 7.4610 | 7.4570 | 7.4568 | 7.4545 | 7.4635   | 7.4626   | 7.4615   | 53    |
|               | NOK/SEK         | М             | 0.9977  | 0.9930 | 0.9877  | 0.9816 | 0.9776   | 0.9734 | 0.9613 | 0.9600 | 0.9517 | 0.9784   | 0.9709   | 1.0179   | 49    |
|               | EUR/USD         | 7             | 1.1495  | 1.1460 | 1.1411  | 1.1387 | 1.1293   | 1.1274 | 1.1246 | 1.1161 | 1.1087 | 1.1019   | 1.0948   | 1.1054   | 73    |
|               | USD/JPY         | →             | 115.85  | 115.54 | 114.21  | 113.20 | 112.59   | 111.57 | 110.99 | 110.65 | 110.09 | 117.26   | 119.00   | 121.30   | 21    |
|               | EUR/GBP         | 7             | .7955   | .7927  | .7898   | .7851  | 0.7806   | .7756  | .7713  | .7666  | .7592  | 0.7667   | 0.7483   | 0.7258   | 69    |
|               | GBP/USD         | →             | 1.4786  | 1.4668 | 1.4592  | 1.4578 | 1.4466   | 1.4380 | 1.4352 | 1.4327 | 1.4229 | 1.4369   | 1.4631   | 1.5231   | 52    |
|               | USD/CHF         | Ы             | 0.9985  | 0.9884 | 0.9820  | 0.9786 | 0.9740   | 0.9695 | 0.9661 | 0.9612 | 0.9578 | 1.0009   | 0.9970   | 0.9728   | 25    |
| Majors        | EUR/JPY         | →             | 130.06  | 129.10 | 128.28  | 128.00 | 127.15   | 126.55 | 125.78 | 124.97 | 124.55 | 129.19   | 130.26   | 134.07   | 29    |
| Ma            | EUR/CHF         | →             | 1.1166  | 1.1115 | 1.1096  | 1.1043 | 1.1004   | 1.0940 | 1.0908 | 1.0870 | 1.0827 | 1.1031   | 1.0918   | 1.0752   | 45    |
|               | AUD/USD         | 7             | .7304   | .7243  | .7219   | .7153  | 0.7104   | .7050  | .6974  | .6957  | .6919  | 0.7043   | 0.7114   | 0.7301   | 54    |
|               | USD/CAD         | 7             | 1.4101  | 1.4050 | 1.4012  | 1.4000 | 1.3910   | 1.3800 | 1.3705 | 1.3625 | 1.3582 | 1.4075   | 1.3987   | 1.3187   | 44    |
|               | NZD/USD         | ↗             | .6883   | .6834  | .6800   | .6752  | 0.6674   | .6665  | .6586  | .6560  | .6509  | 0.6551   | 0.6644   | 0.6684   | 59    |
|               | EUR/CAD         | ↗             | 1.6300  | 1.6200 | 1.6105  | 1.5975 | 1.5713   | 1.5565 | 1.5335 | 1.5110 | 1.4955 | 1.5512   | 1.5312   | 1.4570   | 63    |
|               | GBP/JPY         | <b>→</b>      | 165.50  | 165.10 | 164.42  | 163.99 | 162.8800 | 161.59 | 161.28 | 160.15 | 159.83 | 168.5085 | 174.1680 | 184.8254 | 25    |
|               | USD/CNH         | $\downarrow$  | 6.5918  | 6.5867 | 6.5678  | 6.5578 | 6.5429   | 6.5252 | 6.5142 | 6.5000 | 6.4687 | 6.5886   | 6.5756   | 6.3830   | 35    |
|               | USD/ZAR         | N             | 16.970  | 16.650 | 16.440  | 16.270 | 15.8895  | 15.500 | 15.270 | 15.055 | 14.790 | 16.2244  | 15.8176  | 13.7471  | 42    |
|               | USD/BRL         | →             | 4.1220  | 4.1000 | 4.0280  | 4.0000 | 3.9881   | 3.9020 | 3.8000 | 3.7700 | 3.7000 | 4.0046   | 3.9657   | 3.6308   | 53    |
|               | USD/MXN         | ↗             | 19.930  | 19.620 | 19.500  | 19.445 | 19.137   | 18.799 | 18.000 | 17.770 | 17.465 | 18.518   | 17.830   | 16.629   | 74    |
| E             | EUR/PLN         | →             | 4.5975  | 4.5235 | 4.50~   | 4.4720 | 4.4130   | 4.4000 | 4.3700 | 4.3695 | 4.3285 | 4.4387   | 4.3615   | 4.2357   | 48    |
| ш             | EUR/CZK         | →             | 27.19~  | 27.140 | 27.105  | 27.087 | 27.023   | 26.960 | 26.949 | 26.914 | 25.710 | 27.017   | 27.015   | 27.100   | 52    |
|               | EUR/HUF         | →             | 318.00  | 316.35 | 314.65  | 313.00 | 310.67   | 310.60 | 308.80 | 308.35 | 306.70 | 311.90   | 313.69   | 311.82   | 44    |
|               | EUR/TRY         | →             | 3.4295  | 3.4000 | 3.3760  | 3.3545 | 3.3115   | 3.2410 | 3.1980 | 3.1635 | 3.1380 | 3.2718   | 3.2413   | 3.1582   | 62    |
|               | USD/PLN         | И             | 4.0481  | 4.0000 | 3.9858  | 3.9270 | 3.9100   | 3.8888 | 3.8750 | 3.8590 | 3.8400 | 4.0309   | 3.9852   | 3.8344   | 29    |
|               | USD/RUB         | $\rightarrow$ | 85.95   | 82.25  | 81.02   | 80.62  | 78.89    | 77.22  | 74.44  | 72.32  | 71.70  | 78.64    | 74.86    | 64.44    | 54    |
| Other Markets | S&P 500 Futures | Ы             | 1963    | 1953   | 1947    | 1878   | 1829     | 1804   | 1800   | 1784   | 1750   | 1877     | 1958     | 2019     | 32    |
|               | DAX Futures     | $\checkmark$  | 9800    | 9620   | 9467    | 9251   | 8774     | 8691   | 8641   | 8600   | 8350   | 9465     | 10090    | 10672    | 24    |
|               | US 10y Futures  | 7             | 134-00  | 133-15 | 133-01+ | 133-00 | 131-18   | 130-24 | 130-07 | 129-08 | 127-24 | 129.76   | 127.81   | 126.63   | 75    |
|               | Bund Futures    | 7             | 169.00  | 168.00 | 167.00  | 166.50 | 165.59   | 163.72 | 162.70 | 161.55 | 161.13 | 157.92   | 159.89   | 157.33   | 57    |
|               | WTI Oil Futures | Ы             | 34.82   | 30.61  | 29.25   | 27.56  | 27.50    | 26.22  | 26.00  | 25.55  | 25.00  | 30.31    | 34.71    | 48.18    | 37    |

# Danske Bank

Published - 12 February 2016 05:55

|               |                 | Trends        | Res 4                      | Res 3                 | Res 2                  | Res 1                    | Spot   | Sup 1                    | Sup 2                      | Sup 3                    | Sup 4                    | MA20   | MA 50  | MA 200 | RSI 9 |
|---------------|-----------------|---------------|----------------------------|-----------------------|------------------------|--------------------------|--------|--------------------------|----------------------------|--------------------------|--------------------------|--------|--------|--------|-------|
| Scandies      | EUR/SEK         | $\rightarrow$ | 9.6130 11 Feb high         | 9.5835 intraday level | 9.5276 intraday level  | 9.5000 intraday level    | 9.4666 | 9.4410 11 Feb low        | 9.3982 15 Jan high         | 9.3872 5 Feb low         | 9.3530 29 Jan high       | 9.3636 | 9.2983 | 9.3470 | 64    |
|               | EUR/NOK         | 7             | 10.0000 figure             | 9.8970 31Dec 08 high  | 9.8000 figure          | 9.7480 12 Jan high       | 9.6778 | 9.6000 figure            | 9.5420 10 Feb low          | 9.5275 8 Feb low         | 9.5000 figure            | 9.5552 | 9.5633 | 9.1830 | 61    |
|               | USD/SEK         | Ы             | 8.5825 3 Feb high          | 8.5033 8 Feb high     | 8.4576 7 Jan low       | 8.4250 intraday level    | 8.3816 | 8.3237 29 Dec low        | 8.2871 21Oct low           | 8.2643 20 Oct low        | 8.2265 19 Oct low        | 8.4948 | 8.4907 | 8.4552 | 36    |
|               | USD/NOK         | Ы             | 8.7460 2 Feb high          | 8.6530 8 Feb high     | 8.6255 9 Feb high      | 8.6000 figure            | 8.5671 | 8.5000 figure            | 8.4465 4 Feb low           | 8.4310 2 Nov low         | 8.3205 26 Oct low        | 8.6678 | 8.7316 | 8.3074 | 42    |
|               | EUR/DKK         | $\rightarrow$ | 7.47~ early Apr lows       | 7.4685 May-15 high    | 7.4665 24-Dec high     | 7.4655 20-1-Jan YTD hig  | 7.4638 | 7.4610 last week low     | 7.4570 7-Jan low           | 7.4568 Dec-15 low        | 7.4545 Oct-15 low        | 7.4635 | 7.4626 | 7.4615 | 53    |
|               | NOK/SEK         | R             | 0.9977 7 Dec high          | 0.9930 10 Feb high    | 0.9877 intraday level  | 0.9816 intraday level    | 0.9776 | 0.9734 11 Feb low        | 0.9613 21Jan low           | 0.9600 figure            | 0.9517 7 Jan low         | 0.9784 | 0.9709 | 1.0179 | 49    |
|               | EUR/USD         | 7             | 1.1495 15 Oct high         | 1.1460 18 Sep high    | 1.1411 13 Oct high     | 1.1387 20 Nov high       | 1.1293 | 1.1274 11 Feb low        | 1.1246 5 Feb high          | 1.1161 10 Feb low        | 1.1087 8 Feb low         | 1.1019 | 1.0948 | 1.1054 | 73    |
|               | USD/JPY         | $\rightarrow$ | 115.85 9 Feb high          | 115.54 intraday level | 114.21 9 Feb low       | 113.20 intraday level    | 112.59 | 111.57 intraday level    | 110.99 11 Feb low          | 110.65 congestion        | 110.09 1 Oct 14 high     | 117.26 | 119.00 | 121.30 | 21    |
|               | EUR/GBP         | ↗             | .7955 17 Dec 14 high       | .7927 18 Dec 14 high  | .7898 11 Feb high      | .7851 9 Feb high         | 0.7806 | .7756 20 Jan high, break | .7713 10 Feb low           | .7666 27 Jan high        | .7592 4 Feb low          | 0.7667 | 0.7483 | 0.7258 | 69    |
|               | GBP/USD         | $\rightarrow$ | 1.4786 29 Dec low          | 1.4668 4 Feb high     | 1.4592 5 Feb high      | 1.4578 10 Feb high       | 1.4466 | 1.4380 9 Feb low         | 1.4352 8 Feb low           | 1.4327 2 Feb low         | 1.4229 1Feb low          | 1.4369 | 1.4631 | 1.5231 | 52    |
| Majors        | USD/CHF         | Ы             | 0.9985 5 Feb high          | 0.9884 5 Feb low      | 0.9820 10 Feb high     | 0.9786 14 Dec low, break | 0.9740 | 0.9695 9 Feb low         | 0.9661 11 Feb low          | 0.9612 210ct high        | 0.9578 19 Oct high       | 1.0009 | 0.9970 | 0.9728 | 25    |
|               | EUR/JPY         | $\rightarrow$ | 130.06 3 Feb low, break    | 129.10 intraday level | 128.28 9 Feb low       | 128.00 figure            | 127.15 | 126.55 intraday level    | 125.78 11 Feb low          | 124.97 Jun 2013 low      | 124.55 projection        | 129.19 | 130.26 | 134.07 | 29    |
|               | EUR/CHF         | $\rightarrow$ | 1.1166 29 Jan high         | 1.1115 4 Feb low      | 1.1096 8 Feb high      | 1.1043 11 Feb high       | 1.1004 | 1.0940 3 Dec high        | 1.0908 20 Jan low          | 1.0870 13 Jan low        | 1.0827 6 Jan low         | 1.1031 | 1.0918 | 1.0752 | 45    |
|               | AUD/USD         | ↗             | .7304 200-dayMA            | .7243 4 Feb high      | .7219 5 Feb high       | .7153 11 Feb high        | 0.7104 | .7050 intraday level     | .6974 9 Feb low            | .6957 19 Jan high, break | .6919 26 Jan low         | 0.7043 | 0.7114 | 0.7301 | 54    |
|               | USD/CAD         | ↗             | 1.4101 03 Feb high         | 1.4050 projection     | 1.4012 intraday high   | 1.4000 figure            | 1.3910 | 1.3800 break level       | 1.3705 05 Feb low          | 1.3625 early-Dec breakou | 1.3582 100-day MA        | 1.4075 | 1.3987 | 1.3187 | 44    |
|               | NZD/USD         | ↗             | .6883 29 Dec high          | .6834 16 Dec high     | .6800 figure           | .6752 5 Feb high         | 0.6674 | .6665 intraday level     | .6586 11 Feb low           | .6560 21 Jan high, break | .6509 3 Feb low          | 0.6551 | 0.6644 | 0.6684 | 59    |
|               | EUR/CAD         | ↗             | 1.6300 figure              | 1.6200 figure         | 1.6105 20-Jan high     | 1.5975 18-Jan high       | 1.5713 | 1.5565 26-Jan high       | 1.5335 1-Feb high          | 1.5110 1-Feb low         | 1.4955 5-Jan low         | 1.5512 | 1.5312 | 1.4570 | 63    |
|               | GBP/JPY         | <b>&gt;</b>   | 165.50 intraday level      | 165.10 11 Feb high    | 164.42 intraday level  | 163.99 20 Jan low        | 162.88 | 161.59 intraday level    | 161.28 intraday level      | 160.15 intraday level    | 159.83 11 Feb low        | 168.51 | 174.17 | 184.83 | 25    |
|               | USD/CNH         | <b>1</b>      | 6.5918 29 Jan low          | 6.5867 8 Feb high     | 6.5678 10 Feb high     | 6.5578 5 Feb low         | 6.5429 | 6.5252 22 Dec low        | 6.5142 16 Dec low          | 6.5000 figure            | 6.4687 50% of 6.1863-6.  | 6.5886 | 6.5756 | 6.3830 | 35    |
|               | USD/ZAR         | Ы             | 16.970 18-Jan high         | 16.650 26-Jan high    | 16.440 3-Feb high      | 16.270 9-Feb high        | 15.890 | 15.500 Consdtnarea       | 15.270 30-Declow           | 15.055 28-Dec low        | 14.790 16-Dec low        | 16.224 | 15.818 | 13.747 | 42    |
|               | USD/BRL         | $\rightarrow$ | 4.1220 28 Jan high         | 4.1000 break level    | 4.0280 break level     | 4.0000 figure            | 3.9881 | 3.9020 100-day M A       | 3.8000 break level         | 3.7700 projection        | 3.7000 Novlows           | 4.0046 | 3.9657 | 3.6308 | 53    |
|               | USD/MXN         | ↗             | 19.930 projection          | 19.620 projection     | 19.500 projection      | 19.445 intraday high     | 19.137 | 18.799 21 Jan high       | 18.000 break level         | 17.770 50-day M A        | 17.465 break level       | 18.518 | 17.830 | 16.629 | 74    |
| EM            | EUR/PLN         | $\rightarrow$ | 4.5975 Dec 2011 high       | 4.5235 Jan 2012 high  | 4.50~ fr mid-Jan highs | 4.4720 Tuespmhigh        | 4.4130 | 4.4000 figure            | 4.3700 2-Feb low           | 4.3695 2015 high         | 4.3285 13-Jan low        | 4.4387 | 4.3615 | 4.2357 | 48    |
|               | EUR/CZK         | $\rightarrow$ | 27.19~ 1-Oct high          | 27.140 Oct high       | 27.105 3-Dec high      | 27.087 5-Feb high        | 27.023 | 26.960 Jan low           | 26.949 Dec-15/ last year l | 26.914 8-Nov-13 low      | 25.710 7-Nov-13 low      | 27.017 | 27.015 | 27.100 | 52    |
|               | EUR/HUF         | $\rightarrow$ | 318.00 Jul high. 11-Dec hi | 316.35 20-Jan high    | 314.65 last week high  | 313.00 Tue & Thur am hig | 310.67 | 310.60 Wed low           | 308.80 8-Feb YTD low       | 308.35 Oct-15 low        | 306.70 start Aug-15 lows | 311.90 | 313.69 | 311.82 | 44    |
|               | EUR/TRY         | $\rightarrow$ | 3.4295 2-Oct high          | 3.4000 figure         | 3.3760 14-Oct high     | 3.3545 20-Jan high       | 3.3115 | 3.2410 8-Feb low         | 3.1980 1-Feb low           | 3.1635 4-Jan low         | 3.1380 18-Dec low        | 3.2718 | 3.2413 | 3.1582 | 62    |
|               | USD/PLN         | Ы             | 4.0481 03 Feb high         | 4.0000 figure         | 3.9858 50-day M A      | 3.9270 100-day MA        | 3.9100 | 3.8888 intraday low      | 3.8750 projection          | 3.8590 28 Dec low        | 3.8400 break level       | 4.0309 | 3.9852 | 3.8344 | 29    |
|               | USD/RUB         | <b>&gt;</b>   | 85.95 21 Jan high          | 82.25 26 Jan high     | 81.02 03 Feb high      | 80.62 intraday high      | 78.89  | 77.22 11 Feb low         | 74.44 50-day M A           | 72.32 05 Jan low         | 71.70 2015tops           | 78.64  | 74.86  | 64.44  | 54    |
| Other Markets | S&P 500 Futures | И             | 1963 50-day MA             | 1953 50%from Nov '15  | 1947 13 Jan high       | 1878 10 Feb high         | 1829   | 1804 20 Jan Iow          | 1800 figure                | 1784 200-week M A        | 1750 break level         | 1877   | 1958   | 2019   | 32    |
|               | DAX Futures     | <b>1</b>      | 9800 break level           | 9620 04 Feb high      | 9467 05 Feb high       | 9251 break level         | 8774   | 8691 11 Feb low          | 8641 mid-Oct '14 low       | 8600 figure              | 8350 early-Oct '14 low   | 9465   | 10090  | 10672  | 24    |
|               | US 10y Futures  | ⊿             | 134-00 projection          | 133-15 projection     | 133-01+ intraday high  | 133-00 figure            | 131-18 | 130-24 03 Feb high       | 130-07 02 Feb high         | 129-08 20 Jan high       | 127-24 50-day MA         | 129.76 | 127.81 | 126.63 | 75    |
|               | Bund Futures    | ⊿             | 169.00 figure              | 168.00 figure         | 167.00 figure          | 166.50 projection        | 165.59 | 163.72 8-Feb low         | 162.70 29-Jan low, gap     | 161.55 26-Jan low        | 161.13 25-Jan low        | 157.92 | 159.89 | 157.33 | 57    |
|               | WTI Oil Futures | R             | 34.82 28 Jan high          | 30.61 09 Feb high     | 29.25 09 Feb high      | 27.56 20 Jan low         | 27.50  | 26.22 intraday low       | 26.00 figure               | 25.55 projection         | 25.00 psychological lev  | 30.31  | 34.71  | 48.18  | 37    |