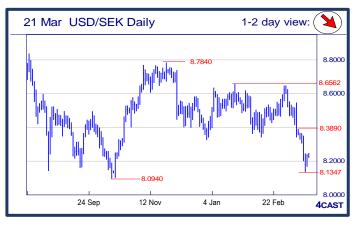

## Danske Technical Update Powered by 4CAST 4

Published - 21 March 2016 05:36

| NOV OFICE A LOCAL DESCRIPTION OF THE PROPERTY |               |            |         |                                                                                                    |  |  |  |  |  |  |
|-------------------------------------------------------------------------------------------------------------------------------------------------------------------------------------------------------------------------------------------------------------------------------------------------------------------------------------------------------------------------------------------------------------------------------------------------------------------------------------------------------------------------------------------------------------------------------------------------------------------------------------------------------------------------------------------------------------------------------------------------------------------------------------------------------------------------------------------------------------------------------------------------------------------------------------------------------------------------------------------------------------------------------------------------------------------------------------------------------------------------------------------------------------------------------------------------------------------------------------------------------------------------------------------------------------------------------------------------------------------------------------------------------------------------------------------------------------------------------------------------------------------------------------------------------------------------------------------------------------------------------------------------------------------------------------------------------------------------------------------------------------------------------------------------------------------------------------------------------------------------------------------------------------------------------------------------------------------------------------------------------------------------------------------------------------------------------------------------------------------------------|---------------|------------|---------|----------------------------------------------------------------------------------------------------|--|--|--|--|--|--|
| NOK, SEK opening updates                                                                                                                                                                                                                                                                                                                                                                                                                                                                                                                                                                                                                                                                                                                                                                                                                                                                                                                                                                                                                                                                                                                                                                                                                                                                                                                                                                                                                                                                                                                                                                                                                                                                                                                                                                                                                                                                                                                                                                                                                                                                                                      |               |            |         |                                                                                                    |  |  |  |  |  |  |
|                                                                                                                                                                                                                                                                                                                                                                                                                                                                                                                                                                                                                                                                                                                                                                                                                                                                                                                                                                                                                                                                                                                                                                                                                                                                                                                                                                                                                                                                                                                                                                                                                                                                                                                                                                                                                                                                                                                                                                                                                                                                                                                               | 1 day<br>view | Resistance | Support | 4cast                                                                                              |  |  |  |  |  |  |
|                                                                                                                                                                                                                                                                                                                                                                                                                                                                                                                                                                                                                                                                                                                                                                                                                                                                                                                                                                                                                                                                                                                                                                                                                                                                                                                                                                                                                                                                                                                                                                                                                                                                                                                                                                                                                                                                                                                                                                                                                                                                                                                               |               | 9.6200     | 9.3705  | Break below the 9.4000 level see the downside checked at 9.3705 low which keep 9.3170 and          |  |  |  |  |  |  |
| ELID /NOL                                                                                                                                                                                                                                                                                                                                                                                                                                                                                                                                                                                                                                                                                                                                                                                                                                                                                                                                                                                                                                                                                                                                                                                                                                                                                                                                                                                                                                                                                                                                                                                                                                                                                                                                                                                                                                                                                                                                                                                                                                                                                                                     | 1             | 9.5710     | 9.3170  | 9.2765 lows out of reach. Consolidation stays in                                                   |  |  |  |  |  |  |
| EUR/NOK                                                                                                                                                                                                                                                                                                                                                                                                                                                                                                                                                                                                                                                                                                                                                                                                                                                                                                                                                                                                                                                                                                                                                                                                                                                                                                                                                                                                                                                                                                                                                                                                                                                                                                                                                                                                                                                                                                                                                                                                                                                                                                                       | $\neg$        | 9.5280     | 9.2765  | play with resistance now at 9.4815 and lift over<br>this needed to expose 9.5280 and 9.5710 highs. |  |  |  |  |  |  |
|                                                                                                                                                                                                                                                                                                                                                                                                                                                                                                                                                                                                                                                                                                                                                                                                                                                                                                                                                                                                                                                                                                                                                                                                                                                                                                                                                                                                                                                                                                                                                                                                                                                                                                                                                                                                                                                                                                                                                                                                                                                                                                                               |               | 9.4815     | 9.2370  | [P.L]                                                                                              |  |  |  |  |  |  |
|                                                                                                                                                                                                                                                                                                                                                                                                                                                                                                                                                                                                                                                                                                                                                                                                                                                                                                                                                                                                                                                                                                                                                                                                                                                                                                                                                                                                                                                                                                                                                                                                                                                                                                                                                                                                                                                                                                                                                                                                                                                                                                                               |               | 9.3878     | 9.2556  | Trade still in recovery mode and have to push                                                      |  |  |  |  |  |  |
| EUR/SEK                                                                                                                                                                                                                                                                                                                                                                                                                                                                                                                                                                                                                                                                                                                                                                                                                                                                                                                                                                                                                                                                                                                                                                                                                                                                                                                                                                                                                                                                                                                                                                                                                                                                                                                                                                                                                                                                                                                                                                                                                                                                                                                       | _             | 9.3511     | 9.2060  | above the 9.3143 resistance to garner stronger momentum towards 9.3878 hurdle. Dip below           |  |  |  |  |  |  |
| EUR/SEK                                                                                                                                                                                                                                                                                                                                                                                                                                                                                                                                                                                                                                                                                                                                                                                                                                                                                                                                                                                                                                                                                                                                                                                                                                                                                                                                                                                                                                                                                                                                                                                                                                                                                                                                                                                                                                                                                                                                                                                                                                                                                                                       | $\overline{}$ | 9.3143     | 9.1454  | last Friday's low of 9.2556 will turn current                                                      |  |  |  |  |  |  |
|                                                                                                                                                                                                                                                                                                                                                                                                                                                                                                                                                                                                                                                                                                                                                                                                                                                                                                                                                                                                                                                                                                                                                                                                                                                                                                                                                                                                                                                                                                                                                                                                                                                                                                                                                                                                                                                                                                                                                                                                                                                                                                                               |               | 9.3066     | 9.1220  | recovery around and shift focus twds last week's low of 9.2060. [W.T]                              |  |  |  |  |  |  |
|                                                                                                                                                                                                                                                                                                                                                                                                                                                                                                                                                                                                                                                                                                                                                                                                                                                                                                                                                                                                                                                                                                                                                                                                                                                                                                                                                                                                                                                                                                                                                                                                                                                                                                                                                                                                                                                                                                                                                                                                                                                                                                                               |               | 8.5000     | 8.3025  | Staging recovery from the 8.3025 low to retest                                                     |  |  |  |  |  |  |
| USD/NOK                                                                                                                                                                                                                                                                                                                                                                                                                                                                                                                                                                                                                                                                                                                                                                                                                                                                                                                                                                                                                                                                                                                                                                                                                                                                                                                                                                                                                                                                                                                                                                                                                                                                                                                                                                                                                                                                                                                                                                                                                                                                                                                       | •             | 8.4415     | 8.2640  | the 8.4000 level and lift over this will see room for stronger recovery to the 200-day MA at       |  |  |  |  |  |  |
| USD/NUK                                                                                                                                                                                                                                                                                                                                                                                                                                                                                                                                                                                                                                                                                                                                                                                                                                                                                                                                                                                                                                                                                                                                                                                                                                                                                                                                                                                                                                                                                                                                                                                                                                                                                                                                                                                                                                                                                                                                                                                                                                                                                                                       | 4             | 8.4245     | 8.2000  | 8.4245 and 8.4415. Lower high sought to further                                                    |  |  |  |  |  |  |
|                                                                                                                                                                                                                                                                                                                                                                                                                                                                                                                                                                                                                                                                                                                                                                                                                                                                                                                                                                                                                                                                                                                                                                                                                                                                                                                                                                                                                                                                                                                                                                                                                                                                                                                                                                                                                                                                                                                                                                                                                                                                                                                               |               | 8.4000     | 8.1735  | pressure the downside later. [P.L]                                                                 |  |  |  |  |  |  |
|                                                                                                                                                                                                                                                                                                                                                                                                                                                                                                                                                                                                                                                                                                                                                                                                                                                                                                                                                                                                                                                                                                                                                                                                                                                                                                                                                                                                                                                                                                                                                                                                                                                                                                                                                                                                                                                                                                                                                                                                                                                                                                                               |               | 8.3890     | 8.1660  | Oversold posture seen on daily tools spurring                                                      |  |  |  |  |  |  |
| USD/SEK                                                                                                                                                                                                                                                                                                                                                                                                                                                                                                                                                                                                                                                                                                                                                                                                                                                                                                                                                                                                                                                                                                                                                                                                                                                                                                                                                                                                                                                                                                                                                                                                                                                                                                                                                                                                                                                                                                                                                                                                                                                                                                                       | <b>M</b>      | 8.3670     | 8.1347  | current recovery mode but with the dominant<br>downmove from 8.6476 high still intact, selling     |  |  |  |  |  |  |
| USD/SER                                                                                                                                                                                                                                                                                                                                                                                                                                                                                                                                                                                                                                                                                                                                                                                                                                                                                                                                                                                                                                                                                                                                                                                                                                                                                                                                                                                                                                                                                                                                                                                                                                                                                                                                                                                                                                                                                                                                                                                                                                                                                                                       | 4             | 8.3395     | 8.0940  | into upticks still favoured. Drop below 8.1347                                                     |  |  |  |  |  |  |
|                                                                                                                                                                                                                                                                                                                                                                                                                                                                                                                                                                                                                                                                                                                                                                                                                                                                                                                                                                                                                                                                                                                                                                                                                                                                                                                                                                                                                                                                                                                                                                                                                                                                                                                                                                                                                                                                                                                                                                                                                                                                                                                               |               | 8.3030     | 8.0314  | support signals bears back in control. [W.T]                                                       |  |  |  |  |  |  |