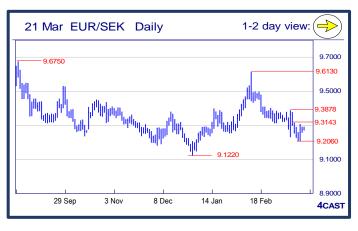

## Danske Technical Update Powered by 4CAST 4

Published - 21 March 2016 05:36

| NOV OFICE A LOCAL DESCRIPTION OF THE PROPERTY |               |            |         |                                                                                                    |  |  |  |  |  |  |
|-------------------------------------------------------------------------------------------------------------------------------------------------------------------------------------------------------------------------------------------------------------------------------------------------------------------------------------------------------------------------------------------------------------------------------------------------------------------------------------------------------------------------------------------------------------------------------------------------------------------------------------------------------------------------------------------------------------------------------------------------------------------------------------------------------------------------------------------------------------------------------------------------------------------------------------------------------------------------------------------------------------------------------------------------------------------------------------------------------------------------------------------------------------------------------------------------------------------------------------------------------------------------------------------------------------------------------------------------------------------------------------------------------------------------------------------------------------------------------------------------------------------------------------------------------------------------------------------------------------------------------------------------------------------------------------------------------------------------------------------------------------------------------------------------------------------------------------------------------------------------------------------------------------------------------------------------------------------------------------------------------------------------------------------------------------------------------------------------------------------------------|---------------|------------|---------|----------------------------------------------------------------------------------------------------|--|--|--|--|--|--|
| NOK, SEK opening updates                                                                                                                                                                                                                                                                                                                                                                                                                                                                                                                                                                                                                                                                                                                                                                                                                                                                                                                                                                                                                                                                                                                                                                                                                                                                                                                                                                                                                                                                                                                                                                                                                                                                                                                                                                                                                                                                                                                                                                                                                                                                                                      |               |            |         |                                                                                                    |  |  |  |  |  |  |
|                                                                                                                                                                                                                                                                                                                                                                                                                                                                                                                                                                                                                                                                                                                                                                                                                                                                                                                                                                                                                                                                                                                                                                                                                                                                                                                                                                                                                                                                                                                                                                                                                                                                                                                                                                                                                                                                                                                                                                                                                                                                                                                               | 1 day<br>view | Resistance | Support | 4cast                                                                                              |  |  |  |  |  |  |
|                                                                                                                                                                                                                                                                                                                                                                                                                                                                                                                                                                                                                                                                                                                                                                                                                                                                                                                                                                                                                                                                                                                                                                                                                                                                                                                                                                                                                                                                                                                                                                                                                                                                                                                                                                                                                                                                                                                                                                                                                                                                                                                               |               | 9.6200     | 9.3705  | Break below the 9.4000 level see the downside checked at 9.3705 low which keep 9.3170 and          |  |  |  |  |  |  |
| ELID /NOL                                                                                                                                                                                                                                                                                                                                                                                                                                                                                                                                                                                                                                                                                                                                                                                                                                                                                                                                                                                                                                                                                                                                                                                                                                                                                                                                                                                                                                                                                                                                                                                                                                                                                                                                                                                                                                                                                                                                                                                                                                                                                                                     | 1             | 9.5710     | 9.3170  | 9.2765 lows out of reach. Consolidation stays in                                                   |  |  |  |  |  |  |
| EUR/NOK                                                                                                                                                                                                                                                                                                                                                                                                                                                                                                                                                                                                                                                                                                                                                                                                                                                                                                                                                                                                                                                                                                                                                                                                                                                                                                                                                                                                                                                                                                                                                                                                                                                                                                                                                                                                                                                                                                                                                                                                                                                                                                                       | $\neg$        | 9.5280     | 9.2765  | play with resistance now at 9.4815 and lift over<br>this needed to expose 9.5280 and 9.5710 highs. |  |  |  |  |  |  |
|                                                                                                                                                                                                                                                                                                                                                                                                                                                                                                                                                                                                                                                                                                                                                                                                                                                                                                                                                                                                                                                                                                                                                                                                                                                                                                                                                                                                                                                                                                                                                                                                                                                                                                                                                                                                                                                                                                                                                                                                                                                                                                                               |               | 9.4815     | 9.2370  | [P.L]                                                                                              |  |  |  |  |  |  |
|                                                                                                                                                                                                                                                                                                                                                                                                                                                                                                                                                                                                                                                                                                                                                                                                                                                                                                                                                                                                                                                                                                                                                                                                                                                                                                                                                                                                                                                                                                                                                                                                                                                                                                                                                                                                                                                                                                                                                                                                                                                                                                                               |               | 9.3878     | 9.2556  | Trade still in recovery mode and have to push                                                      |  |  |  |  |  |  |
| EUR/SEK                                                                                                                                                                                                                                                                                                                                                                                                                                                                                                                                                                                                                                                                                                                                                                                                                                                                                                                                                                                                                                                                                                                                                                                                                                                                                                                                                                                                                                                                                                                                                                                                                                                                                                                                                                                                                                                                                                                                                                                                                                                                                                                       | _             | 9.3511     | 9.2060  | above the 9.3143 resistance to garner stronger momentum towards 9.3878 hurdle. Dip below           |  |  |  |  |  |  |
| EUR/SEK                                                                                                                                                                                                                                                                                                                                                                                                                                                                                                                                                                                                                                                                                                                                                                                                                                                                                                                                                                                                                                                                                                                                                                                                                                                                                                                                                                                                                                                                                                                                                                                                                                                                                                                                                                                                                                                                                                                                                                                                                                                                                                                       | $\overline{}$ | 9.3143     | 9.1454  | last Friday's low of 9.2556 will turn current                                                      |  |  |  |  |  |  |
|                                                                                                                                                                                                                                                                                                                                                                                                                                                                                                                                                                                                                                                                                                                                                                                                                                                                                                                                                                                                                                                                                                                                                                                                                                                                                                                                                                                                                                                                                                                                                                                                                                                                                                                                                                                                                                                                                                                                                                                                                                                                                                                               |               | 9.3066     | 9.1220  | recovery around and shift focus twds last week's low of 9.2060. [W.T]                              |  |  |  |  |  |  |
|                                                                                                                                                                                                                                                                                                                                                                                                                                                                                                                                                                                                                                                                                                                                                                                                                                                                                                                                                                                                                                                                                                                                                                                                                                                                                                                                                                                                                                                                                                                                                                                                                                                                                                                                                                                                                                                                                                                                                                                                                                                                                                                               |               | 8.5000     | 8.3025  | Staging recovery from the 8.3025 low to retest                                                     |  |  |  |  |  |  |
| USD/NOK                                                                                                                                                                                                                                                                                                                                                                                                                                                                                                                                                                                                                                                                                                                                                                                                                                                                                                                                                                                                                                                                                                                                                                                                                                                                                                                                                                                                                                                                                                                                                                                                                                                                                                                                                                                                                                                                                                                                                                                                                                                                                                                       | •             | 8.4415     | 8.2640  | the 8.4000 level and lift over this will see room for stronger recovery to the 200-day MA at       |  |  |  |  |  |  |
| USD/NUK                                                                                                                                                                                                                                                                                                                                                                                                                                                                                                                                                                                                                                                                                                                                                                                                                                                                                                                                                                                                                                                                                                                                                                                                                                                                                                                                                                                                                                                                                                                                                                                                                                                                                                                                                                                                                                                                                                                                                                                                                                                                                                                       | 4             | 8.4245     | 8.2000  | 8.4245 and 8.4415. Lower high sought to further                                                    |  |  |  |  |  |  |
|                                                                                                                                                                                                                                                                                                                                                                                                                                                                                                                                                                                                                                                                                                                                                                                                                                                                                                                                                                                                                                                                                                                                                                                                                                                                                                                                                                                                                                                                                                                                                                                                                                                                                                                                                                                                                                                                                                                                                                                                                                                                                                                               |               | 8.4000     | 8.1735  | pressure the downside later. [P.L]                                                                 |  |  |  |  |  |  |
|                                                                                                                                                                                                                                                                                                                                                                                                                                                                                                                                                                                                                                                                                                                                                                                                                                                                                                                                                                                                                                                                                                                                                                                                                                                                                                                                                                                                                                                                                                                                                                                                                                                                                                                                                                                                                                                                                                                                                                                                                                                                                                                               |               | 8.3890     | 8.1660  | Oversold posture seen on daily tools spurring                                                      |  |  |  |  |  |  |
| USD/SEK                                                                                                                                                                                                                                                                                                                                                                                                                                                                                                                                                                                                                                                                                                                                                                                                                                                                                                                                                                                                                                                                                                                                                                                                                                                                                                                                                                                                                                                                                                                                                                                                                                                                                                                                                                                                                                                                                                                                                                                                                                                                                                                       | <b>M</b>      | 8.3670     | 8.1347  | current recovery mode but with the dominant<br>downmove from 8.6476 high still intact, selling     |  |  |  |  |  |  |
| USD/SER                                                                                                                                                                                                                                                                                                                                                                                                                                                                                                                                                                                                                                                                                                                                                                                                                                                                                                                                                                                                                                                                                                                                                                                                                                                                                                                                                                                                                                                                                                                                                                                                                                                                                                                                                                                                                                                                                                                                                                                                                                                                                                                       | 4             | 8.3395     | 8.0940  | into upticks still favoured. Drop below 8.1347                                                     |  |  |  |  |  |  |
|                                                                                                                                                                                                                                                                                                                                                                                                                                                                                                                                                                                                                                                                                                                                                                                                                                                                                                                                                                                                                                                                                                                                                                                                                                                                                                                                                                                                                                                                                                                                                                                                                                                                                                                                                                                                                                                                                                                                                                                                                                                                                                                               |               | 8.3030     | 8.0314  | support signals bears back in control. [W.T]                                                       |  |  |  |  |  |  |