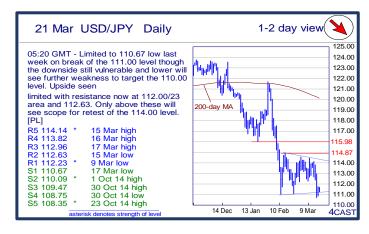

## **Danske Technical Update**

Published - 21 March 2016 05:36

|          |                 | Trends        | Res 4                  | Res 3                    | Res 2                    | Res 1                    | Spot   | Sup 1                     | Sup 2                    | Sup 3                      | Sup 4                  | MA20   | MA 50  | MA 200 | RSI 9 |
|----------|-----------------|---------------|------------------------|--------------------------|--------------------------|--------------------------|--------|---------------------------|--------------------------|----------------------------|------------------------|--------|--------|--------|-------|
|          | EUR/SEK         | $\rightarrow$ | 9.3878 10 Mar high     | 9.3511 200-day M A       | 9.3143 14 Mar high       | 9.3066 17 Mar high       | 9.2795 | 9.2556 18 Marlow          | 9.2060 16/17 Mar low     | 9.1454 4 Jan low           | 9.1220 30 Dec low      | 9.3137 | 9.3464 | 9.3512 | 45    |
| Scandies | EUR/NOK         | <b>→</b>      | 9.6200 24 Feb high     | 9.5710 10 Marhigh        | 9.5280 16 Marhigh        | 9.4815 16 Marlow         | 9.4471 | 9.3705 18 Marlow          | 9.3170 7 Mar low         | 9.2765 10 Marlow           | 9.2370 4 Dec low       | 9.4410 | 9.5121 | 9.2998 | 49    |
|          | USD/SEK         | 7             | 8.3890 11 Mar high     | 8.3670 14 Mar high       | 8.3395 11 Feb low        | 8.3030 15 Mar low        | 8.2335 | 8.1660 18 Mar low         | 8.1347 17 Mar low        | 8.0940 14 Oct low          | 8.0314 18 Jun low      | 8.4227 | 8.4693 | 8.4687 | 29    |
| Scan     | USD/NOK         | 7             | 8.5000 figure          | 8.4415 16 Mar low        | 8.4245 200-day MA        | 8.4000 figure            | 8.3803 | 8.3025 18 May low         | 8.2640 23 Oct low        | 8.2000 figure              | 8.1735 22 Oct low      | 8.5346 | 8.6171 | 8.4214 | 39    |
|          | EUR/DKK         | 7             | 7.4662 16-Feb YTD high | 7.4647 24-Feb high       | 7.4635~ 7-9-Mar highs    | 7.4575 Thurs high        | 7.4528 | 7.4520 Thurslow           | 7.4518 Jul-15 low        | 7.4515 May-15 low          | 7.4472 mid-Mar-15 low  | 7.4591 | 7.4617 | 7.4614 | 18    |
|          | NOK/SEK         | $\rightarrow$ | 1.0010 7 Marhigh       | 0.9962 10 Mar high       | 0.9928 11 Mar high       | 0.9892 18 Mar high       | 0.9818 | 0.9800 18 Marlow          | 0.9750 intraday level    | 0.9707 17 Mar low          | 0.9670 16 Marlow       | 0.9853 | 0.9812 | 1.0049 | 49    |
|          | EUR/USD         | 7             | 1.1460 18 Sep high     | 1.1411 13 Oct high       | 1.1376 11 Feb high       | 1.1342 17 Mar high       | 1.1268 | 1.1242 15 Marhigh         | 1.1218 10 Mar high       | 1.1125 15 Marhigh          | 1.1058 8 Mar high      | 1.1058 | 1.1034 | 1.1041 | 67    |
|          | USD/JPY         | 7             | 113.82 16 Mar high     | 112.96 17 Marhigh        | 112.63 15 Marlow         | 112.23 9 Mar low         | 111.52 | 110.67 17 Marlow          | 110.09 1 Oct 14 high     | 109.47 30 Oct 14 high      | 108.75 30 Oct 14 low   | 112.95 | 115.13 | 120.09 | 33    |
|          | EUR/GBP         | 7             | .7955 17 Dec 14 high   | .7929 25 Feb high        | .7912 17 Marhigh         | .7848 10, 11 Mar highs   | 0.7803 | .7775 18 Marlow           | .7736 14 Marlow          | .7691 2 Marlow             | .7652 10 Marlow        | 0.7798 | 0.7721 | 0.7334 | 52    |
|          | GBP/USD         | $\rightarrow$ | 1.4668 4 Feb high      | 1.4592 5 Feb high        | 1.4578 10 Feb congestion | 1.4516 16 Feb high       | 1.4438 | 1.4410 18 Marlow          | 1.4284 7 Mar high        | 1.4222 17 Marlow           | 1.4135 intraday level  | 1.4179 | 1.4288 | 1.5066 | 61    |
|          | USD/CHF         | $\rightarrow$ | 0.9914 16 Marhigh      | 0.9850 intraday level    | 0.9802 200-day MA        | 0.9750 16 Marlow         | 0.9694 | 0.9651 17 Marlow          | 0.9623 trendline from Ma | 0.9612 21Oct high          | 0.9578 19 Oct high     | 0.9877 | 0.9947 | 0.9799 | 28    |
| Majors   | EUR/JPY         | $\rightarrow$ | 129.05 50%Jan/Feb dow  | 128.17 16 Feb high       | 127.29 11 Mar high       | 126.62 17 Mar high       | 125.67 | 125.10 15 Marlow          | 124.89 9 Marhigh         | 123.65 10 Mar low          | 123.06 9 Mar low       | 124.91 | 127.02 | 132.58 | 50    |
| ⊠a       | EUR/CHF         | $\rightarrow$ | 1.1096 8 Feb high      | 1.1061 17 Feb high       | 1.1023 10 Mar high       | 1.0996 17 Mar high       | 1.0928 | 1.0905 18 Marlow          | 1.0893 10 Mar low        | 1.0851 4 Marlow            | 1.0810 29 Feb low      | 1.0924 | 1.0978 | 1.0819 | 44    |
| -        | AUD/USD         | $\rightarrow$ | .7772 24 Jun high      | .7739 1Jul high          | .7680 18 Marhigh         | .7657 17 Marhigh         | 0.7583 | .7576 intraday level      | .7528 9 Mar high, conge  | .7485 7 Mar high           | .7445 15 Marlow        | 0.7395 | 0.7190 | 0.7240 | 65    |
|          | USD/CAD         | Z             | 1.3793 50-day MA       | 1.3671 100-day M A       | 1.3326 200-day M A       | 1.3120 50-week M A       | 1.3058 | 1.2941 17 Marlow          | 1.2900 figure            | 1.2835 Mar '15 high        | 1.2500 break level     | 1.3341 | 1.3766 | 1.3336 | 35    |
|          | NZD/USD         | $\rightarrow$ | .6924 25 Jun high      | .6897 15 Oct high        | .6883 29 Dec high        | .6828 intraday level     | 0.6765 | .6752 5 Feb high          | .6721 17 Marlow          | .6650 intraday level       | .6619 10 Marlow, 200-  | 0.6702 | 0.6616 | 0.6613 | 55    |
|          | EUR/CAD         | 7             | 1.5265 24-Feb high     | 1.5145 25-Feb high       | 1.5015 10-Marhigh        | 1.4875 15-Marhigh        | 1.4717 | 1.4525 1-Marlow           | 1.4380 10-Mar low        | 1.4225 1-Dec high          | 1.4035 3-Dec low       | 1.4754 | 1.5190 | 1.4721 | 46    |
|          | GBP/JPY         | $\rightarrow$ | 164.10 11/14 Mar highs | 163.41 intraday level    | 162.95 15 Marhigh        | 161.79 18 Marhigh        | 161.02 | 160.36 18 Mar low         | 159.02 17 Mar low        | 158.74 2 Marlow            | 158.56 26 Feb high     | 160.15 | 164.53 | 181.09 | 48    |
|          | USD/CNH         | 7             | 6.5255 16 Mar high     | 6.5159 100-day M A line  | 6.4988 17 Mar high       | 6.4866 15 Feb low        | 6.4796 | 6.4443 18 Mar low         | 6.4161 30 Nov low        | 6.4020 61.8%of 6.1863-6    | 6.4023 18 Nov low      | 6.5100 | 6.5482 | 6.4227 | 41    |
|          | USD/ZAR         | 7             | 16.440 3-Feb high      | 16.310 26-Feb high       | 16.240 16-Mar high       | 15.750 17-Marhigh        | 15.326 | 15.025 10-Marlow          | 14.790 16-Declow         | 14.490 30-Nov high         | 14.240 3-Declow        | 15.491 | 15.873 | 14.184 | 46    |
|          | USD/BRL         | 7             | 3.9280 50-day MA       | 3.8900 100-day M A       | 3.8380 29 Dec low        | 3.7220 200-day M A       | 3.6240 | 3.6020 17 Marlow          | 3.6000 50-week M A       | 3.5710 11 Mar low          | 3.5000 H&Starget       | 3.7854 | 3.9190 | 3.7277 | 34    |
|          | USD/MXN         | 7             | 18.394 18 Feb high     | 18.198 50-day M A        | 17.952 17 Feb low        | 17.561 100-day M A       | 17.456 | 17.250 break level        | 17.230 intraday low      | 17.155 projection          | 17.000 figure          | 17.832 | 18.187 | 16.969 | 36    |
| EM       | EUR/PLN         | 7             | 4.3770 29-Feb high     | 4.3700 2015 high. st-Feb | 4.3455 10-M ar high      | 4.3120 2-Mar low. Thur a | 4.2601 | 4.2600 1-Jan high/ gap lo | 4.2535 1-Jan YTD low     | 4.2240 30-Dec-15 low       | 4.2045 11-Nov-15 low   | 4.3180 | 4.3800 | 4.2639 | 29    |
| ᇳ        | EUR/CZK         | $\rightarrow$ | 27.19~ 1-Oct high      | 27.140 Oct high          | 27.131 11-Feb YTD high   | 27.08~ fr 26-Feb highs   | 27.001 | 27.00-3 Nov-Feb high volu | 26.960 Feb low           | 26.949 Dec-15/ last year l | 26.914 8-Nov-13 low    | 27.028 | 27.021 | 27.054 | 42    |
|          | EUR/HUF         | ٨             | 316.35 20-Jan high     | 314.65 28-Jan high       | 312.95~ 9 & 11-Feb highs | 311.50~ fr mid-Feb highs | 309.51 | 308.45 10-Marlow          | 307.30 4-Marlow          | 306.72 start Aug-15 lows   | 306.48 22-Feb YTD low  | 309.77 | 310.96 | 311.89 | 47    |
|          | EUR/TRY         | $\rightarrow$ | 3.3420 11-Feb high     | 3.3145 19-Feb high       | 3.2830 22-Feb high       | 3.2705 29-Feb high       | 3.2296 | 3.1640 3-Mar low          | 3.1380 18-Declow         | 3.1175 10-Marlow           | 3.0775 2-Dec high      | 3.2131 | 3.2528 | 3.1914 | 54    |
|          | USD/PLN         | <b>\Psi</b>   | 3.9745 50-day MA       | 3.9630 100-day M A       | 3.8925 16 Mar high       | 3.8610 200-day M A       | 3.7850 | 3.7667 17 Marlow          | 3.7500 projection        | 3.7380 break level         | 3.6787 Oct '15 low     | 3.9066 | 3.9715 | 3.8641 | 21    |
|          | USD/RUB         | <b>\</b>      | 76.40 end-Feb highs    | 75.53 50-day M A         | 74.50~ Jan-Feb lows      | 71.88 100-day M A        | 68.10  | 67.27 18 Marlow           | 66.83 200-day M A        | 66.05 Dec '15 low          | 64.06 50-week MA       | 72.10  | 75.60  | 67.14  | 29    |
| रः       | S&P 500 Futures | $\rightarrow$ | 2068 30 Dec high       | 2050 break level         | 2044 projection          | 2042 intraday high       | 2034   | 2011 50-week M A          | 1998 200-day M A         | 1939 13 Jan high           | 1877 24 Feb low        | 1984   | 1927   | 2005   | 79    |
| Markets  | DAX Futures     | $\rightarrow$ | 11000 figure           | 10693 gap break          | 10165 13 Jan high        | 10120 break level        | 9901   | 9395 10 Marlow            | 9000 gap break           | 8690 11 Feb low            | 8350 early-Oct '14 low | 9686   | 9562   | 10418  | 58    |
|          | US 10y Futures  | 7             | 131-14 24 Feb high     | 130-27 01Mar high        | 129-26 17 Feb low        | 129-17 17 Mar high       | 129.26 | 129-05 50-day M A         | 128-16 break level       | 128-01+ 16 Mar low         | 128-00 figure          | 129.85 | 129.68 | 127.17 | 53    |
| Other    | Bund Futures    | $\rightarrow$ | 165.00 ABC move        | 164.00 29-Feb high       | 163.40 10-Mar high       | 163.00~ Down trendline   | 162.44 | 161.80 16-Marhigh, gap    | 160.81 10-Mar low        | 160.40 1-Feb low           | 160.02 29-Jan low, gap | 162.77 | 162.69 | 158.02 | 37    |
| 0        | WTI Oil Futures | 7             | 43.50 projection       | 42.00 figure             | 41.80 figure             | 41.20 intraday high      | 38.88  | 38.62 100-day M A         | 36.28 28 Jan high        | 33.87 50-day M A           | 28.74 11 Feb low       | 36.14  | 33.86  | 45.43  | 61    |