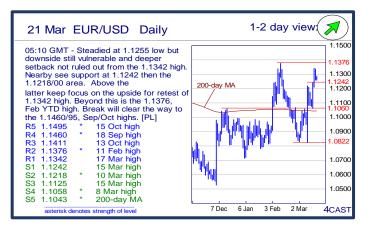

## **Danske Technical Update**

Published - 21 March 2016 05:36

|          |                 | Trends        | Res 4                  | Res 3                    | Res 2                    | Res 1                    | Spot   | Sup 1                     | Sup 2                    | Sup 3                      | Sup 4                  | MA20   | MA 50  | MA 200 | RSI 9 |
|----------|-----------------|---------------|------------------------|--------------------------|--------------------------|--------------------------|--------|---------------------------|--------------------------|----------------------------|------------------------|--------|--------|--------|-------|
|          | EUR/SEK         | $\rightarrow$ | 9.3878 10 Mar high     | 9.3511 200-day M A       | 9.3143 14 Mar high       | 9.3066 17 Mar high       | 9.2795 | 9.2556 18 Marlow          | 9.2060 16/17 Mar low     | 9.1454 4 Jan low           | 9.1220 30 Dec low      | 9.3137 | 9.3464 | 9.3512 | 45    |
| Scandies | EUR/NOK         | <b>→</b>      | 9.6200 24 Feb high     | 9.5710 10 Marhigh        | 9.5280 16 Marhigh        | 9.4815 16 Marlow         | 9.4471 | 9.3705 18 Marlow          | 9.3170 7 Mar low         | 9.2765 10 Marlow           | 9.2370 4 Dec low       | 9.4410 | 9.5121 | 9.2998 | 49    |
|          | USD/SEK         | 7             | 8.3890 11 Mar high     | 8.3670 14 Mar high       | 8.3395 11 Feb low        | 8.3030 15 Mar low        | 8.2335 | 8.1660 18 Mar low         | 8.1347 17 Mar low        | 8.0940 14 Oct low          | 8.0314 18 Jun low      | 8.4227 | 8.4693 | 8.4687 | 29    |
| Scan     | USD/NOK         | 7             | 8.5000 figure          | 8.4415 16 Mar low        | 8.4245 200-day MA        | 8.4000 figure            | 8.3803 | 8.3025 18 May low         | 8.2640 23 Oct low        | 8.2000 figure              | 8.1735 22 Oct low      | 8.5346 | 8.6171 | 8.4214 | 39    |
|          | EUR/DKK         | 7             | 7.4662 16-Feb YTD high | 7.4647 24-Feb high       | 7.4635~ 7-9-Mar highs    | 7.4575 Thurs high        | 7.4528 | 7.4520 Thurslow           | 7.4518 Jul-15 low        | 7.4515 May-15 low          | 7.4472 mid-Mar-15 low  | 7.4591 | 7.4617 | 7.4614 | 18    |
|          | NOK/SEK         | $\rightarrow$ | 1.0010 7 Marhigh       | 0.9962 10 Mar high       | 0.9928 11 Mar high       | 0.9892 18 Mar high       | 0.9818 | 0.9800 18 Marlow          | 0.9750 intraday level    | 0.9707 17 Mar low          | 0.9670 16 Marlow       | 0.9853 | 0.9812 | 1.0049 | 49    |
|          | EUR/USD         | 7             | 1.1460 18 Sep high     | 1.1411 13 Oct high       | 1.1376 11 Feb high       | 1.1342 17 Mar high       | 1.1268 | 1.1242 15 Marhigh         | 1.1218 10 Mar high       | 1.1125 15 Marhigh          | 1.1058 8 Mar high      | 1.1058 | 1.1034 | 1.1041 | 67    |
|          | USD/JPY         | 7             | 113.82 16 Mar high     | 112.96 17 Marhigh        | 112.63 15 Marlow         | 112.23 9 Mar low         | 111.52 | 110.67 17 Marlow          | 110.09 1 Oct 14 high     | 109.47 30 Oct 14 high      | 108.75 30 Oct 14 low   | 112.95 | 115.13 | 120.09 | 33    |
|          | EUR/GBP         | 7             | .7955 17 Dec 14 high   | .7929 25 Feb high        | .7912 17 Marhigh         | .7848 10, 11 Mar highs   | 0.7803 | .7775 18 Marlow           | .7736 14 Marlow          | .7691 2 Marlow             | .7652 10 Marlow        | 0.7798 | 0.7721 | 0.7334 | 52    |
|          | GBP/USD         | $\rightarrow$ | 1.4668 4 Feb high      | 1.4592 5 Feb high        | 1.4578 10 Feb congestion | 1.4516 16 Feb high       | 1.4438 | 1.4410 18 Marlow          | 1.4284 7 Mar high        | 1.4222 17 Marlow           | 1.4135 intraday level  | 1.4179 | 1.4288 | 1.5066 | 61    |
|          | USD/CHF         | $\rightarrow$ | 0.9914 16 Marhigh      | 0.9850 intraday level    | 0.9802 200-day MA        | 0.9750 16 Marlow         | 0.9694 | 0.9651 17 Marlow          | 0.9623 trendline from Ma | 0.9612 21Oct high          | 0.9578 19 Oct high     | 0.9877 | 0.9947 | 0.9799 | 28    |
| Majors   | EUR/JPY         | $\rightarrow$ | 129.05 50%Jan/Feb dow  | 128.17 16 Feb high       | 127.29 11 Mar high       | 126.62 17 Mar high       | 125.67 | 125.10 15 Marlow          | 124.89 9 Marhigh         | 123.65 10 Mar low          | 123.06 9 Mar low       | 124.91 | 127.02 | 132.58 | 50    |
| ⊠a       | EUR/CHF         | $\rightarrow$ | 1.1096 8 Feb high      | 1.1061 17 Feb high       | 1.1023 10 Mar high       | 1.0996 17 Mar high       | 1.0928 | 1.0905 18 Marlow          | 1.0893 10 Mar low        | 1.0851 4 Marlow            | 1.0810 29 Feb low      | 1.0924 | 1.0978 | 1.0819 | 44    |
| -        | AUD/USD         | $\rightarrow$ | .7772 24 Jun high      | .7739 1Jul high          | .7680 18 Marhigh         | .7657 17 Marhigh         | 0.7583 | .7576 intraday level      | .7528 9 Mar high, conge  | .7485 7 Mar high           | .7445 15 Marlow        | 0.7395 | 0.7190 | 0.7240 | 65    |
|          | USD/CAD         | Z             | 1.3793 50-day MA       | 1.3671 100-day M A       | 1.3326 200-day M A       | 1.3120 50-week M A       | 1.3058 | 1.2941 17 Marlow          | 1.2900 figure            | 1.2835 Mar '15 high        | 1.2500 break level     | 1.3341 | 1.3766 | 1.3336 | 35    |
|          | NZD/USD         | $\rightarrow$ | .6924 25 Jun high      | .6897 15 Oct high        | .6883 29 Dec high        | .6828 intraday level     | 0.6765 | .6752 5 Feb high          | .6721 17 Marlow          | .6650 intraday level       | .6619 10 Marlow, 200-  | 0.6702 | 0.6616 | 0.6613 | 55    |
|          | EUR/CAD         | 7             | 1.5265 24-Feb high     | 1.5145 25-Feb high       | 1.5015 10-Marhigh        | 1.4875 15-Marhigh        | 1.4717 | 1.4525 1-Marlow           | 1.4380 10-Mar low        | 1.4225 1-Dec high          | 1.4035 3-Dec low       | 1.4754 | 1.5190 | 1.4721 | 46    |
|          | GBP/JPY         | $\rightarrow$ | 164.10 11/14 Mar highs | 163.41 intraday level    | 162.95 15 Marhigh        | 161.79 18 Marhigh        | 161.02 | 160.36 18 Mar low         | 159.02 17 Mar low        | 158.74 2 Marlow            | 158.56 26 Feb high     | 160.15 | 164.53 | 181.09 | 48    |
|          | USD/CNH         | 7             | 6.5255 16 Mar high     | 6.5159 100-day M A line  | 6.4988 17 Mar high       | 6.4866 15 Feb low        | 6.4796 | 6.4443 18 Mar low         | 6.4161 30 Nov low        | 6.4020 61.8%of 6.1863-6    | 6.4023 18 Nov low      | 6.5100 | 6.5482 | 6.4227 | 41    |
|          | USD/ZAR         | 7             | 16.440 3-Feb high      | 16.310 26-Feb high       | 16.240 16-Mar high       | 15.750 17-Marhigh        | 15.326 | 15.025 10-Marlow          | 14.790 16-Declow         | 14.490 30-Nov high         | 14.240 3-Declow        | 15.491 | 15.873 | 14.184 | 46    |
|          | USD/BRL         | 7             | 3.9280 50-day MA       | 3.8900 100-day M A       | 3.8380 29 Dec low        | 3.7220 200-day M A       | 3.6240 | 3.6020 17 Marlow          | 3.6000 50-week M A       | 3.5710 11 Mar low          | 3.5000 H&Starget       | 3.7854 | 3.9190 | 3.7277 | 34    |
|          | USD/MXN         | 7             | 18.394 18 Feb high     | 18.198 50-day M A        | 17.952 17 Feb low        | 17.561 100-day M A       | 17.456 | 17.250 break level        | 17.230 intraday low      | 17.155 projection          | 17.000 figure          | 17.832 | 18.187 | 16.969 | 36    |
| EM       | EUR/PLN         | 7             | 4.3770 29-Feb high     | 4.3700 2015 high. st-Feb | 4.3455 10-M ar high      | 4.3120 2-Mar low. Thur a | 4.2601 | 4.2600 1-Jan high/ gap lo | 4.2535 1-Jan YTD low     | 4.2240 30-Dec-15 low       | 4.2045 11-Nov-15 low   | 4.3180 | 4.3800 | 4.2639 | 29    |
| ᇳ        | EUR/CZK         | $\rightarrow$ | 27.19~ 1-Oct high      | 27.140 Oct high          | 27.131 11-Feb YTD high   | 27.08~ fr 26-Feb highs   | 27.001 | 27.00-3 Nov-Feb high volu | 26.960 Feb low           | 26.949 Dec-15/ last year l | 26.914 8-Nov-13 low    | 27.028 | 27.021 | 27.054 | 42    |
|          | EUR/HUF         | ٨             | 316.35 20-Jan high     | 314.65 28-Jan high       | 312.95~ 9 & 11-Feb highs | 311.50~ fr mid-Feb highs | 309.51 | 308.45 10-Marlow          | 307.30 4-Marlow          | 306.72 start Aug-15 lows   | 306.48 22-Feb YTD low  | 309.77 | 310.96 | 311.89 | 47    |
|          | EUR/TRY         | $\rightarrow$ | 3.3420 11-Feb high     | 3.3145 19-Feb high       | 3.2830 22-Feb high       | 3.2705 29-Feb high       | 3.2296 | 3.1640 3-Mar low          | 3.1380 18-Declow         | 3.1175 10-Marlow           | 3.0775 2-Dec high      | 3.2131 | 3.2528 | 3.1914 | 54    |
|          | USD/PLN         | <b>\Psi</b>   | 3.9745 50-day MA       | 3.9630 100-day M A       | 3.8925 16 Mar high       | 3.8610 200-day M A       | 3.7850 | 3.7667 17 Marlow          | 3.7500 projection        | 3.7380 break level         | 3.6787 Oct '15 low     | 3.9066 | 3.9715 | 3.8641 | 21    |
|          | USD/RUB         | <b>\</b>      | 76.40 end-Feb highs    | 75.53 50-day M A         | 74.50~ Jan-Feb lows      | 71.88 100-day M A        | 68.10  | 67.27 18 Marlow           | 66.83 200-day M A        | 66.05 Dec '15 low          | 64.06 50-week MA       | 72.10  | 75.60  | 67.14  | 29    |
| रः       | S&P 500 Futures | $\rightarrow$ | 2068 30 Dec high       | 2050 break level         | 2044 projection          | 2042 intraday high       | 2034   | 2011 50-week M A          | 1998 200-day M A         | 1939 13 Jan high           | 1877 24 Feb low        | 1984   | 1927   | 2005   | 79    |
| Markets  | DAX Futures     | $\rightarrow$ | 11000 figure           | 10693 gap break          | 10165 13 Jan high        | 10120 break level        | 9901   | 9395 10 Marlow            | 9000 gap break           | 8690 11 Feb low            | 8350 early-Oct '14 low | 9686   | 9562   | 10418  | 58    |
|          | US 10y Futures  | 7             | 131-14 24 Feb high     | 130-27 01Mar high        | 129-26 17 Feb low        | 129-17 17 Mar high       | 129.26 | 129-05 50-day M A         | 128-16 break level       | 128-01+ 16 Mar low         | 128-00 figure          | 129.85 | 129.68 | 127.17 | 53    |
| Other    | Bund Futures    | $\rightarrow$ | 165.00 ABC move        | 164.00 29-Feb high       | 163.40 10-Mar high       | 163.00~ Down trendline   | 162.44 | 161.80 16-Marhigh, gap    | 160.81 10-Mar low        | 160.40 1-Feb low           | 160.02 29-Jan low, gap | 162.77 | 162.69 | 158.02 | 37    |
| 0        | WTI Oil Futures | 7             | 43.50 projection       | 42.00 figure             | 41.80 figure             | 41.20 intraday high      | 38.88  | 38.62 100-day M A         | 36.28 28 Jan high        | 33.87 50-day M A           | 28.74 11 Feb low       | 36.14  | 33.86  | 45.43  | 61    |