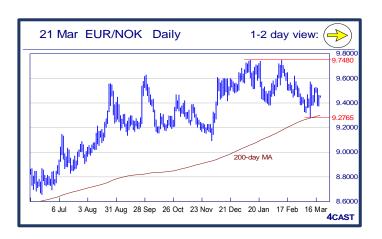

## Danske Technical Update Powered by 4CAST 4

Published - 21 March 2016 05:36

| NOV OFICE A LOCAL DESCRIPTION OF THE PROPERTY |               |            |         |                                                                                                    |  |  |  |  |  |  |
|-------------------------------------------------------------------------------------------------------------------------------------------------------------------------------------------------------------------------------------------------------------------------------------------------------------------------------------------------------------------------------------------------------------------------------------------------------------------------------------------------------------------------------------------------------------------------------------------------------------------------------------------------------------------------------------------------------------------------------------------------------------------------------------------------------------------------------------------------------------------------------------------------------------------------------------------------------------------------------------------------------------------------------------------------------------------------------------------------------------------------------------------------------------------------------------------------------------------------------------------------------------------------------------------------------------------------------------------------------------------------------------------------------------------------------------------------------------------------------------------------------------------------------------------------------------------------------------------------------------------------------------------------------------------------------------------------------------------------------------------------------------------------------------------------------------------------------------------------------------------------------------------------------------------------------------------------------------------------------------------------------------------------------------------------------------------------------------------------------------------------------|---------------|------------|---------|----------------------------------------------------------------------------------------------------|--|--|--|--|--|--|
| NOK, SEK opening updates                                                                                                                                                                                                                                                                                                                                                                                                                                                                                                                                                                                                                                                                                                                                                                                                                                                                                                                                                                                                                                                                                                                                                                                                                                                                                                                                                                                                                                                                                                                                                                                                                                                                                                                                                                                                                                                                                                                                                                                                                                                                                                      |               |            |         |                                                                                                    |  |  |  |  |  |  |
|                                                                                                                                                                                                                                                                                                                                                                                                                                                                                                                                                                                                                                                                                                                                                                                                                                                                                                                                                                                                                                                                                                                                                                                                                                                                                                                                                                                                                                                                                                                                                                                                                                                                                                                                                                                                                                                                                                                                                                                                                                                                                                                               | 1 day<br>view | Resistance | Support | 4cast                                                                                              |  |  |  |  |  |  |
|                                                                                                                                                                                                                                                                                                                                                                                                                                                                                                                                                                                                                                                                                                                                                                                                                                                                                                                                                                                                                                                                                                                                                                                                                                                                                                                                                                                                                                                                                                                                                                                                                                                                                                                                                                                                                                                                                                                                                                                                                                                                                                                               |               | 9.6200     | 9.3705  | Break below the 9.4000 level see the downside checked at 9.3705 low which keep 9.3170 and          |  |  |  |  |  |  |
| ELID /NOL                                                                                                                                                                                                                                                                                                                                                                                                                                                                                                                                                                                                                                                                                                                                                                                                                                                                                                                                                                                                                                                                                                                                                                                                                                                                                                                                                                                                                                                                                                                                                                                                                                                                                                                                                                                                                                                                                                                                                                                                                                                                                                                     | 1             | 9.5710     | 9.3170  | 9.2765 lows out of reach. Consolidation stays in                                                   |  |  |  |  |  |  |
| EUR/NOK                                                                                                                                                                                                                                                                                                                                                                                                                                                                                                                                                                                                                                                                                                                                                                                                                                                                                                                                                                                                                                                                                                                                                                                                                                                                                                                                                                                                                                                                                                                                                                                                                                                                                                                                                                                                                                                                                                                                                                                                                                                                                                                       | $\neg$        | 9.5280     | 9.2765  | play with resistance now at 9.4815 and lift over<br>this needed to expose 9.5280 and 9.5710 highs. |  |  |  |  |  |  |
|                                                                                                                                                                                                                                                                                                                                                                                                                                                                                                                                                                                                                                                                                                                                                                                                                                                                                                                                                                                                                                                                                                                                                                                                                                                                                                                                                                                                                                                                                                                                                                                                                                                                                                                                                                                                                                                                                                                                                                                                                                                                                                                               |               | 9.4815     | 9.2370  | [P.L]                                                                                              |  |  |  |  |  |  |
|                                                                                                                                                                                                                                                                                                                                                                                                                                                                                                                                                                                                                                                                                                                                                                                                                                                                                                                                                                                                                                                                                                                                                                                                                                                                                                                                                                                                                                                                                                                                                                                                                                                                                                                                                                                                                                                                                                                                                                                                                                                                                                                               |               | 9.3878     | 9.2556  | Trade still in recovery mode and have to push                                                      |  |  |  |  |  |  |
| EUR/SEK                                                                                                                                                                                                                                                                                                                                                                                                                                                                                                                                                                                                                                                                                                                                                                                                                                                                                                                                                                                                                                                                                                                                                                                                                                                                                                                                                                                                                                                                                                                                                                                                                                                                                                                                                                                                                                                                                                                                                                                                                                                                                                                       | _             | 9.3511     | 9.2060  | above the 9.3143 resistance to garner stronger momentum towards 9.3878 hurdle. Dip below           |  |  |  |  |  |  |
| EUR/SEK                                                                                                                                                                                                                                                                                                                                                                                                                                                                                                                                                                                                                                                                                                                                                                                                                                                                                                                                                                                                                                                                                                                                                                                                                                                                                                                                                                                                                                                                                                                                                                                                                                                                                                                                                                                                                                                                                                                                                                                                                                                                                                                       | $\overline{}$ | 9.3143     | 9.1454  | last Friday's low of 9.2556 will turn current                                                      |  |  |  |  |  |  |
|                                                                                                                                                                                                                                                                                                                                                                                                                                                                                                                                                                                                                                                                                                                                                                                                                                                                                                                                                                                                                                                                                                                                                                                                                                                                                                                                                                                                                                                                                                                                                                                                                                                                                                                                                                                                                                                                                                                                                                                                                                                                                                                               |               | 9.3066     | 9.1220  | recovery around and shift focus twds last week's low of 9.2060. [W.T]                              |  |  |  |  |  |  |
|                                                                                                                                                                                                                                                                                                                                                                                                                                                                                                                                                                                                                                                                                                                                                                                                                                                                                                                                                                                                                                                                                                                                                                                                                                                                                                                                                                                                                                                                                                                                                                                                                                                                                                                                                                                                                                                                                                                                                                                                                                                                                                                               |               | 8.5000     | 8.3025  | Staging recovery from the 8.3025 low to retest                                                     |  |  |  |  |  |  |
| USD/NOK                                                                                                                                                                                                                                                                                                                                                                                                                                                                                                                                                                                                                                                                                                                                                                                                                                                                                                                                                                                                                                                                                                                                                                                                                                                                                                                                                                                                                                                                                                                                                                                                                                                                                                                                                                                                                                                                                                                                                                                                                                                                                                                       | •             | 8.4415     | 8.2640  | the 8.4000 level and lift over this will see room for stronger recovery to the 200-day MA at       |  |  |  |  |  |  |
| USD/NUK                                                                                                                                                                                                                                                                                                                                                                                                                                                                                                                                                                                                                                                                                                                                                                                                                                                                                                                                                                                                                                                                                                                                                                                                                                                                                                                                                                                                                                                                                                                                                                                                                                                                                                                                                                                                                                                                                                                                                                                                                                                                                                                       | 4             | 8.4245     | 8.2000  | 8.4245 and 8.4415. Lower high sought to further                                                    |  |  |  |  |  |  |
|                                                                                                                                                                                                                                                                                                                                                                                                                                                                                                                                                                                                                                                                                                                                                                                                                                                                                                                                                                                                                                                                                                                                                                                                                                                                                                                                                                                                                                                                                                                                                                                                                                                                                                                                                                                                                                                                                                                                                                                                                                                                                                                               |               | 8.4000     | 8.1735  | pressure the downside later. [P.L]                                                                 |  |  |  |  |  |  |
|                                                                                                                                                                                                                                                                                                                                                                                                                                                                                                                                                                                                                                                                                                                                                                                                                                                                                                                                                                                                                                                                                                                                                                                                                                                                                                                                                                                                                                                                                                                                                                                                                                                                                                                                                                                                                                                                                                                                                                                                                                                                                                                               |               | 8.3890     | 8.1660  | Oversold posture seen on daily tools spurring                                                      |  |  |  |  |  |  |
| USD/SEK                                                                                                                                                                                                                                                                                                                                                                                                                                                                                                                                                                                                                                                                                                                                                                                                                                                                                                                                                                                                                                                                                                                                                                                                                                                                                                                                                                                                                                                                                                                                                                                                                                                                                                                                                                                                                                                                                                                                                                                                                                                                                                                       | <b>M</b>      | 8.3670     | 8.1347  | current recovery mode but with the dominant<br>downmove from 8.6476 high still intact, selling     |  |  |  |  |  |  |
| USD/SER                                                                                                                                                                                                                                                                                                                                                                                                                                                                                                                                                                                                                                                                                                                                                                                                                                                                                                                                                                                                                                                                                                                                                                                                                                                                                                                                                                                                                                                                                                                                                                                                                                                                                                                                                                                                                                                                                                                                                                                                                                                                                                                       | 4             | 8.3395     | 8.0940  | into upticks still favoured. Drop below 8.1347                                                     |  |  |  |  |  |  |
|                                                                                                                                                                                                                                                                                                                                                                                                                                                                                                                                                                                                                                                                                                                                                                                                                                                                                                                                                                                                                                                                                                                                                                                                                                                                                                                                                                                                                                                                                                                                                                                                                                                                                                                                                                                                                                                                                                                                                                                                                                                                                                                               |               | 8.3030     | 8.0314  | support signals bears back in control. [W.T]                                                       |  |  |  |  |  |  |