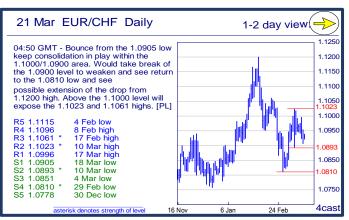

## **Danske Technical Update**

Published - 21 March 2016 05:36

|          |                 | Trends        | Res 4                  | Res 3                    | Res 2                    | Res 1                    | Spot   | Sup 1                     | Sup 2                    | Sup 3                      | Sup 4                  | MA20   | MA 50  | MA 200 | RSI 9 |
|----------|-----------------|---------------|------------------------|--------------------------|--------------------------|--------------------------|--------|---------------------------|--------------------------|----------------------------|------------------------|--------|--------|--------|-------|
|          | EUR/SEK         | $\rightarrow$ | 9.3878 10 Mar high     | 9.3511 200-day M A       | 9.3143 14 Mar high       | 9.3066 17 Mar high       | 9.2795 | 9.2556 18 Marlow          | 9.2060 16/17 Mar low     | 9.1454 4 Jan low           | 9.1220 30 Dec low      | 9.3137 | 9.3464 | 9.3512 | 45    |
| Scandies | EUR/NOK         | <b>→</b>      | 9.6200 24 Feb high     | 9.5710 10 Marhigh        | 9.5280 16 Marhigh        | 9.4815 16 Marlow         | 9.4471 | 9.3705 18 Marlow          | 9.3170 7 Mar low         | 9.2765 10 Marlow           | 9.2370 4 Dec low       | 9.4410 | 9.5121 | 9.2998 | 49    |
|          | USD/SEK         | 7             | 8.3890 11 Mar high     | 8.3670 14 Mar high       | 8.3395 11 Feb low        | 8.3030 15 Mar low        | 8.2335 | 8.1660 18 Mar low         | 8.1347 17 Mar low        | 8.0940 14 Oct low          | 8.0314 18 Jun low      | 8.4227 | 8.4693 | 8.4687 | 29    |
| Scan     | USD/NOK         | 7             | 8.5000 figure          | 8.4415 16 Mar low        | 8.4245 200-day MA        | 8.4000 figure            | 8.3803 | 8.3025 18 May low         | 8.2640 23 Oct low        | 8.2000 figure              | 8.1735 22 Oct low      | 8.5346 | 8.6171 | 8.4214 | 39    |
|          | EUR/DKK         | 7             | 7.4662 16-Feb YTD high | 7.4647 24-Feb high       | 7.4635~ 7-9-Mar highs    | 7.4575 Thurs high        | 7.4528 | 7.4520 Thurslow           | 7.4518 Jul-15 low        | 7.4515 May-15 low          | 7.4472 mid-Mar-15 low  | 7.4591 | 7.4617 | 7.4614 | 18    |
|          | NOK/SEK         | $\rightarrow$ | 1.0010 7 Marhigh       | 0.9962 10 Mar high       | 0.9928 11 Mar high       | 0.9892 18 Mar high       | 0.9818 | 0.9800 18 Marlow          | 0.9750 intraday level    | 0.9707 17 Mar low          | 0.9670 16 Marlow       | 0.9853 | 0.9812 | 1.0049 | 49    |
|          | EUR/USD         | 7             | 1.1460 18 Sep high     | 1.1411 13 Oct high       | 1.1376 11 Feb high       | 1.1342 17 Mar high       | 1.1268 | 1.1242 15 Marhigh         | 1.1218 10 Mar high       | 1.1125 15 Marhigh          | 1.1058 8 Mar high      | 1.1058 | 1.1034 | 1.1041 | 67    |
|          | USD/JPY         | 7             | 113.82 16 Mar high     | 112.96 17 Marhigh        | 112.63 15 Marlow         | 112.23 9 Mar low         | 111.52 | 110.67 17 Marlow          | 110.09 1 Oct 14 high     | 109.47 30 Oct 14 high      | 108.75 30 Oct 14 low   | 112.95 | 115.13 | 120.09 | 33    |
|          | EUR/GBP         | 7             | .7955 17 Dec 14 high   | .7929 25 Feb high        | .7912 17 Marhigh         | .7848 10, 11 Mar highs   | 0.7803 | .7775 18 Marlow           | .7736 14 Marlow          | .7691 2 Marlow             | .7652 10 Marlow        | 0.7798 | 0.7721 | 0.7334 | 52    |
|          | GBP/USD         | $\rightarrow$ | 1.4668 4 Feb high      | 1.4592 5 Feb high        | 1.4578 10 Feb congestion | 1.4516 16 Feb high       | 1.4438 | 1.4410 18 Marlow          | 1.4284 7 Mar high        | 1.4222 17 Marlow           | 1.4135 intraday level  | 1.4179 | 1.4288 | 1.5066 | 61    |
|          | USD/CHF         | $\rightarrow$ | 0.9914 16 Marhigh      | 0.9850 intraday level    | 0.9802 200-day MA        | 0.9750 16 Marlow         | 0.9694 | 0.9651 17 Marlow          | 0.9623 trendline from Ma | 0.9612 21Oct high          | 0.9578 19 Oct high     | 0.9877 | 0.9947 | 0.9799 | 28    |
| Majors   | EUR/JPY         | $\rightarrow$ | 129.05 50%Jan/Feb dow  | 128.17 16 Feb high       | 127.29 11 Mar high       | 126.62 17 Mar high       | 125.67 | 125.10 15 Marlow          | 124.89 9 Marhigh         | 123.65 10 Mar low          | 123.06 9 Mar low       | 124.91 | 127.02 | 132.58 | 50    |
| ⊠a       | EUR/CHF         | $\rightarrow$ | 1.1096 8 Feb high      | 1.1061 17 Feb high       | 1.1023 10 Mar high       | 1.0996 17 Mar high       | 1.0928 | 1.0905 18 Marlow          | 1.0893 10 Mar low        | 1.0851 4 Marlow            | 1.0810 29 Feb low      | 1.0924 | 1.0978 | 1.0819 | 44    |
| -        | AUD/USD         | $\rightarrow$ | .7772 24 Jun high      | .7739 1Jul high          | .7680 18 Marhigh         | .7657 17 Marhigh         | 0.7583 | .7576 intraday level      | .7528 9 Mar high, conge  | .7485 7 Mar high           | .7445 15 Marlow        | 0.7395 | 0.7190 | 0.7240 | 65    |
|          | USD/CAD         | Z             | 1.3793 50-day MA       | 1.3671 100-day M A       | 1.3326 200-day M A       | 1.3120 50-week M A       | 1.3058 | 1.2941 17 Marlow          | 1.2900 figure            | 1.2835 Mar '15 high        | 1.2500 break level     | 1.3341 | 1.3766 | 1.3336 | 35    |
|          | NZD/USD         | $\rightarrow$ | .6924 25 Jun high      | .6897 15 Oct high        | .6883 29 Dec high        | .6828 intraday level     | 0.6765 | .6752 5 Feb high          | .6721 17 Marlow          | .6650 intraday level       | .6619 10 Marlow, 200-  | 0.6702 | 0.6616 | 0.6613 | 55    |
|          | EUR/CAD         | 7             | 1.5265 24-Feb high     | 1.5145 25-Feb high       | 1.5015 10-Marhigh        | 1.4875 15-Marhigh        | 1.4717 | 1.4525 1-Marlow           | 1.4380 10-Mar low        | 1.4225 1-Dec high          | 1.4035 3-Dec low       | 1.4754 | 1.5190 | 1.4721 | 46    |
|          | GBP/JPY         | $\rightarrow$ | 164.10 11/14 Mar highs | 163.41 intraday level    | 162.95 15 Marhigh        | 161.79 18 Marhigh        | 161.02 | 160.36 18 Mar low         | 159.02 17 Mar low        | 158.74 2 Marlow            | 158.56 26 Feb high     | 160.15 | 164.53 | 181.09 | 48    |
|          | USD/CNH         | 7             | 6.5255 16 Mar high     | 6.5159 100-day M A line  | 6.4988 17 Mar high       | 6.4866 15 Feb low        | 6.4796 | 6.4443 18 Mar low         | 6.4161 30 Nov low        | 6.4020 61.8%of 6.1863-6    | 6.4023 18 Nov low      | 6.5100 | 6.5482 | 6.4227 | 41    |
|          | USD/ZAR         | 7             | 16.440 3-Feb high      | 16.310 26-Feb high       | 16.240 16-Mar high       | 15.750 17-Marhigh        | 15.326 | 15.025 10-Marlow          | 14.790 16-Declow         | 14.490 30-Nov high         | 14.240 3-Declow        | 15.491 | 15.873 | 14.184 | 46    |
|          | USD/BRL         | 7             | 3.9280 50-day MA       | 3.8900 100-day M A       | 3.8380 29 Dec low        | 3.7220 200-day M A       | 3.6240 | 3.6020 17 Marlow          | 3.6000 50-week M A       | 3.5710 11 Mar low          | 3.5000 H&Starget       | 3.7854 | 3.9190 | 3.7277 | 34    |
|          | USD/MXN         | 7             | 18.394 18 Feb high     | 18.198 50-day M A        | 17.952 17 Feb low        | 17.561 100-day M A       | 17.456 | 17.250 break level        | 17.230 intraday low      | 17.155 projection          | 17.000 figure          | 17.832 | 18.187 | 16.969 | 36    |
| EM       | EUR/PLN         | 7             | 4.3770 29-Feb high     | 4.3700 2015 high. st-Feb | 4.3455 10-M ar high      | 4.3120 2-Mar low. Thur a | 4.2601 | 4.2600 1-Jan high/ gap lo | 4.2535 1-Jan YTD low     | 4.2240 30-Dec-15 low       | 4.2045 11-Nov-15 low   | 4.3180 | 4.3800 | 4.2639 | 29    |
| ᇳ        | EUR/CZK         | $\rightarrow$ | 27.19~ 1-Oct high      | 27.140 Oct high          | 27.131 11-Feb YTD high   | 27.08~ fr 26-Feb highs   | 27.001 | 27.00-3 Nov-Feb high volu | 26.960 Feb low           | 26.949 Dec-15/ last year l | 26.914 8-Nov-13 low    | 27.028 | 27.021 | 27.054 | 42    |
|          | EUR/HUF         | ٨             | 316.35 20-Jan high     | 314.65 28-Jan high       | 312.95~ 9 & 11-Feb highs | 311.50~ fr mid-Feb highs | 309.51 | 308.45 10-Marlow          | 307.30 4-Marlow          | 306.72 start Aug-15 lows   | 306.48 22-Feb YTD low  | 309.77 | 310.96 | 311.89 | 47    |
|          | EUR/TRY         | $\rightarrow$ | 3.3420 11-Feb high     | 3.3145 19-Feb high       | 3.2830 22-Feb high       | 3.2705 29-Feb high       | 3.2296 | 3.1640 3-Mar low          | 3.1380 18-Declow         | 3.1175 10-Marlow           | 3.0775 2-Dec high      | 3.2131 | 3.2528 | 3.1914 | 54    |
|          | USD/PLN         | <b>\Psi</b>   | 3.9745 50-day MA       | 3.9630 100-day M A       | 3.8925 16 Mar high       | 3.8610 200-day M A       | 3.7850 | 3.7667 17 Marlow          | 3.7500 projection        | 3.7380 break level         | 3.6787 Oct '15 low     | 3.9066 | 3.9715 | 3.8641 | 21    |
|          | USD/RUB         | <b>\</b>      | 76.40 end-Feb highs    | 75.53 50-day M A         | 74.50~ Jan-Feb lows      | 71.88 100-day M A        | 68.10  | 67.27 18 Marlow           | 66.83 200-day M A        | 66.05 Dec '15 low          | 64.06 50-week MA       | 72.10  | 75.60  | 67.14  | 29    |
| रः       | S&P 500 Futures | $\rightarrow$ | 2068 30 Dec high       | 2050 break level         | 2044 projection          | 2042 intraday high       | 2034   | 2011 50-week M A          | 1998 200-day M A         | 1939 13 Jan high           | 1877 24 Feb low        | 1984   | 1927   | 2005   | 79    |
| Markets  | DAX Futures     | $\rightarrow$ | 11000 figure           | 10693 gap break          | 10165 13 Jan high        | 10120 break level        | 9901   | 9395 10 Marlow            | 9000 gap break           | 8690 11 Feb low            | 8350 early-Oct '14 low | 9686   | 9562   | 10418  | 58    |
|          | US 10y Futures  | 7             | 131-14 24 Feb high     | 130-27 01Mar high        | 129-26 17 Feb low        | 129-17 17 Mar high       | 129.26 | 129-05 50-day M A         | 128-16 break level       | 128-01+ 16 Mar low         | 128-00 figure          | 129.85 | 129.68 | 127.17 | 53    |
| Other    | Bund Futures    | $\rightarrow$ | 165.00 ABC move        | 164.00 29-Feb high       | 163.40 10-Mar high       | 163.00~ Down trendline   | 162.44 | 161.80 16-Marhigh, gap    | 160.81 10-Mar low        | 160.40 1-Feb low           | 160.02 29-Jan low, gap | 162.77 | 162.69 | 158.02 | 37    |
| 0        | WTI Oil Futures | 7             | 43.50 projection       | 42.00 figure             | 41.80 figure             | 41.20 intraday high      | 38.88  | 38.62 100-day M A         | 36.28 28 Jan high        | 33.87 50-day M A           | 28.74 11 Feb low       | 36.14  | 33.86  | 45.43  | 61    |