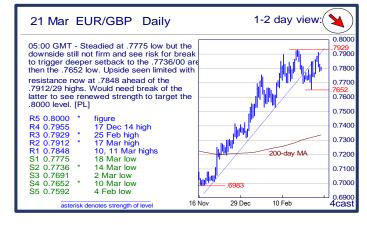

## **Danske Technical Update**

Published - 21 March 2016 05:36

|          |                 | Trends        | Res 4                  | Res 3                    | Res 2                    | Res 1                    | Spot   | Sup 1                     | Sup 2                    | Sup 3                      | Sup 4                  | MA20   | MA 50  | MA 200 | RSI 9 |
|----------|-----------------|---------------|------------------------|--------------------------|--------------------------|--------------------------|--------|---------------------------|--------------------------|----------------------------|------------------------|--------|--------|--------|-------|
|          | EUR/SEK         | $\rightarrow$ | 9.3878 10 Mar high     | 9.3511 200-day M A       | 9.3143 14 Mar high       | 9.3066 17 Mar high       | 9.2795 | 9.2556 18 Marlow          | 9.2060 16/17 Mar low     | 9.1454 4 Jan low           | 9.1220 30 Dec low      | 9.3137 | 9.3464 | 9.3512 | 45    |
| Scandies | EUR/NOK         | <b>→</b>      | 9.6200 24 Feb high     | 9.5710 10 Marhigh        | 9.5280 16 Marhigh        | 9.4815 16 Marlow         | 9.4471 | 9.3705 18 Marlow          | 9.3170 7 Mar low         | 9.2765 10 Marlow           | 9.2370 4 Dec low       | 9.4410 | 9.5121 | 9.2998 | 49    |
|          | USD/SEK         | 7             | 8.3890 11 Mar high     | 8.3670 14 Mar high       | 8.3395 11 Feb low        | 8.3030 15 Mar low        | 8.2335 | 8.1660 18 Mar low         | 8.1347 17 Mar low        | 8.0940 14 Oct low          | 8.0314 18 Jun low      | 8.4227 | 8.4693 | 8.4687 | 29    |
| Scan     | USD/NOK         | 7             | 8.5000 figure          | 8.4415 16 Mar low        | 8.4245 200-day MA        | 8.4000 figure            | 8.3803 | 8.3025 18 May low         | 8.2640 23 Oct low        | 8.2000 figure              | 8.1735 22 Oct low      | 8.5346 | 8.6171 | 8.4214 | 39    |
|          | EUR/DKK         | 7             | 7.4662 16-Feb YTD high | 7.4647 24-Feb high       | 7.4635~ 7-9-Mar highs    | 7.4575 Thurs high        | 7.4528 | 7.4520 Thurslow           | 7.4518 Jul-15 low        | 7.4515 May-15 low          | 7.4472 mid-Mar-15 low  | 7.4591 | 7.4617 | 7.4614 | 18    |
|          | NOK/SEK         | $\rightarrow$ | 1.0010 7 Marhigh       | 0.9962 10 Mar high       | 0.9928 11 Mar high       | 0.9892 18 Mar high       | 0.9818 | 0.9800 18 Marlow          | 0.9750 intraday level    | 0.9707 17 Mar low          | 0.9670 16 Marlow       | 0.9853 | 0.9812 | 1.0049 | 49    |
|          | EUR/USD         | 7             | 1.1460 18 Sep high     | 1.1411 13 Oct high       | 1.1376 11 Feb high       | 1.1342 17 Mar high       | 1.1268 | 1.1242 15 Marhigh         | 1.1218 10 Mar high       | 1.1125 15 Marhigh          | 1.1058 8 Mar high      | 1.1058 | 1.1034 | 1.1041 | 67    |
|          | USD/JPY         | 7             | 113.82 16 Mar high     | 112.96 17 Marhigh        | 112.63 15 Marlow         | 112.23 9 Mar low         | 111.52 | 110.67 17 Marlow          | 110.09 1 Oct 14 high     | 109.47 30 Oct 14 high      | 108.75 30 Oct 14 low   | 112.95 | 115.13 | 120.09 | 33    |
|          | EUR/GBP         | 7             | .7955 17 Dec 14 high   | .7929 25 Feb high        | .7912 17 Marhigh         | .7848 10, 11 Mar highs   | 0.7803 | .7775 18 Marlow           | .7736 14 Marlow          | .7691 2 Marlow             | .7652 10 Marlow        | 0.7798 | 0.7721 | 0.7334 | 52    |
|          | GBP/USD         | $\rightarrow$ | 1.4668 4 Feb high      | 1.4592 5 Feb high        | 1.4578 10 Feb congestion | 1.4516 16 Feb high       | 1.4438 | 1.4410 18 Marlow          | 1.4284 7 Mar high        | 1.4222 17 Marlow           | 1.4135 intraday level  | 1.4179 | 1.4288 | 1.5066 | 61    |
|          | USD/CHF         | $\rightarrow$ | 0.9914 16 Marhigh      | 0.9850 intraday level    | 0.9802 200-day MA        | 0.9750 16 Marlow         | 0.9694 | 0.9651 17 Marlow          | 0.9623 trendline from Ma | 0.9612 21Oct high          | 0.9578 19 Oct high     | 0.9877 | 0.9947 | 0.9799 | 28    |
| Majors   | EUR/JPY         | $\rightarrow$ | 129.05 50%Jan/Feb dow  | 128.17 16 Feb high       | 127.29 11 Mar high       | 126.62 17 Mar high       | 125.67 | 125.10 15 Marlow          | 124.89 9 Marhigh         | 123.65 10 Mar low          | 123.06 9 Mar low       | 124.91 | 127.02 | 132.58 | 50    |
| ⊠a       | EUR/CHF         | $\rightarrow$ | 1.1096 8 Feb high      | 1.1061 17 Feb high       | 1.1023 10 Mar high       | 1.0996 17 Mar high       | 1.0928 | 1.0905 18 Marlow          | 1.0893 10 Mar low        | 1.0851 4 Marlow            | 1.0810 29 Feb low      | 1.0924 | 1.0978 | 1.0819 | 44    |
| -        | AUD/USD         | $\rightarrow$ | .7772 24 Jun high      | .7739 1Jul high          | .7680 18 Marhigh         | .7657 17 Marhigh         | 0.7583 | .7576 intraday level      | .7528 9 Mar high, conge  | .7485 7 Mar high           | .7445 15 Marlow        | 0.7395 | 0.7190 | 0.7240 | 65    |
|          | USD/CAD         | Z             | 1.3793 50-day MA       | 1.3671 100-day M A       | 1.3326 200-day M A       | 1.3120 50-week M A       | 1.3058 | 1.2941 17 Marlow          | 1.2900 figure            | 1.2835 Mar '15 high        | 1.2500 break level     | 1.3341 | 1.3766 | 1.3336 | 35    |
|          | NZD/USD         | $\rightarrow$ | .6924 25 Jun high      | .6897 15 Oct high        | .6883 29 Dec high        | .6828 intraday level     | 0.6765 | .6752 5 Feb high          | .6721 17 Marlow          | .6650 intraday level       | .6619 10 Marlow, 200-  | 0.6702 | 0.6616 | 0.6613 | 55    |
|          | EUR/CAD         | 7             | 1.5265 24-Feb high     | 1.5145 25-Feb high       | 1.5015 10-Marhigh        | 1.4875 15-Marhigh        | 1.4717 | 1.4525 1-Marlow           | 1.4380 10-Mar low        | 1.4225 1-Dec high          | 1.4035 3-Dec low       | 1.4754 | 1.5190 | 1.4721 | 46    |
|          | GBP/JPY         | $\rightarrow$ | 164.10 11/14 Mar highs | 163.41 intraday level    | 162.95 15 Marhigh        | 161.79 18 Marhigh        | 161.02 | 160.36 18 Mar low         | 159.02 17 Mar low        | 158.74 2 Marlow            | 158.56 26 Feb high     | 160.15 | 164.53 | 181.09 | 48    |
|          | USD/CNH         | 7             | 6.5255 16 Mar high     | 6.5159 100-day M A line  | 6.4988 17 Mar high       | 6.4866 15 Feb low        | 6.4796 | 6.4443 18 Mar low         | 6.4161 30 Nov low        | 6.4020 61.8%of 6.1863-6    | 6.4023 18 Nov low      | 6.5100 | 6.5482 | 6.4227 | 41    |
|          | USD/ZAR         | 7             | 16.440 3-Feb high      | 16.310 26-Feb high       | 16.240 16-Mar high       | 15.750 17-Marhigh        | 15.326 | 15.025 10-Marlow          | 14.790 16-Declow         | 14.490 30-Nov high         | 14.240 3-Declow        | 15.491 | 15.873 | 14.184 | 46    |
|          | USD/BRL         | 7             | 3.9280 50-day MA       | 3.8900 100-day M A       | 3.8380 29 Dec low        | 3.7220 200-day M A       | 3.6240 | 3.6020 17 Marlow          | 3.6000 50-week M A       | 3.5710 11 Mar low          | 3.5000 H&Starget       | 3.7854 | 3.9190 | 3.7277 | 34    |
|          | USD/MXN         | 7             | 18.394 18 Feb high     | 18.198 50-day M A        | 17.952 17 Feb low        | 17.561 100-day M A       | 17.456 | 17.250 break level        | 17.230 intraday low      | 17.155 projection          | 17.000 figure          | 17.832 | 18.187 | 16.969 | 36    |
| EM       | EUR/PLN         | 7             | 4.3770 29-Feb high     | 4.3700 2015 high. st-Feb | 4.3455 10-M ar high      | 4.3120 2-Mar low. Thur a | 4.2601 | 4.2600 1-Jan high/ gap lo | 4.2535 1-Jan YTD low     | 4.2240 30-Dec-15 low       | 4.2045 11-Nov-15 low   | 4.3180 | 4.3800 | 4.2639 | 29    |
| ᇳ        | EUR/CZK         | $\rightarrow$ | 27.19~ 1-Oct high      | 27.140 Oct high          | 27.131 11-Feb YTD high   | 27.08~ fr 26-Feb highs   | 27.001 | 27.00-3 Nov-Feb high volu | 26.960 Feb low           | 26.949 Dec-15/ last year l | 26.914 8-Nov-13 low    | 27.028 | 27.021 | 27.054 | 42    |
|          | EUR/HUF         | ٨             | 316.35 20-Jan high     | 314.65 28-Jan high       | 312.95~ 9 & 11-Feb highs | 311.50~ fr mid-Feb highs | 309.51 | 308.45 10-Marlow          | 307.30 4-Marlow          | 306.72 start Aug-15 lows   | 306.48 22-Feb YTD low  | 309.77 | 310.96 | 311.89 | 47    |
|          | EUR/TRY         | $\rightarrow$ | 3.3420 11-Feb high     | 3.3145 19-Feb high       | 3.2830 22-Feb high       | 3.2705 29-Feb high       | 3.2296 | 3.1640 3-Mar low          | 3.1380 18-Declow         | 3.1175 10-Marlow           | 3.0775 2-Dec high      | 3.2131 | 3.2528 | 3.1914 | 54    |
|          | USD/PLN         | <b>\Psi</b>   | 3.9745 50-day MA       | 3.9630 100-day M A       | 3.8925 16 Mar high       | 3.8610 200-day M A       | 3.7850 | 3.7667 17 Marlow          | 3.7500 projection        | 3.7380 break level         | 3.6787 Oct '15 low     | 3.9066 | 3.9715 | 3.8641 | 21    |
|          | USD/RUB         | <b>\</b>      | 76.40 end-Feb highs    | 75.53 50-day M A         | 74.50~ Jan-Feb lows      | 71.88 100-day M A        | 68.10  | 67.27 18 Marlow           | 66.83 200-day M A        | 66.05 Dec '15 low          | 64.06 50-week MA       | 72.10  | 75.60  | 67.14  | 29    |
| रः       | S&P 500 Futures | $\rightarrow$ | 2068 30 Dec high       | 2050 break level         | 2044 projection          | 2042 intraday high       | 2034   | 2011 50-week M A          | 1998 200-day M A         | 1939 13 Jan high           | 1877 24 Feb low        | 1984   | 1927   | 2005   | 79    |
| Markets  | DAX Futures     | $\rightarrow$ | 11000 figure           | 10693 gap break          | 10165 13 Jan high        | 10120 break level        | 9901   | 9395 10 Marlow            | 9000 gap break           | 8690 11 Feb low            | 8350 early-Oct '14 low | 9686   | 9562   | 10418  | 58    |
|          | US 10y Futures  | 7             | 131-14 24 Feb high     | 130-27 01Mar high        | 129-26 17 Feb low        | 129-17 17 Mar high       | 129.26 | 129-05 50-day M A         | 128-16 break level       | 128-01+ 16 Mar low         | 128-00 figure          | 129.85 | 129.68 | 127.17 | 53    |
| Other    | Bund Futures    | $\rightarrow$ | 165.00 ABC move        | 164.00 29-Feb high       | 163.40 10-Mar high       | 163.00~ Down trendline   | 162.44 | 161.80 16-Marhigh, gap    | 160.81 10-Mar low        | 160.40 1-Feb low           | 160.02 29-Jan low, gap | 162.77 | 162.69 | 158.02 | 37    |
| 0        | WTI Oil Futures | 7             | 43.50 projection       | 42.00 figure             | 41.80 figure             | 41.20 intraday high      | 38.88  | 38.62 100-day M A         | 36.28 28 Jan high        | 33.87 50-day M A           | 28.74 11 Feb low       | 36.14  | 33.86  | 45.43  | 61    |