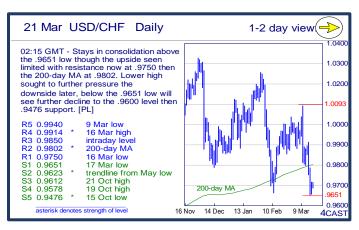

## **Danske Technical Update**

Published - 21 March 2016 05:36

|          |                 | Trends        | Res 4                  | Res 3                    | Res 2                    | Res 1                    | Spot   | Sup 1                     | Sup 2                    | Sup 3                      | Sup 4                  | MA20   | MA 50  | MA 200 | RSI 9 |
|----------|-----------------|---------------|------------------------|--------------------------|--------------------------|--------------------------|--------|---------------------------|--------------------------|----------------------------|------------------------|--------|--------|--------|-------|
|          | EUR/SEK         | $\rightarrow$ | 9.3878 10 Mar high     | 9.3511 200-day M A       | 9.3143 14 Mar high       | 9.3066 17 Mar high       | 9.2795 | 9.2556 18 Marlow          | 9.2060 16/17 Mar low     | 9.1454 4 Jan low           | 9.1220 30 Dec low      | 9.3137 | 9.3464 | 9.3512 | 45    |
| Scandies | EUR/NOK         | <b>→</b>      | 9.6200 24 Feb high     | 9.5710 10 Marhigh        | 9.5280 16 Marhigh        | 9.4815 16 Marlow         | 9.4471 | 9.3705 18 Marlow          | 9.3170 7 Mar low         | 9.2765 10 Marlow           | 9.2370 4 Dec low       | 9.4410 | 9.5121 | 9.2998 | 49    |
|          | USD/SEK         | 7             | 8.3890 11 Mar high     | 8.3670 14 Mar high       | 8.3395 11 Feb low        | 8.3030 15 Mar low        | 8.2335 | 8.1660 18 Mar low         | 8.1347 17 Mar low        | 8.0940 14 Oct low          | 8.0314 18 Jun low      | 8.4227 | 8.4693 | 8.4687 | 29    |
| Scan     | USD/NOK         | 7             | 8.5000 figure          | 8.4415 16 Mar low        | 8.4245 200-day MA        | 8.4000 figure            | 8.3803 | 8.3025 18 May low         | 8.2640 23 Oct low        | 8.2000 figure              | 8.1735 22 Oct low      | 8.5346 | 8.6171 | 8.4214 | 39    |
|          | EUR/DKK         | 7             | 7.4662 16-Feb YTD high | 7.4647 24-Feb high       | 7.4635~ 7-9-Mar highs    | 7.4575 Thurs high        | 7.4528 | 7.4520 Thurslow           | 7.4518 Jul-15 low        | 7.4515 May-15 low          | 7.4472 mid-Mar-15 low  | 7.4591 | 7.4617 | 7.4614 | 18    |
|          | NOK/SEK         | $\rightarrow$ | 1.0010 7 Marhigh       | 0.9962 10 Mar high       | 0.9928 11 Mar high       | 0.9892 18 Mar high       | 0.9818 | 0.9800 18 Marlow          | 0.9750 intraday level    | 0.9707 17 Mar low          | 0.9670 16 Marlow       | 0.9853 | 0.9812 | 1.0049 | 49    |
|          | EUR/USD         | 7             | 1.1460 18 Sep high     | 1.1411 13 Oct high       | 1.1376 11 Feb high       | 1.1342 17 Mar high       | 1.1268 | 1.1242 15 Marhigh         | 1.1218 10 Mar high       | 1.1125 15 Marhigh          | 1.1058 8 Mar high      | 1.1058 | 1.1034 | 1.1041 | 67    |
|          | USD/JPY         | 7             | 113.82 16 Mar high     | 112.96 17 Marhigh        | 112.63 15 Marlow         | 112.23 9 Mar low         | 111.52 | 110.67 17 Marlow          | 110.09 1 Oct 14 high     | 109.47 30 Oct 14 high      | 108.75 30 Oct 14 low   | 112.95 | 115.13 | 120.09 | 33    |
|          | EUR/GBP         | 7             | .7955 17 Dec 14 high   | .7929 25 Feb high        | .7912 17 Marhigh         | .7848 10, 11 Mar highs   | 0.7803 | .7775 18 Marlow           | .7736 14 Marlow          | .7691 2 Marlow             | .7652 10 Marlow        | 0.7798 | 0.7721 | 0.7334 | 52    |
|          | GBP/USD         | $\rightarrow$ | 1.4668 4 Feb high      | 1.4592 5 Feb high        | 1.4578 10 Feb congestion | 1.4516 16 Feb high       | 1.4438 | 1.4410 18 Marlow          | 1.4284 7 Mar high        | 1.4222 17 Marlow           | 1.4135 intraday level  | 1.4179 | 1.4288 | 1.5066 | 61    |
|          | USD/CHF         | $\rightarrow$ | 0.9914 16 Marhigh      | 0.9850 intraday level    | 0.9802 200-day MA        | 0.9750 16 Marlow         | 0.9694 | 0.9651 17 Marlow          | 0.9623 trendline from Ma | 0.9612 21Oct high          | 0.9578 19 Oct high     | 0.9877 | 0.9947 | 0.9799 | 28    |
| Majors   | EUR/JPY         | $\rightarrow$ | 129.05 50%Jan/Feb dow  | 128.17 16 Feb high       | 127.29 11 Mar high       | 126.62 17 Mar high       | 125.67 | 125.10 15 Marlow          | 124.89 9 Marhigh         | 123.65 10 Mar low          | 123.06 9 Mar low       | 124.91 | 127.02 | 132.58 | 50    |
| ⊠a       | EUR/CHF         | $\rightarrow$ | 1.1096 8 Feb high      | 1.1061 17 Feb high       | 1.1023 10 Mar high       | 1.0996 17 Mar high       | 1.0928 | 1.0905 18 Marlow          | 1.0893 10 Mar low        | 1.0851 4 Marlow            | 1.0810 29 Feb low      | 1.0924 | 1.0978 | 1.0819 | 44    |
| -        | AUD/USD         | $\rightarrow$ | .7772 24 Jun high      | .7739 1Jul high          | .7680 18 Marhigh         | .7657 17 Marhigh         | 0.7583 | .7576 intraday level      | .7528 9 Mar high, conge  | .7485 7 Mar high           | .7445 15 Marlow        | 0.7395 | 0.7190 | 0.7240 | 65    |
|          | USD/CAD         | Z             | 1.3793 50-day MA       | 1.3671 100-day M A       | 1.3326 200-day M A       | 1.3120 50-week M A       | 1.3058 | 1.2941 17 Marlow          | 1.2900 figure            | 1.2835 Mar '15 high        | 1.2500 break level     | 1.3341 | 1.3766 | 1.3336 | 35    |
|          | NZD/USD         | $\rightarrow$ | .6924 25 Jun high      | .6897 15 Oct high        | .6883 29 Dec high        | .6828 intraday level     | 0.6765 | .6752 5 Feb high          | .6721 17 Marlow          | .6650 intraday level       | .6619 10 Marlow, 200-  | 0.6702 | 0.6616 | 0.6613 | 55    |
|          | EUR/CAD         | 7             | 1.5265 24-Feb high     | 1.5145 25-Feb high       | 1.5015 10-Marhigh        | 1.4875 15-Marhigh        | 1.4717 | 1.4525 1-Marlow           | 1.4380 10-Mar low        | 1.4225 1-Dec high          | 1.4035 3-Dec low       | 1.4754 | 1.5190 | 1.4721 | 46    |
|          | GBP/JPY         | $\rightarrow$ | 164.10 11/14 Mar highs | 163.41 intraday level    | 162.95 15 Marhigh        | 161.79 18 Marhigh        | 161.02 | 160.36 18 Mar low         | 159.02 17 Mar low        | 158.74 2 Marlow            | 158.56 26 Feb high     | 160.15 | 164.53 | 181.09 | 48    |
|          | USD/CNH         | 7             | 6.5255 16 Mar high     | 6.5159 100-day M A line  | 6.4988 17 Mar high       | 6.4866 15 Feb low        | 6.4796 | 6.4443 18 Mar low         | 6.4161 30 Nov low        | 6.4020 61.8%of 6.1863-6    | 6.4023 18 Nov low      | 6.5100 | 6.5482 | 6.4227 | 41    |
|          | USD/ZAR         | 7             | 16.440 3-Feb high      | 16.310 26-Feb high       | 16.240 16-Mar high       | 15.750 17-Marhigh        | 15.326 | 15.025 10-Marlow          | 14.790 16-Declow         | 14.490 30-Nov high         | 14.240 3-Declow        | 15.491 | 15.873 | 14.184 | 46    |
|          | USD/BRL         | 7             | 3.9280 50-day MA       | 3.8900 100-day M A       | 3.8380 29 Dec low        | 3.7220 200-day M A       | 3.6240 | 3.6020 17 Marlow          | 3.6000 50-week M A       | 3.5710 11 Mar low          | 3.5000 H&Starget       | 3.7854 | 3.9190 | 3.7277 | 34    |
|          | USD/MXN         | 7             | 18.394 18 Feb high     | 18.198 50-day M A        | 17.952 17 Feb low        | 17.561 100-day M A       | 17.456 | 17.250 break level        | 17.230 intraday low      | 17.155 projection          | 17.000 figure          | 17.832 | 18.187 | 16.969 | 36    |
| EM       | EUR/PLN         | 7             | 4.3770 29-Feb high     | 4.3700 2015 high. st-Feb | 4.3455 10-M ar high      | 4.3120 2-Mar low. Thur a | 4.2601 | 4.2600 1-Jan high/ gap lo | 4.2535 1-Jan YTD low     | 4.2240 30-Dec-15 low       | 4.2045 11-Nov-15 low   | 4.3180 | 4.3800 | 4.2639 | 29    |
| ᇳ        | EUR/CZK         | $\rightarrow$ | 27.19~ 1-Oct high      | 27.140 Oct high          | 27.131 11-Feb YTD high   | 27.08~ fr 26-Feb highs   | 27.001 | 27.00-3 Nov-Feb high volu | 26.960 Feb low           | 26.949 Dec-15/ last year l | 26.914 8-Nov-13 low    | 27.028 | 27.021 | 27.054 | 42    |
|          | EUR/HUF         | ٨             | 316.35 20-Jan high     | 314.65 28-Jan high       | 312.95~ 9 & 11-Feb highs | 311.50~ fr mid-Feb highs | 309.51 | 308.45 10-Marlow          | 307.30 4-Marlow          | 306.72 start Aug-15 lows   | 306.48 22-Feb YTD low  | 309.77 | 310.96 | 311.89 | 47    |
|          | EUR/TRY         | $\rightarrow$ | 3.3420 11-Feb high     | 3.3145 19-Feb high       | 3.2830 22-Feb high       | 3.2705 29-Feb high       | 3.2296 | 3.1640 3-Mar low          | 3.1380 18-Declow         | 3.1175 10-Marlow           | 3.0775 2-Dec high      | 3.2131 | 3.2528 | 3.1914 | 54    |
|          | USD/PLN         | <b>\Psi</b>   | 3.9745 50-day MA       | 3.9630 100-day M A       | 3.8925 16 Mar high       | 3.8610 200-day M A       | 3.7850 | 3.7667 17 Marlow          | 3.7500 projection        | 3.7380 break level         | 3.6787 Oct '15 low     | 3.9066 | 3.9715 | 3.8641 | 21    |
|          | USD/RUB         | <b>\</b>      | 76.40 end-Feb highs    | 75.53 50-day M A         | 74.50~ Jan-Feb lows      | 71.88 100-day M A        | 68.10  | 67.27 18 Marlow           | 66.83 200-day M A        | 66.05 Dec '15 low          | 64.06 50-week MA       | 72.10  | 75.60  | 67.14  | 29    |
| रः       | S&P 500 Futures | $\rightarrow$ | 2068 30 Dec high       | 2050 break level         | 2044 projection          | 2042 intraday high       | 2034   | 2011 50-week M A          | 1998 200-day M A         | 1939 13 Jan high           | 1877 24 Feb low        | 1984   | 1927   | 2005   | 79    |
| Markets  | DAX Futures     | $\rightarrow$ | 11000 figure           | 10693 gap break          | 10165 13 Jan high        | 10120 break level        | 9901   | 9395 10 Marlow            | 9000 gap break           | 8690 11 Feb low            | 8350 early-Oct '14 low | 9686   | 9562   | 10418  | 58    |
|          | US 10y Futures  | 7             | 131-14 24 Feb high     | 130-27 01Mar high        | 129-26 17 Feb low        | 129-17 17 Mar high       | 129.26 | 129-05 50-day M A         | 128-16 break level       | 128-01+ 16 Mar low         | 128-00 figure          | 129.85 | 129.68 | 127.17 | 53    |
| Other    | Bund Futures    | $\rightarrow$ | 165.00 ABC move        | 164.00 29-Feb high       | 163.40 10-Mar high       | 163.00~ Down trendline   | 162.44 | 161.80 16-Marhigh, gap    | 160.81 10-Mar low        | 160.40 1-Feb low           | 160.02 29-Jan low, gap | 162.77 | 162.69 | 158.02 | 37    |
| 0        | WTI Oil Futures | 7             | 43.50 projection       | 42.00 figure             | 41.80 figure             | 41.20 intraday high      | 38.88  | 38.62 100-day M A         | 36.28 28 Jan high        | 33.87 50-day M A           | 28.74 11 Feb low       | 36.14  | 33.86  | 45.43  | 61    |