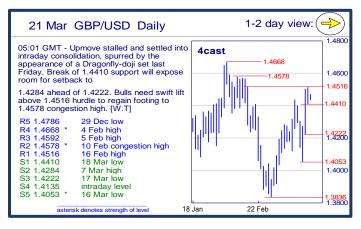

## **Danske Technical Update**

Published - 21 March 2016 05:36

|          |                 | Trends        | Res 4                  | Res 3                    | Res 2                    | Res 1                    | Spot   | Sup 1                     | Sup 2                    | Sup 3                      | Sup 4                  | MA20   | MA 50  | MA 200 | RSI 9 |
|----------|-----------------|---------------|------------------------|--------------------------|--------------------------|--------------------------|--------|---------------------------|--------------------------|----------------------------|------------------------|--------|--------|--------|-------|
|          | EUR/SEK         | $\rightarrow$ | 9.3878 10 Mar high     | 9.3511 200-day M A       | 9.3143 14 Mar high       | 9.3066 17 Mar high       | 9.2795 | 9.2556 18 Marlow          | 9.2060 16/17 Mar low     | 9.1454 4 Jan low           | 9.1220 30 Dec low      | 9.3137 | 9.3464 | 9.3512 | 45    |
| Scandies | EUR/NOK         | <b>→</b>      | 9.6200 24 Feb high     | 9.5710 10 Marhigh        | 9.5280 16 Marhigh        | 9.4815 16 Marlow         | 9.4471 | 9.3705 18 Marlow          | 9.3170 7 Mar low         | 9.2765 10 Marlow           | 9.2370 4 Dec low       | 9.4410 | 9.5121 | 9.2998 | 49    |
|          | USD/SEK         | 7             | 8.3890 11 Mar high     | 8.3670 14 Mar high       | 8.3395 11 Feb low        | 8.3030 15 Mar low        | 8.2335 | 8.1660 18 Mar low         | 8.1347 17 Mar low        | 8.0940 14 Oct low          | 8.0314 18 Jun low      | 8.4227 | 8.4693 | 8.4687 | 29    |
| Scan     | USD/NOK         | 7             | 8.5000 figure          | 8.4415 16 Mar low        | 8.4245 200-day MA        | 8.4000 figure            | 8.3803 | 8.3025 18 May low         | 8.2640 23 Oct low        | 8.2000 figure              | 8.1735 22 Oct low      | 8.5346 | 8.6171 | 8.4214 | 39    |
|          | EUR/DKK         | 7             | 7.4662 16-Feb YTD high | 7.4647 24-Feb high       | 7.4635~ 7-9-Mar highs    | 7.4575 Thurs high        | 7.4528 | 7.4520 Thurslow           | 7.4518 Jul-15 low        | 7.4515 May-15 low          | 7.4472 mid-Mar-15 low  | 7.4591 | 7.4617 | 7.4614 | 18    |
|          | NOK/SEK         | $\rightarrow$ | 1.0010 7 Marhigh       | 0.9962 10 Mar high       | 0.9928 11 Mar high       | 0.9892 18 Mar high       | 0.9818 | 0.9800 18 Marlow          | 0.9750 intraday level    | 0.9707 17 Mar low          | 0.9670 16 Marlow       | 0.9853 | 0.9812 | 1.0049 | 49    |
|          | EUR/USD         | 7             | 1.1460 18 Sep high     | 1.1411 13 Oct high       | 1.1376 11 Feb high       | 1.1342 17 Mar high       | 1.1268 | 1.1242 15 Marhigh         | 1.1218 10 Mar high       | 1.1125 15 Marhigh          | 1.1058 8 Mar high      | 1.1058 | 1.1034 | 1.1041 | 67    |
|          | USD/JPY         | 7             | 113.82 16 Mar high     | 112.96 17 Marhigh        | 112.63 15 Marlow         | 112.23 9 Mar low         | 111.52 | 110.67 17 Marlow          | 110.09 1 Oct 14 high     | 109.47 30 Oct 14 high      | 108.75 30 Oct 14 low   | 112.95 | 115.13 | 120.09 | 33    |
|          | EUR/GBP         | 7             | .7955 17 Dec 14 high   | .7929 25 Feb high        | .7912 17 Marhigh         | .7848 10, 11 Mar highs   | 0.7803 | .7775 18 Marlow           | .7736 14 Marlow          | .7691 2 Marlow             | .7652 10 Marlow        | 0.7798 | 0.7721 | 0.7334 | 52    |
|          | GBP/USD         | $\rightarrow$ | 1.4668 4 Feb high      | 1.4592 5 Feb high        | 1.4578 10 Feb congestion | 1.4516 16 Feb high       | 1.4438 | 1.4410 18 Marlow          | 1.4284 7 Mar high        | 1.4222 17 Marlow           | 1.4135 intraday level  | 1.4179 | 1.4288 | 1.5066 | 61    |
|          | USD/CHF         | $\rightarrow$ | 0.9914 16 Marhigh      | 0.9850 intraday level    | 0.9802 200-day MA        | 0.9750 16 Marlow         | 0.9694 | 0.9651 17 Marlow          | 0.9623 trendline from Ma | 0.9612 21Oct high          | 0.9578 19 Oct high     | 0.9877 | 0.9947 | 0.9799 | 28    |
| Majors   | EUR/JPY         | $\rightarrow$ | 129.05 50%Jan/Feb dow  | 128.17 16 Feb high       | 127.29 11 Mar high       | 126.62 17 Mar high       | 125.67 | 125.10 15 Marlow          | 124.89 9 Marhigh         | 123.65 10 Mar low          | 123.06 9 Mar low       | 124.91 | 127.02 | 132.58 | 50    |
| ⊠a       | EUR/CHF         | $\rightarrow$ | 1.1096 8 Feb high      | 1.1061 17 Feb high       | 1.1023 10 Mar high       | 1.0996 17 Mar high       | 1.0928 | 1.0905 18 Marlow          | 1.0893 10 Mar low        | 1.0851 4 Marlow            | 1.0810 29 Feb low      | 1.0924 | 1.0978 | 1.0819 | 44    |
| -        | AUD/USD         | $\rightarrow$ | .7772 24 Jun high      | .7739 1Jul high          | .7680 18 Marhigh         | .7657 17 Marhigh         | 0.7583 | .7576 intraday level      | .7528 9 Mar high, conge  | .7485 7 Mar high           | .7445 15 Marlow        | 0.7395 | 0.7190 | 0.7240 | 65    |
|          | USD/CAD         | Z             | 1.3793 50-day MA       | 1.3671 100-day M A       | 1.3326 200-day M A       | 1.3120 50-week M A       | 1.3058 | 1.2941 17 Marlow          | 1.2900 figure            | 1.2835 Mar '15 high        | 1.2500 break level     | 1.3341 | 1.3766 | 1.3336 | 35    |
|          | NZD/USD         | $\rightarrow$ | .6924 25 Jun high      | .6897 15 Oct high        | .6883 29 Dec high        | .6828 intraday level     | 0.6765 | .6752 5 Feb high          | .6721 17 Marlow          | .6650 intraday level       | .6619 10 Marlow, 200-  | 0.6702 | 0.6616 | 0.6613 | 55    |
|          | EUR/CAD         | 7             | 1.5265 24-Feb high     | 1.5145 25-Feb high       | 1.5015 10-Marhigh        | 1.4875 15-Marhigh        | 1.4717 | 1.4525 1-Marlow           | 1.4380 10-Mar low        | 1.4225 1-Dec high          | 1.4035 3-Dec low       | 1.4754 | 1.5190 | 1.4721 | 46    |
|          | GBP/JPY         | $\rightarrow$ | 164.10 11/14 Mar highs | 163.41 intraday level    | 162.95 15 Marhigh        | 161.79 18 Marhigh        | 161.02 | 160.36 18 Mar low         | 159.02 17 Mar low        | 158.74 2 Marlow            | 158.56 26 Feb high     | 160.15 | 164.53 | 181.09 | 48    |
|          | USD/CNH         | 7             | 6.5255 16 Mar high     | 6.5159 100-day M A line  | 6.4988 17 Mar high       | 6.4866 15 Feb low        | 6.4796 | 6.4443 18 Mar low         | 6.4161 30 Nov low        | 6.4020 61.8%of 6.1863-6    | 6.4023 18 Nov low      | 6.5100 | 6.5482 | 6.4227 | 41    |
|          | USD/ZAR         | 7             | 16.440 3-Feb high      | 16.310 26-Feb high       | 16.240 16-Mar high       | 15.750 17-Marhigh        | 15.326 | 15.025 10-Marlow          | 14.790 16-Declow         | 14.490 30-Nov high         | 14.240 3-Declow        | 15.491 | 15.873 | 14.184 | 46    |
|          | USD/BRL         | 7             | 3.9280 50-day MA       | 3.8900 100-day M A       | 3.8380 29 Dec low        | 3.7220 200-day M A       | 3.6240 | 3.6020 17 Marlow          | 3.6000 50-week M A       | 3.5710 11 Mar low          | 3.5000 H&Starget       | 3.7854 | 3.9190 | 3.7277 | 34    |
|          | USD/MXN         | 7             | 18.394 18 Feb high     | 18.198 50-day M A        | 17.952 17 Feb low        | 17.561 100-day M A       | 17.456 | 17.250 break level        | 17.230 intraday low      | 17.155 projection          | 17.000 figure          | 17.832 | 18.187 | 16.969 | 36    |
| EM       | EUR/PLN         | 7             | 4.3770 29-Feb high     | 4.3700 2015 high. st-Feb | 4.3455 10-M ar high      | 4.3120 2-Mar low. Thur a | 4.2601 | 4.2600 1-Jan high/ gap lo | 4.2535 1-Jan YTD low     | 4.2240 30-Dec-15 low       | 4.2045 11-Nov-15 low   | 4.3180 | 4.3800 | 4.2639 | 29    |
| ᇳ        | EUR/CZK         | $\rightarrow$ | 27.19~ 1-Oct high      | 27.140 Oct high          | 27.131 11-Feb YTD high   | 27.08~ fr 26-Feb highs   | 27.001 | 27.00-3 Nov-Feb high volu | 26.960 Feb low           | 26.949 Dec-15/ last year l | 26.914 8-Nov-13 low    | 27.028 | 27.021 | 27.054 | 42    |
|          | EUR/HUF         | ٨             | 316.35 20-Jan high     | 314.65 28-Jan high       | 312.95~ 9 & 11-Feb highs | 311.50~ fr mid-Feb highs | 309.51 | 308.45 10-Marlow          | 307.30 4-Marlow          | 306.72 start Aug-15 lows   | 306.48 22-Feb YTD low  | 309.77 | 310.96 | 311.89 | 47    |
|          | EUR/TRY         | $\rightarrow$ | 3.3420 11-Feb high     | 3.3145 19-Feb high       | 3.2830 22-Feb high       | 3.2705 29-Feb high       | 3.2296 | 3.1640 3-Mar low          | 3.1380 18-Declow         | 3.1175 10-Marlow           | 3.0775 2-Dec high      | 3.2131 | 3.2528 | 3.1914 | 54    |
|          | USD/PLN         | <b>\Psi</b>   | 3.9745 50-day MA       | 3.9630 100-day M A       | 3.8925 16 Mar high       | 3.8610 200-day M A       | 3.7850 | 3.7667 17 Marlow          | 3.7500 projection        | 3.7380 break level         | 3.6787 Oct '15 low     | 3.9066 | 3.9715 | 3.8641 | 21    |
|          | USD/RUB         | <b>\</b>      | 76.40 end-Feb highs    | 75.53 50-day M A         | 74.50~ Jan-Feb lows      | 71.88 100-day M A        | 68.10  | 67.27 18 Marlow           | 66.83 200-day M A        | 66.05 Dec '15 low          | 64.06 50-week MA       | 72.10  | 75.60  | 67.14  | 29    |
| रः       | S&P 500 Futures | $\rightarrow$ | 2068 30 Dec high       | 2050 break level         | 2044 projection          | 2042 intraday high       | 2034   | 2011 50-week M A          | 1998 200-day M A         | 1939 13 Jan high           | 1877 24 Feb low        | 1984   | 1927   | 2005   | 79    |
| Markets  | DAX Futures     | $\rightarrow$ | 11000 figure           | 10693 gap break          | 10165 13 Jan high        | 10120 break level        | 9901   | 9395 10 Marlow            | 9000 gap break           | 8690 11 Feb low            | 8350 early-Oct '14 low | 9686   | 9562   | 10418  | 58    |
|          | US 10y Futures  | 7             | 131-14 24 Feb high     | 130-27 01Mar high        | 129-26 17 Feb low        | 129-17 17 Mar high       | 129.26 | 129-05 50-day M A         | 128-16 break level       | 128-01+ 16 Mar low         | 128-00 figure          | 129.85 | 129.68 | 127.17 | 53    |
| Other    | Bund Futures    | $\rightarrow$ | 165.00 ABC move        | 164.00 29-Feb high       | 163.40 10-Mar high       | 163.00~ Down trendline   | 162.44 | 161.80 16-Marhigh, gap    | 160.81 10-Mar low        | 160.40 1-Feb low           | 160.02 29-Jan low, gap | 162.77 | 162.69 | 158.02 | 37    |
| 0        | WTI Oil Futures | 7             | 43.50 projection       | 42.00 figure             | 41.80 figure             | 41.20 intraday high      | 38.88  | 38.62 100-day M A         | 36.28 28 Jan high        | 33.87 50-day M A           | 28.74 11 Feb low       | 36.14  | 33.86  | 45.43  | 61    |