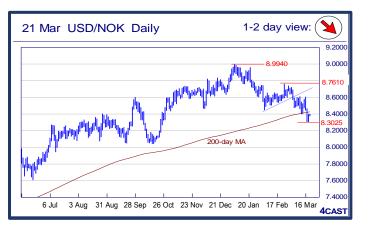

## Danske Technical Update Powered by 4CAST 4

Published - 21 March 2016 05:36

| NOV OFICE A LOCAL DESCRIPTION OF THE PROPERTY |               |            |         |                                                                                                    |  |  |  |  |  |  |
|-------------------------------------------------------------------------------------------------------------------------------------------------------------------------------------------------------------------------------------------------------------------------------------------------------------------------------------------------------------------------------------------------------------------------------------------------------------------------------------------------------------------------------------------------------------------------------------------------------------------------------------------------------------------------------------------------------------------------------------------------------------------------------------------------------------------------------------------------------------------------------------------------------------------------------------------------------------------------------------------------------------------------------------------------------------------------------------------------------------------------------------------------------------------------------------------------------------------------------------------------------------------------------------------------------------------------------------------------------------------------------------------------------------------------------------------------------------------------------------------------------------------------------------------------------------------------------------------------------------------------------------------------------------------------------------------------------------------------------------------------------------------------------------------------------------------------------------------------------------------------------------------------------------------------------------------------------------------------------------------------------------------------------------------------------------------------------------------------------------------------------|---------------|------------|---------|----------------------------------------------------------------------------------------------------|--|--|--|--|--|--|
| NOK, SEK opening updates                                                                                                                                                                                                                                                                                                                                                                                                                                                                                                                                                                                                                                                                                                                                                                                                                                                                                                                                                                                                                                                                                                                                                                                                                                                                                                                                                                                                                                                                                                                                                                                                                                                                                                                                                                                                                                                                                                                                                                                                                                                                                                      |               |            |         |                                                                                                    |  |  |  |  |  |  |
|                                                                                                                                                                                                                                                                                                                                                                                                                                                                                                                                                                                                                                                                                                                                                                                                                                                                                                                                                                                                                                                                                                                                                                                                                                                                                                                                                                                                                                                                                                                                                                                                                                                                                                                                                                                                                                                                                                                                                                                                                                                                                                                               | 1 day<br>view | Resistance | Support | 4cast                                                                                              |  |  |  |  |  |  |
|                                                                                                                                                                                                                                                                                                                                                                                                                                                                                                                                                                                                                                                                                                                                                                                                                                                                                                                                                                                                                                                                                                                                                                                                                                                                                                                                                                                                                                                                                                                                                                                                                                                                                                                                                                                                                                                                                                                                                                                                                                                                                                                               |               | 9.6200     | 9.3705  | Break below the 9.4000 level see the downside checked at 9.3705 low which keep 9.3170 and          |  |  |  |  |  |  |
| ELID /NOL                                                                                                                                                                                                                                                                                                                                                                                                                                                                                                                                                                                                                                                                                                                                                                                                                                                                                                                                                                                                                                                                                                                                                                                                                                                                                                                                                                                                                                                                                                                                                                                                                                                                                                                                                                                                                                                                                                                                                                                                                                                                                                                     | 1             | 9.5710     | 9.3170  | 9.2765 lows out of reach. Consolidation stays in                                                   |  |  |  |  |  |  |
| EUR/NOK                                                                                                                                                                                                                                                                                                                                                                                                                                                                                                                                                                                                                                                                                                                                                                                                                                                                                                                                                                                                                                                                                                                                                                                                                                                                                                                                                                                                                                                                                                                                                                                                                                                                                                                                                                                                                                                                                                                                                                                                                                                                                                                       | $\neg$        | 9.5280     | 9.2765  | play with resistance now at 9.4815 and lift over<br>this needed to expose 9.5280 and 9.5710 highs. |  |  |  |  |  |  |
|                                                                                                                                                                                                                                                                                                                                                                                                                                                                                                                                                                                                                                                                                                                                                                                                                                                                                                                                                                                                                                                                                                                                                                                                                                                                                                                                                                                                                                                                                                                                                                                                                                                                                                                                                                                                                                                                                                                                                                                                                                                                                                                               |               | 9.4815     | 9.2370  | [P.L]                                                                                              |  |  |  |  |  |  |
|                                                                                                                                                                                                                                                                                                                                                                                                                                                                                                                                                                                                                                                                                                                                                                                                                                                                                                                                                                                                                                                                                                                                                                                                                                                                                                                                                                                                                                                                                                                                                                                                                                                                                                                                                                                                                                                                                                                                                                                                                                                                                                                               |               | 9.3878     | 9.2556  | Trade still in recovery mode and have to push                                                      |  |  |  |  |  |  |
| EUR/SEK                                                                                                                                                                                                                                                                                                                                                                                                                                                                                                                                                                                                                                                                                                                                                                                                                                                                                                                                                                                                                                                                                                                                                                                                                                                                                                                                                                                                                                                                                                                                                                                                                                                                                                                                                                                                                                                                                                                                                                                                                                                                                                                       | _             | 9.3511     | 9.2060  | above the 9.3143 resistance to garner stronger momentum towards 9.3878 hurdle. Dip below           |  |  |  |  |  |  |
| EUR/SEK                                                                                                                                                                                                                                                                                                                                                                                                                                                                                                                                                                                                                                                                                                                                                                                                                                                                                                                                                                                                                                                                                                                                                                                                                                                                                                                                                                                                                                                                                                                                                                                                                                                                                                                                                                                                                                                                                                                                                                                                                                                                                                                       | $\overline{}$ | 9.3143     | 9.1454  | last Friday's low of 9.2556 will turn current                                                      |  |  |  |  |  |  |
|                                                                                                                                                                                                                                                                                                                                                                                                                                                                                                                                                                                                                                                                                                                                                                                                                                                                                                                                                                                                                                                                                                                                                                                                                                                                                                                                                                                                                                                                                                                                                                                                                                                                                                                                                                                                                                                                                                                                                                                                                                                                                                                               |               | 9.3066     | 9.1220  | recovery around and shift focus twds last week's low of 9.2060. [W.T]                              |  |  |  |  |  |  |
|                                                                                                                                                                                                                                                                                                                                                                                                                                                                                                                                                                                                                                                                                                                                                                                                                                                                                                                                                                                                                                                                                                                                                                                                                                                                                                                                                                                                                                                                                                                                                                                                                                                                                                                                                                                                                                                                                                                                                                                                                                                                                                                               |               | 8.5000     | 8.3025  | Staging recovery from the 8.3025 low to retest                                                     |  |  |  |  |  |  |
| USD/NOK                                                                                                                                                                                                                                                                                                                                                                                                                                                                                                                                                                                                                                                                                                                                                                                                                                                                                                                                                                                                                                                                                                                                                                                                                                                                                                                                                                                                                                                                                                                                                                                                                                                                                                                                                                                                                                                                                                                                                                                                                                                                                                                       | •             | 8.4415     | 8.2640  | the 8.4000 level and lift over this will see room for stronger recovery to the 200-day MA at       |  |  |  |  |  |  |
| USD/NUK                                                                                                                                                                                                                                                                                                                                                                                                                                                                                                                                                                                                                                                                                                                                                                                                                                                                                                                                                                                                                                                                                                                                                                                                                                                                                                                                                                                                                                                                                                                                                                                                                                                                                                                                                                                                                                                                                                                                                                                                                                                                                                                       | 4             | 8.4245     | 8.2000  | 8.4245 and 8.4415. Lower high sought to further                                                    |  |  |  |  |  |  |
|                                                                                                                                                                                                                                                                                                                                                                                                                                                                                                                                                                                                                                                                                                                                                                                                                                                                                                                                                                                                                                                                                                                                                                                                                                                                                                                                                                                                                                                                                                                                                                                                                                                                                                                                                                                                                                                                                                                                                                                                                                                                                                                               |               | 8.4000     | 8.1735  | pressure the downside later. [P.L]                                                                 |  |  |  |  |  |  |
|                                                                                                                                                                                                                                                                                                                                                                                                                                                                                                                                                                                                                                                                                                                                                                                                                                                                                                                                                                                                                                                                                                                                                                                                                                                                                                                                                                                                                                                                                                                                                                                                                                                                                                                                                                                                                                                                                                                                                                                                                                                                                                                               |               | 8.3890     | 8.1660  | Oversold posture seen on daily tools spurring                                                      |  |  |  |  |  |  |
| USD/SEK                                                                                                                                                                                                                                                                                                                                                                                                                                                                                                                                                                                                                                                                                                                                                                                                                                                                                                                                                                                                                                                                                                                                                                                                                                                                                                                                                                                                                                                                                                                                                                                                                                                                                                                                                                                                                                                                                                                                                                                                                                                                                                                       | <b>M</b>      | 8.3670     | 8.1347  | current recovery mode but with the dominant<br>downmove from 8.6476 high still intact, selling     |  |  |  |  |  |  |
| USD/SER                                                                                                                                                                                                                                                                                                                                                                                                                                                                                                                                                                                                                                                                                                                                                                                                                                                                                                                                                                                                                                                                                                                                                                                                                                                                                                                                                                                                                                                                                                                                                                                                                                                                                                                                                                                                                                                                                                                                                                                                                                                                                                                       | 4             | 8.3395     | 8.0940  | into upticks still favoured. Drop below 8.1347                                                     |  |  |  |  |  |  |
|                                                                                                                                                                                                                                                                                                                                                                                                                                                                                                                                                                                                                                                                                                                                                                                                                                                                                                                                                                                                                                                                                                                                                                                                                                                                                                                                                                                                                                                                                                                                                                                                                                                                                                                                                                                                                                                                                                                                                                                                                                                                                                                               |               | 8.3030     | 8.0314  | support signals bears back in control. [W.T]                                                       |  |  |  |  |  |  |