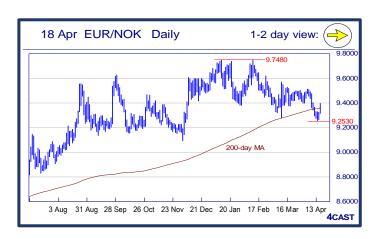

## Danske Technical Update Powered by 4CAST 4

Published - 18 April 2016 05:56

| NOV OFICE A STATE OF THE STATE |               |            |         |                                                                                                      |  |  |  |  |  |
|-------------------------------------------------------------------------------------------------------------------------------------------------------------------------------------------------------------------------------------------------------------------------------------------------------------------------------------------------------------------------------------------------------------------------------------------------------------------------------------------------------------------------------------------------------------------------------------------------------------------------------------------------------------------------------------------------------------------------------------------------------------------------------------------------------------------------------------------------------------------------------------------------------------------------------------------------------------------------------------------------------------------------------------------------------------------------------------------------------------------------------------------------------------------------------------------------------------------------------------------------------------------------------------------------------------------------------------------------------------------------------------------------------------------------------------------------------------------------------------------------------------------------------------------------------------------------------------------------------------------------------------------------------------------------------------------------------------------------------------------------------------------------------------------------------------------------------------------------------------------------------------------------------------------------------------------------------------------------------------------------------------------------------------------------------------------------------------------------------------------------------|---------------|------------|---------|------------------------------------------------------------------------------------------------------|--|--|--|--|--|
| NOK, SEK opening updates                                                                                                                                                                                                                                                                                                                                                                                                                                                                                                                                                                                                                                                                                                                                                                                                                                                                                                                                                                                                                                                                                                                                                                                                                                                                                                                                                                                                                                                                                                                                                                                                                                                                                                                                                                                                                                                                                                                                                                                                                                                                                                      |               |            |         |                                                                                                      |  |  |  |  |  |
|                                                                                                                                                                                                                                                                                                                                                                                                                                                                                                                                                                                                                                                                                                                                                                                                                                                                                                                                                                                                                                                                                                                                                                                                                                                                                                                                                                                                                                                                                                                                                                                                                                                                                                                                                                                                                                                                                                                                                                                                                                                                                                                               | 1 day<br>view | Resistance | Support | 4cast                                                                                                |  |  |  |  |  |
|                                                                                                                                                                                                                                                                                                                                                                                                                                                                                                                                                                                                                                                                                                                                                                                                                                                                                                                                                                                                                                                                                                                                                                                                                                                                                                                                                                                                                                                                                                                                                                                                                                                                                                                                                                                                                                                                                                                                                                                                                                                                                                                               |               | 9.4925     | 9.3244  | Bounce from the 9.2530 low to break the 9.3285 high triggers stronger recovery to retrace the        |  |  |  |  |  |
| ELID/NOIZ                                                                                                                                                                                                                                                                                                                                                                                                                                                                                                                                                                                                                                                                                                                                                                                                                                                                                                                                                                                                                                                                                                                                                                                                                                                                                                                                                                                                                                                                                                                                                                                                                                                                                                                                                                                                                                                                                                                                                                                                                                                                                                                     | <b>→</b>      | 9.4520     | 9.2800  | drop from 9.5125 high. Above 9.4000 see                                                              |  |  |  |  |  |
| EUR/NOK                                                                                                                                                                                                                                                                                                                                                                                                                                                                                                                                                                                                                                                                                                                                                                                                                                                                                                                                                                                                                                                                                                                                                                                                                                                                                                                                                                                                                                                                                                                                                                                                                                                                                                                                                                                                                                                                                                                                                                                                                                                                                                                       | $\neg$        | 9.4315     | 9.2530  | resistance at 9.4315 and 9.4520. Lower high sought to further pressure the downside later.           |  |  |  |  |  |
|                                                                                                                                                                                                                                                                                                                                                                                                                                                                                                                                                                                                                                                                                                                                                                                                                                                                                                                                                                                                                                                                                                                                                                                                                                                                                                                                                                                                                                                                                                                                                                                                                                                                                                                                                                                                                                                                                                                                                                                                                                                                                                                               |               | 9.4000     | 9.2370  | [P.L]                                                                                                |  |  |  |  |  |
|                                                                                                                                                                                                                                                                                                                                                                                                                                                                                                                                                                                                                                                                                                                                                                                                                                                                                                                                                                                                                                                                                                                                                                                                                                                                                                                                                                                                                                                                                                                                                                                                                                                                                                                                                                                                                                                                                                                                                                                                                                                                                                                               |               | 9.3092     | 9.1487  | Higher in recovery mode and need to push                                                             |  |  |  |  |  |
| EUR/SEK                                                                                                                                                                                                                                                                                                                                                                                                                                                                                                                                                                                                                                                                                                                                                                                                                                                                                                                                                                                                                                                                                                                                                                                                                                                                                                                                                                                                                                                                                                                                                                                                                                                                                                                                                                                                                                                                                                                                                                                                                                                                                                                       | 1             | 9.2640     | 9.1220  | above the 9.2157 resistance to expose room for<br>stronger upmove. Failure to clear the latter and a |  |  |  |  |  |
| EUR/SEK                                                                                                                                                                                                                                                                                                                                                                                                                                                                                                                                                                                                                                                                                                                                                                                                                                                                                                                                                                                                                                                                                                                                                                                                                                                                                                                                                                                                                                                                                                                                                                                                                                                                                                                                                                                                                                                                                                                                                                                                                                                                                                                       | $\neg$        | 9.2383     | 9.1000  | downside break of 9.1487 support will revive                                                         |  |  |  |  |  |
|                                                                                                                                                                                                                                                                                                                                                                                                                                                                                                                                                                                                                                                                                                                                                                                                                                                                                                                                                                                                                                                                                                                                                                                                                                                                                                                                                                                                                                                                                                                                                                                                                                                                                                                                                                                                                                                                                                                                                                                                                                                                                                                               |               | 9.2157     | 9.0552  | broader decline from 9.3092 high. [W.T]                                                              |  |  |  |  |  |
|                                                                                                                                                                                                                                                                                                                                                                                                                                                                                                                                                                                                                                                                                                                                                                                                                                                                                                                                                                                                                                                                                                                                                                                                                                                                                                                                                                                                                                                                                                                                                                                                                                                                                                                                                                                                                                                                                                                                                                                                                                                                                                                               |               | 8.4465     | 8.1995  | Extending recovery from the 8.1280 low and                                                           |  |  |  |  |  |
| USD/NOK                                                                                                                                                                                                                                                                                                                                                                                                                                                                                                                                                                                                                                                                                                                                                                                                                                                                                                                                                                                                                                                                                                                                                                                                                                                                                                                                                                                                                                                                                                                                                                                                                                                                                                                                                                                                                                                                                                                                                                                                                                                                                                                       | <b>=</b>      | 8.3965     | 8.1665  | break above the 8.3000 level triggers strength to target 8.3385 then the 8.4000 level. Support now   |  |  |  |  |  |
| USD/NOR                                                                                                                                                                                                                                                                                                                                                                                                                                                                                                                                                                                                                                                                                                                                                                                                                                                                                                                                                                                                                                                                                                                                                                                                                                                                                                                                                                                                                                                                                                                                                                                                                                                                                                                                                                                                                                                                                                                                                                                                                                                                                                                       |               | 8.3800     | 8.1280  | at the 8.2000 level protecting the downside and                                                      |  |  |  |  |  |
|                                                                                                                                                                                                                                                                                                                                                                                                                                                                                                                                                                                                                                                                                                                                                                                                                                                                                                                                                                                                                                                                                                                                                                                                                                                                                                                                                                                                                                                                                                                                                                                                                                                                                                                                                                                                                                                                                                                                                                                                                                                                                                                               |               | 8.3385     | 8.1080  | break needed to see return to 8.1280 low. [P.L]                                                      |  |  |  |  |  |
|                                                                                                                                                                                                                                                                                                                                                                                                                                                                                                                                                                                                                                                                                                                                                                                                                                                                                                                                                                                                                                                                                                                                                                                                                                                                                                                                                                                                                                                                                                                                                                                                                                                                                                                                                                                                                                                                                                                                                                                                                                                                                                                               |               | 8.3000     | 8.1032  | Still in consolidation and need a sustained lift                                                     |  |  |  |  |  |
| USD/SEK                                                                                                                                                                                                                                                                                                                                                                                                                                                                                                                                                                                                                                                                                                                                                                                                                                                                                                                                                                                                                                                                                                                                                                                                                                                                                                                                                                                                                                                                                                                                                                                                                                                                                                                                                                                                                                                                                                                                                                                                                                                                                                                       | 1             | 8.2613     | 8.0770  | above the 8.1847 resistance to set tone for<br>stronger rebound towards 8.2044 then 8.2613.          |  |  |  |  |  |
| USD/SER                                                                                                                                                                                                                                                                                                                                                                                                                                                                                                                                                                                                                                                                                                                                                                                                                                                                                                                                                                                                                                                                                                                                                                                                                                                                                                                                                                                                                                                                                                                                                                                                                                                                                                                                                                                                                                                                                                                                                                                                                                                                                                                       | <b>¬</b> >    | 8.2044     | 8.0316  | Dip below 8.1032 support to weigh pressure                                                           |  |  |  |  |  |
|                                                                                                                                                                                                                                                                                                                                                                                                                                                                                                                                                                                                                                                                                                                                                                                                                                                                                                                                                                                                                                                                                                                                                                                                                                                                                                                                                                                                                                                                                                                                                                                                                                                                                                                                                                                                                                                                                                                                                                                                                                                                                                                               |               | 8.1847     | 8.0003  | towards 8.0770 then stronger 8.0316. [W.T]                                                           |  |  |  |  |  |
|                                                                                                                                                                                                                                                                                                                                                                                                                                                                                                                                                                                                                                                                                                                                                                                                                                                                                                                                                                                                                                                                                                                                                                                                                                                                                                                                                                                                                                                                                                                                                                                                                                                                                                                                                                                                                                                                                                                                                                                                                                                                                                                               |               |            |         |                                                                                                      |  |  |  |  |  |