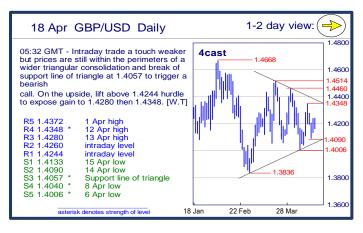

## **Danske Technical Update**

Published - 18 April 2016 05:56

|          |                 | Trends        | Res 4                    | Res 3                       | Res 2                    | Res 1                  | Spot   | Sup 1                   | Sup 2                    | Sup 3                      | Sup 4                      | MA20   | MA 50  | MA 200 | RSI 9 |
|----------|-----------------|---------------|--------------------------|-----------------------------|--------------------------|------------------------|--------|-------------------------|--------------------------|----------------------------|----------------------------|--------|--------|--------|-------|
| Scandies | EUR/SEK         | $\rightarrow$ | 9.3092 6 Apr high        | 9.2640 12 Apr high          | 9.2383 6 Apr low         | 9.2157 30/31Mar lows   | 9.1870 | 9.1487 14 Apr low       | 9.1220 30 Dec low        | 9.1000 figure              | 9.0552 12 Mar 15 low       | 9.2400 | 9.3110 | 9.3462 | 37    |
|          | EUR/NOK         | $\rightarrow$ | 9.4925 7 Apr high        | 9.4520 6 Apr low            | 9.4315 7Aprlow           | 9.4000 figure          | 9.3605 | 9.3244 15 Apr high      | 9.2800 intraday level    | 9.2530 14 Apr low          | 9.2370 4 Dec low           | 9.4133 | 9.4612 | 9.3575 | 46    |
|          | USD/SEK         | $\rightarrow$ | 8.3000 figure            | 8.2613 24 Mar low           | 8.2044 30 Mar high       | 8.1847 14 Apr high     | 8.1389 | 8.1032 15 Apr low       | 8.0770 13 Apr low        | 8.0316 12 Apr low          | 8.0003 14 Jan 15 low       | 8.1703 | 8.3266 | 8.4541 | 43    |
|          | USD/NOK         | 7             | 8.4465 28 Mar low        | 8.3965 11 Mar low           | 8.3800 5 Apr high        | 8.3385 7 Apr high      | 8.2960 | 8.1995 14 Apr low       | 8.1665 13 Apr low        | 8.1280 12 Apr low          | 8.1080 20 Oct low          | 8.3210 | 8.4578 | 8.4626 | 50    |
|          | EUR/DKK         | $\rightarrow$ | 7.4570 mid-Marhighs      | 7.4525~ mid-2015 lows       | 7.4505 5-Aprhigh         | 7.4450~ fr 7-Apr highs | 7.4404 | 7.44~ Feb-15 lows       | 7.4388 4,5-Apr lows      | 7.4345 22-Jan-15 low       | 7.4290 Jan-15/ last yr low | 7.4471 | 7.4553 | 7.4601 | 31    |
|          | NOK/SEK         | Ŋ             | 1.0010 7 Mar high        | 0.9962 10 Mar high          | 0.9928 11 Mar high       | 0.9882 intraday level  | 0.9798 | 0.9780 7 Apr low        | 0.9736 28 Mar low        | 0.9728 23 Mar low          | 0.9707 17 Mar low          | 0.9804 | 0.9828 | 0.9979 | 43    |
|          | EUR/USD         | 7             | 1.1495 15 Oct high       | 1.1465 12 Apr high          | 1.1400 figure            | 1.1346 12 Apr low      | 1.1284 | 1.1270 intraday level   | 1.1234 14 Apr low        | 1.1169 29 Mar low          | 1.1144 24 Mar low          | 1.1308 | 1.1183 | 1.1055 | 46    |
|          | USD/JPY         | <b>\</b>      | 109.95 5 Apr low         | 109.73 15 Apr high          | 109.10 intraday level    | 108.60 15 Apr low      | 108.03 | 107.63 11 Apr low       | 107.39 20 Oct 14 high    | 106.79 22 Oct 14 low       | 106.55 38.2%2011/2015      | 110.65 | 112.16 | 118.87 | 28    |
| Majors   | EUR/GBP         | $\rightarrow$ | .8158 Feb 2014 low       | .8117 7Aprhigh              | .8046 7Aprlow            | .7995 11 Apr low       | 0.7962 | .7925 13 Apr low        | .7831 29 Mar low         | .7775 18 Marlow            | .7736 14 Mar low           | 0.7957 | 0.7856 | 0.7416 | 51    |
|          | GBP/USD         | $\rightarrow$ | 1.4348 12 Apr high       | 1.4280 13 Apr high          | 1.4260 intraday level    | 1.4244 intraday level  | 1.4169 | 1.4133 15 Apr low       | 1.4090 14 Apr low        | 1.4057 Support line of tri | 1.4040 8 Apr low           | 1.4207 | 1.4231 | 1.4921 | 46    |
|          | USD/CHF         | 7             | 0.9788 25 Mar high       | 0.9763 29 Mar high          | 0.9723 28 Mar low        | 0.9688 14 Apr high     | 0.9666 | 0.9638 14 Apr low       | 0.9594 12 Apr high       | 0.9549 13 Apr low          | 0.9499 12 Apr low          | 0.9638 | 0.9775 | 0.9827 | 56    |
|          | EUR/JPY         | <b>4</b>      | 124.00 12 Apr high       | 123.57 15 Apr high          | 123.05 intraday level    | 122.60 15 Apr low, gap | 121.90 | 121.45 18 Mar 13 low    | 120.95 intraday level    | 120.00 figure              | 119.11 Apr 2013 low        | 125.12 | 125.42 | 131.37 | 22    |
|          | EUR/CHF         | 7             | 1.1023 10 Mar high       | 1.0996 17 Mar high          | 1.0954 31Mar high        | 1.0933 4 Apr high      | 1.0912 | 1.0860 8 Apr low        | 1.0843 7 Apr low         | 1.0810 29 Feb low          | 1.0778 30 Dec low          | 1.0903 | 1.0932 | 1.0864 | 53    |
|          | AUD/USD         | $\rightarrow$ | .7800 figure             | .7772 24 Jun high           | .7737 14 Apr high        | .7681 15 Apr low       | 0.7667 | .7600 figure            | .7570 intraday level     | .7528 11 Apr low           | .7492 7 Apr low            | 0.7607 | 0.7427 | 0.7239 | 57    |
|          | USD/CAD         | $\rightarrow$ | 1.3627 100-day MA        | 1.3332 50-day M A           | 1.3217 05 Apr high       | 1.3000 figure          | 1.2949 | 1.2778 14 Apr low       | 1.2744 13 Apr low        | 1.2700 break level         | 1.2633 Jun '15 high        | 1.3026 | 1.3310 | 1.3392 | 47    |
|          | NZD/USD         | $\rightarrow$ | .7012 17 Jun high        | .6966 31M ar high, 50%      | .6953 13 Apr high        | .6930 intraday high    | 0.6917 | .6824 14 Apr low        | .6791 11 Apr low         | .6760 5Aprlow              | .6718 29 Mar low           | 0.6825 | 0.6740 | 0.6615 | 61    |
|          | EUR/CAD         | 7             | 1.5145 25-Feb high       | 1.5030 5-Aprhigh            | 1.4965 8-Aprhigh         | 1.4800 figure          | 1.4614 | 1.4375 13-Apr low       | 1.4225 1-Dec high        | 1.4035 3-Declow            | 1.3805 Jul-15 low          | 1.4730 | 1.4884 | 1.4801 | 45    |
|          | GBP/JPY         | 7             | 155.76 13 Apr high       | 155.38 14 Apr high          | 154.75 intraday level    | 154.30 intraday level  | 153.07 | 151.94 8 Apr low        | 151.66 7 Apr low         | 151.66 7Aprlow             | 151.50 29 Aug 2013 low     | 157.22 | 159.62 | 177.57 | 31    |
|          | USD/CNH         | $\rightarrow$ | 6.5317 26 Feb low        | 6.5293 25 Mar high          | 6.5200 29 Mar high       | 6.5005 14 Apr high     | 6.4902 | 6.4812 15 Apr low       | 6.4677 12 Apr low        | 6.4572 1Aprlow             | 6.4443 18 Mar low/200-     | 6.4874 | 6.5042 | 6.4506 | 54    |
|          | USD/ZAR         | 7             | 16.240 16-Mar high       | 15.620 28-Mar high          | 15.295 6-Aprhigh         | 15.000 figure          | 14.648 | 14.240 3-Dec low        | 14.000 figure            | 13.885 20-Novlow           | 13.720 4-Now low           | 14.962 | 15.310 | 14.451 | 39    |
|          | USD/BRL         | 7             | 3.7700 200-day M A       | 3.7180 07 Apr high          | 3.6922 Nov'15 low        | 3.5630 13 Apr high     | 3.5325 | 3.4700 intraday low     | 3.4560 14 Apr low        | 3.4338 10 Aug '15 low      | 3.4000 break level         | 3.5982 | 3.7560 | 3.7727 | 42    |
|          | USD/MXN         | $\rightarrow$ | 17.980 early-Marhighs    | 17.952 17 Feb low           | 17.884 50-day M A        | 17.830 11 Apr high     | 17.695 | 17.313 14 Apr low       | 17.292 04 Apr low        | 17.222 18 Marlow           | 17.140 200-day M A         | 17.516 | 17.866 | 17.161 | 57    |
| EM       | EUR/PLN         | $\rightarrow$ | 4.3700 2015 high. st-Feb | 4.3520 3-Mar high           | 4.3125 16-Mar high       | 4.3010 fr 7-Apr highs  | 4.2890 | 4.2670 11 & 12-Apr lows | 4.2245 30-Dec-15 lo. 4-A | 4.2045 11-Nov-15 low       | 4.1780 2-Sep-15 low        | 4.2684 | 4.3137 | 4.2728 | 55    |
|          | EUR/CZK         | $\rightarrow$ | 27.19~ 1-Oct high        | 27.140 Oct high             | 27.130 11-Feb YTD high   | 27.102 fr 29-Feb highs | 26.992 | 26.988 5-Apr low        | 27.975~ Mar lows         | 26.960 Feb low             | 26.949 Dec-15/ last year l | 27.021 | 27.024 | 27.038 | 40    |
|          | EUR/HUF         | $\rightarrow$ | 319.10 12-Jan YTD high   | 318.00 Jul high. 11-Dec hiş | 315.00 30, 31-M ar highs | 312.95 8-Apr high      | 310.43 | 310.25 22-Marlow        | 309.20 21-Mar low        | 307.30 4-Marlow            | 306.72 start Aug-15 lows   | 312.24 | 310.78 | 311.81 | 38    |
|          | EUR/TRY         | $\rightarrow$ | 3.3145 19-Feb high       | 3.2830 22-Feb high          | 3.2705 29-Feb high       | 3.2605 8-Apr high      | 3.2197 | 3.1950 5-Aprlow         | 3.1640 3-Marlow          | 3.1380 18-Dec low          | 3.1175 10-Mar low          | 3.2189 | 3.2326 | 3.2127 | 49    |
|          | USD/PLN         | 71            | 3.8649 200-day M A       | 3.8615 50-day M A           | 3.8413 24 Mar high       | 3.8353 14 Apr high     | 3.8058 | 3.7644 13 Apr low       | 3.7056 01Aprlow          | 3.6850 break level         | 3.6787 Oct '15 low         | 3.7748 | 3.8589 | 3.8672 | 56    |
|          | USD/RUB         | Ŋ             | 74.50~ Jan-Feb lows      | 72.43 100-day M A           | 71.40 50-day MA          | 68.10 200-day M A      | 67.43  | 65.68 30 Nov '15 low    | 65.29 50-week M A        | 65.00 break level          | 62.05 Nov'15 low           | 67.59  | 71.40  | 68.37  | 53    |
| si       | S&P 500 Futures | $\rightarrow$ | 2100 figure              | 2090 02 Dec high            | 2082 14 Apr high         | 2080 intraday high     | 2063   | 2058 12 Apr high        | 1995 200-day M A         | 1980 50-day M A            | 1932 01Feb high            | 1984   | 1927   | 2005   | 79    |
| Markets  | DAX Futures     | $\rightarrow$ | 11000 figure             | 10693 gap break             | 10400 break level        | 10165 13 Jan high      | 10086  | 9828 gap break          | 9395 10 Marlow           | 9000 gap break             | 8690 11 Feb low            | 9883   | 9628   | 10298  | 63    |
|          | US 10y Futures  | 7             | 132-00 figure            | 131-14 24 Feb high          | 131-10 break level       | 131-01 12 Apr high     | 130.28 | 130-10 04 Apr low       | 130-06+ 14 Apr low       | 130-03 break level         | 130-00 50-day MA           | 129.84 | 129.68 | 127.17 | 48    |
| Other    | Bund Futures    | $\rightarrow$ | 165.00 ABC move          | 164.60 11-Aprhigh           | 164.50 Trend top, M M    | 164.00 figure          | 163.88 | 163.16 13-Apr low       | 163.03 31-Mar low        | 162.22 23-Mar low          | 161.80 16-Mar high, gap    | 162.77 | 162.69 | 158.02 | 37    |
| 0        | WTI Oil Futures | $\rightarrow$ | 44.00 break level        | 43.00 figure                | 42.49 figure             | 42.42 13 Apr high      | 38.59  | 37.32 50-day M A        | 35.24 05 Apr low         | 30.00 figure               | 29.85 20 Jan low           | 39.14  | 35.80  | 40.68  | 46    |