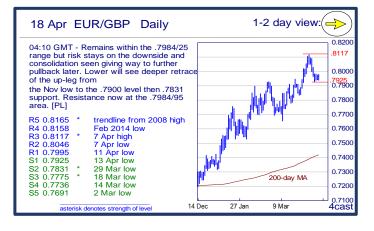

## **Danske Technical Update**

Published - 18 April 2016 05:56

|          |                 | Trends        | Res 4                    | Res 3                       | Res 2                    | Res 1                  | Spot   | Sup 1                   | Sup 2                    | Sup 3                      | Sup 4                      | MA20   | MA 50  | MA 200 | RSI 9 |
|----------|-----------------|---------------|--------------------------|-----------------------------|--------------------------|------------------------|--------|-------------------------|--------------------------|----------------------------|----------------------------|--------|--------|--------|-------|
| Scandies | EUR/SEK         | $\rightarrow$ | 9.3092 6 Apr high        | 9.2640 12 Apr high          | 9.2383 6 Apr low         | 9.2157 30/31Mar lows   | 9.1870 | 9.1487 14 Apr low       | 9.1220 30 Dec low        | 9.1000 figure              | 9.0552 12 Mar 15 low       | 9.2400 | 9.3110 | 9.3462 | 37    |
|          | EUR/NOK         | $\rightarrow$ | 9.4925 7 Apr high        | 9.4520 6 Apr low            | 9.4315 7Aprlow           | 9.4000 figure          | 9.3605 | 9.3244 15 Apr high      | 9.2800 intraday level    | 9.2530 14 Apr low          | 9.2370 4 Dec low           | 9.4133 | 9.4612 | 9.3575 | 46    |
|          | USD/SEK         | $\rightarrow$ | 8.3000 figure            | 8.2613 24 Mar low           | 8.2044 30 Mar high       | 8.1847 14 Apr high     | 8.1389 | 8.1032 15 Apr low       | 8.0770 13 Apr low        | 8.0316 12 Apr low          | 8.0003 14 Jan 15 low       | 8.1703 | 8.3266 | 8.4541 | 43    |
|          | USD/NOK         | 7             | 8.4465 28 Mar low        | 8.3965 11 Mar low           | 8.3800 5 Apr high        | 8.3385 7 Apr high      | 8.2960 | 8.1995 14 Apr low       | 8.1665 13 Apr low        | 8.1280 12 Apr low          | 8.1080 20 Oct low          | 8.3210 | 8.4578 | 8.4626 | 50    |
|          | EUR/DKK         | $\rightarrow$ | 7.4570 mid-Marhighs      | 7.4525~ mid-2015 lows       | 7.4505 5-Aprhigh         | 7.4450~ fr 7-Apr highs | 7.4404 | 7.44~ Feb-15 lows       | 7.4388 4,5-Apr lows      | 7.4345 22-Jan-15 low       | 7.4290 Jan-15/ last yr low | 7.4471 | 7.4553 | 7.4601 | 31    |
|          | NOK/SEK         | Ŋ             | 1.0010 7 Mar high        | 0.9962 10 Mar high          | 0.9928 11 Mar high       | 0.9882 intraday level  | 0.9798 | 0.9780 7 Apr low        | 0.9736 28 Mar low        | 0.9728 23 Mar low          | 0.9707 17 Mar low          | 0.9804 | 0.9828 | 0.9979 | 43    |
|          | EUR/USD         | 7             | 1.1495 15 Oct high       | 1.1465 12 Apr high          | 1.1400 figure            | 1.1346 12 Apr low      | 1.1284 | 1.1270 intraday level   | 1.1234 14 Apr low        | 1.1169 29 Mar low          | 1.1144 24 Mar low          | 1.1308 | 1.1183 | 1.1055 | 46    |
|          | USD/JPY         | <b>\</b>      | 109.95 5 Apr low         | 109.73 15 Apr high          | 109.10 intraday level    | 108.60 15 Apr low      | 108.03 | 107.63 11 Apr low       | 107.39 20 Oct 14 high    | 106.79 22 Oct 14 low       | 106.55 38.2%2011/2015      | 110.65 | 112.16 | 118.87 | 28    |
| Majors   | EUR/GBP         | $\rightarrow$ | .8158 Feb 2014 low       | .8117 7Aprhigh              | .8046 7Aprlow            | .7995 11 Apr low       | 0.7962 | .7925 13 Apr low        | .7831 29 Mar low         | .7775 18 Marlow            | .7736 14 Mar low           | 0.7957 | 0.7856 | 0.7416 | 51    |
|          | GBP/USD         | $\rightarrow$ | 1.4348 12 Apr high       | 1.4280 13 Apr high          | 1.4260 intraday level    | 1.4244 intraday level  | 1.4169 | 1.4133 15 Apr low       | 1.4090 14 Apr low        | 1.4057 Support line of tri | 1.4040 8 Apr low           | 1.4207 | 1.4231 | 1.4921 | 46    |
|          | USD/CHF         | 7             | 0.9788 25 Mar high       | 0.9763 29 Mar high          | 0.9723 28 Mar low        | 0.9688 14 Apr high     | 0.9666 | 0.9638 14 Apr low       | 0.9594 12 Apr high       | 0.9549 13 Apr low          | 0.9499 12 Apr low          | 0.9638 | 0.9775 | 0.9827 | 56    |
|          | EUR/JPY         | <b>4</b>      | 124.00 12 Apr high       | 123.57 15 Apr high          | 123.05 intraday level    | 122.60 15 Apr low, gap | 121.90 | 121.45 18 Mar 13 low    | 120.95 intraday level    | 120.00 figure              | 119.11 Apr 2013 low        | 125.12 | 125.42 | 131.37 | 22    |
|          | EUR/CHF         | 7             | 1.1023 10 Mar high       | 1.0996 17 Mar high          | 1.0954 31Mar high        | 1.0933 4 Apr high      | 1.0912 | 1.0860 8 Apr low        | 1.0843 7 Apr low         | 1.0810 29 Feb low          | 1.0778 30 Dec low          | 1.0903 | 1.0932 | 1.0864 | 53    |
|          | AUD/USD         | $\rightarrow$ | .7800 figure             | .7772 24 Jun high           | .7737 14 Apr high        | .7681 15 Apr low       | 0.7667 | .7600 figure            | .7570 intraday level     | .7528 11 Apr low           | .7492 7 Apr low            | 0.7607 | 0.7427 | 0.7239 | 57    |
|          | USD/CAD         | $\rightarrow$ | 1.3627 100-day MA        | 1.3332 50-day M A           | 1.3217 05 Apr high       | 1.3000 figure          | 1.2949 | 1.2778 14 Apr low       | 1.2744 13 Apr low        | 1.2700 break level         | 1.2633 Jun '15 high        | 1.3026 | 1.3310 | 1.3392 | 47    |
|          | NZD/USD         | $\rightarrow$ | .7012 17 Jun high        | .6966 31M ar high, 50%      | .6953 13 Apr high        | .6930 intraday high    | 0.6917 | .6824 14 Apr low        | .6791 11 Apr low         | .6760 5Aprlow              | .6718 29 Mar low           | 0.6825 | 0.6740 | 0.6615 | 61    |
|          | EUR/CAD         | 7             | 1.5145 25-Feb high       | 1.5030 5-Aprhigh            | 1.4965 8-Aprhigh         | 1.4800 figure          | 1.4614 | 1.4375 13-Apr low       | 1.4225 1-Dec high        | 1.4035 3-Declow            | 1.3805 Jul-15 low          | 1.4730 | 1.4884 | 1.4801 | 45    |
|          | GBP/JPY         | 7             | 155.76 13 Apr high       | 155.38 14 Apr high          | 154.75 intraday level    | 154.30 intraday level  | 153.07 | 151.94 8 Apr low        | 151.66 7 Apr low         | 151.66 7Aprlow             | 151.50 29 Aug 2013 low     | 157.22 | 159.62 | 177.57 | 31    |
|          | USD/CNH         | $\rightarrow$ | 6.5317 26 Feb low        | 6.5293 25 Mar high          | 6.5200 29 Mar high       | 6.5005 14 Apr high     | 6.4902 | 6.4812 15 Apr low       | 6.4677 12 Apr low        | 6.4572 1Aprlow             | 6.4443 18 Mar low/200-     | 6.4874 | 6.5042 | 6.4506 | 54    |
|          | USD/ZAR         | 7             | 16.240 16-Mar high       | 15.620 28-Mar high          | 15.295 6-Aprhigh         | 15.000 figure          | 14.648 | 14.240 3-Dec low        | 14.000 figure            | 13.885 20-Novlow           | 13.720 4-Now low           | 14.962 | 15.310 | 14.451 | 39    |
|          | USD/BRL         | 7             | 3.7700 200-day M A       | 3.7180 07 Apr high          | 3.6922 Nov'15 low        | 3.5630 13 Apr high     | 3.5325 | 3.4700 intraday low     | 3.4560 14 Apr low        | 3.4338 10 Aug '15 low      | 3.4000 break level         | 3.5982 | 3.7560 | 3.7727 | 42    |
|          | USD/MXN         | $\rightarrow$ | 17.980 early-Marhighs    | 17.952 17 Feb low           | 17.884 50-day M A        | 17.830 11 Apr high     | 17.695 | 17.313 14 Apr low       | 17.292 04 Apr low        | 17.222 18 Marlow           | 17.140 200-day M A         | 17.516 | 17.866 | 17.161 | 57    |
| EM       | EUR/PLN         | $\rightarrow$ | 4.3700 2015 high. st-Feb | 4.3520 3-Mar high           | 4.3125 16-Mar high       | 4.3010 fr 7-Apr highs  | 4.2890 | 4.2670 11 & 12-Apr lows | 4.2245 30-Dec-15 lo. 4-A | 4.2045 11-Nov-15 low       | 4.1780 2-Sep-15 low        | 4.2684 | 4.3137 | 4.2728 | 55    |
|          | EUR/CZK         | $\rightarrow$ | 27.19~ 1-Oct high        | 27.140 Oct high             | 27.130 11-Feb YTD high   | 27.102 fr 29-Feb highs | 26.992 | 26.988 5-Apr low        | 27.975~ Mar lows         | 26.960 Feb low             | 26.949 Dec-15/ last year l | 27.021 | 27.024 | 27.038 | 40    |
|          | EUR/HUF         | $\rightarrow$ | 319.10 12-Jan YTD high   | 318.00 Jul high. 11-Dec hiş | 315.00 30, 31-M ar highs | 312.95 8-Apr high      | 310.43 | 310.25 22-Marlow        | 309.20 21-Mar low        | 307.30 4-Marlow            | 306.72 start Aug-15 lows   | 312.24 | 310.78 | 311.81 | 38    |
|          | EUR/TRY         | $\rightarrow$ | 3.3145 19-Feb high       | 3.2830 22-Feb high          | 3.2705 29-Feb high       | 3.2605 8-Apr high      | 3.2197 | 3.1950 5-Aprlow         | 3.1640 3-Marlow          | 3.1380 18-Dec low          | 3.1175 10-Mar low          | 3.2189 | 3.2326 | 3.2127 | 49    |
|          | USD/PLN         | 71            | 3.8649 200-day M A       | 3.8615 50-day M A           | 3.8413 24 Mar high       | 3.8353 14 Apr high     | 3.8058 | 3.7644 13 Apr low       | 3.7056 01Aprlow          | 3.6850 break level         | 3.6787 Oct '15 low         | 3.7748 | 3.8589 | 3.8672 | 56    |
|          | USD/RUB         | Ŋ             | 74.50~ Jan-Feb lows      | 72.43 100-day M A           | 71.40 50-day MA          | 68.10 200-day M A      | 67.43  | 65.68 30 Nov '15 low    | 65.29 50-week M A        | 65.00 break level          | 62.05 Nov'15 low           | 67.59  | 71.40  | 68.37  | 53    |
| si       | S&P 500 Futures | $\rightarrow$ | 2100 figure              | 2090 02 Dec high            | 2082 14 Apr high         | 2080 intraday high     | 2063   | 2058 12 Apr high        | 1995 200-day M A         | 1980 50-day M A            | 1932 01Feb high            | 1984   | 1927   | 2005   | 79    |
| Markets  | DAX Futures     | $\rightarrow$ | 11000 figure             | 10693 gap break             | 10400 break level        | 10165 13 Jan high      | 10086  | 9828 gap break          | 9395 10 Marlow           | 9000 gap break             | 8690 11 Feb low            | 9883   | 9628   | 10298  | 63    |
|          | US 10y Futures  | 7             | 132-00 figure            | 131-14 24 Feb high          | 131-10 break level       | 131-01 12 Apr high     | 130.28 | 130-10 04 Apr low       | 130-06+ 14 Apr low       | 130-03 break level         | 130-00 50-day MA           | 129.84 | 129.68 | 127.17 | 48    |
| Other    | Bund Futures    | $\rightarrow$ | 165.00 ABC move          | 164.60 11-Aprhigh           | 164.50 Trend top, M M    | 164.00 figure          | 163.88 | 163.16 13-Apr low       | 163.03 31-Mar low        | 162.22 23-Mar low          | 161.80 16-Mar high, gap    | 162.77 | 162.69 | 158.02 | 37    |
| 0        | WTI Oil Futures | $\rightarrow$ | 44.00 break level        | 43.00 figure                | 42.49 figure             | 42.42 13 Apr high      | 38.59  | 37.32 50-day M A        | 35.24 05 Apr low         | 30.00 figure               | 29.85 20 Jan low           | 39.14  | 35.80  | 40.68  | 46    |