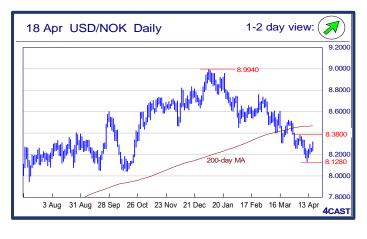

## Danske Technical Update Powered by 4CAST 4

Published - 18 April 2016 05:56

| NOV OFICE A STATE OF THE STATE |               |            |         |                                                                                                      |  |  |  |  |  |
|-------------------------------------------------------------------------------------------------------------------------------------------------------------------------------------------------------------------------------------------------------------------------------------------------------------------------------------------------------------------------------------------------------------------------------------------------------------------------------------------------------------------------------------------------------------------------------------------------------------------------------------------------------------------------------------------------------------------------------------------------------------------------------------------------------------------------------------------------------------------------------------------------------------------------------------------------------------------------------------------------------------------------------------------------------------------------------------------------------------------------------------------------------------------------------------------------------------------------------------------------------------------------------------------------------------------------------------------------------------------------------------------------------------------------------------------------------------------------------------------------------------------------------------------------------------------------------------------------------------------------------------------------------------------------------------------------------------------------------------------------------------------------------------------------------------------------------------------------------------------------------------------------------------------------------------------------------------------------------------------------------------------------------------------------------------------------------------------------------------------------------|---------------|------------|---------|------------------------------------------------------------------------------------------------------|--|--|--|--|--|
| NOK, SEK opening updates                                                                                                                                                                                                                                                                                                                                                                                                                                                                                                                                                                                                                                                                                                                                                                                                                                                                                                                                                                                                                                                                                                                                                                                                                                                                                                                                                                                                                                                                                                                                                                                                                                                                                                                                                                                                                                                                                                                                                                                                                                                                                                      |               |            |         |                                                                                                      |  |  |  |  |  |
|                                                                                                                                                                                                                                                                                                                                                                                                                                                                                                                                                                                                                                                                                                                                                                                                                                                                                                                                                                                                                                                                                                                                                                                                                                                                                                                                                                                                                                                                                                                                                                                                                                                                                                                                                                                                                                                                                                                                                                                                                                                                                                                               | 1 day<br>view | Resistance | Support | 4cast                                                                                                |  |  |  |  |  |
|                                                                                                                                                                                                                                                                                                                                                                                                                                                                                                                                                                                                                                                                                                                                                                                                                                                                                                                                                                                                                                                                                                                                                                                                                                                                                                                                                                                                                                                                                                                                                                                                                                                                                                                                                                                                                                                                                                                                                                                                                                                                                                                               |               | 9.4925     | 9.3244  | Bounce from the 9.2530 low to break the 9.3285 high triggers stronger recovery to retrace the        |  |  |  |  |  |
| ELID/NOIZ                                                                                                                                                                                                                                                                                                                                                                                                                                                                                                                                                                                                                                                                                                                                                                                                                                                                                                                                                                                                                                                                                                                                                                                                                                                                                                                                                                                                                                                                                                                                                                                                                                                                                                                                                                                                                                                                                                                                                                                                                                                                                                                     | <b>→</b>      | 9.4520     | 9.2800  | drop from 9.5125 high. Above 9.4000 see                                                              |  |  |  |  |  |
| EUR/NOK                                                                                                                                                                                                                                                                                                                                                                                                                                                                                                                                                                                                                                                                                                                                                                                                                                                                                                                                                                                                                                                                                                                                                                                                                                                                                                                                                                                                                                                                                                                                                                                                                                                                                                                                                                                                                                                                                                                                                                                                                                                                                                                       | $\neg$        | 9.4315     | 9.2530  | resistance at 9.4315 and 9.4520. Lower high sought to further pressure the downside later.           |  |  |  |  |  |
|                                                                                                                                                                                                                                                                                                                                                                                                                                                                                                                                                                                                                                                                                                                                                                                                                                                                                                                                                                                                                                                                                                                                                                                                                                                                                                                                                                                                                                                                                                                                                                                                                                                                                                                                                                                                                                                                                                                                                                                                                                                                                                                               |               | 9.4000     | 9.2370  | [P.L]                                                                                                |  |  |  |  |  |
|                                                                                                                                                                                                                                                                                                                                                                                                                                                                                                                                                                                                                                                                                                                                                                                                                                                                                                                                                                                                                                                                                                                                                                                                                                                                                                                                                                                                                                                                                                                                                                                                                                                                                                                                                                                                                                                                                                                                                                                                                                                                                                                               |               | 9.3092     | 9.1487  | Higher in recovery mode and need to push                                                             |  |  |  |  |  |
| EUR/SEK                                                                                                                                                                                                                                                                                                                                                                                                                                                                                                                                                                                                                                                                                                                                                                                                                                                                                                                                                                                                                                                                                                                                                                                                                                                                                                                                                                                                                                                                                                                                                                                                                                                                                                                                                                                                                                                                                                                                                                                                                                                                                                                       | 1             | 9.2640     | 9.1220  | above the 9.2157 resistance to expose room for<br>stronger upmove. Failure to clear the latter and a |  |  |  |  |  |
| EUR/SEK                                                                                                                                                                                                                                                                                                                                                                                                                                                                                                                                                                                                                                                                                                                                                                                                                                                                                                                                                                                                                                                                                                                                                                                                                                                                                                                                                                                                                                                                                                                                                                                                                                                                                                                                                                                                                                                                                                                                                                                                                                                                                                                       | $\neg$        | 9.2383     | 9.1000  | downside break of 9.1487 support will revive                                                         |  |  |  |  |  |
|                                                                                                                                                                                                                                                                                                                                                                                                                                                                                                                                                                                                                                                                                                                                                                                                                                                                                                                                                                                                                                                                                                                                                                                                                                                                                                                                                                                                                                                                                                                                                                                                                                                                                                                                                                                                                                                                                                                                                                                                                                                                                                                               |               | 9.2157     | 9.0552  | broader decline from 9.3092 high. [W.T]                                                              |  |  |  |  |  |
|                                                                                                                                                                                                                                                                                                                                                                                                                                                                                                                                                                                                                                                                                                                                                                                                                                                                                                                                                                                                                                                                                                                                                                                                                                                                                                                                                                                                                                                                                                                                                                                                                                                                                                                                                                                                                                                                                                                                                                                                                                                                                                                               |               | 8.4465     | 8.1995  | Extending recovery from the 8.1280 low and                                                           |  |  |  |  |  |
| USD/NOK                                                                                                                                                                                                                                                                                                                                                                                                                                                                                                                                                                                                                                                                                                                                                                                                                                                                                                                                                                                                                                                                                                                                                                                                                                                                                                                                                                                                                                                                                                                                                                                                                                                                                                                                                                                                                                                                                                                                                                                                                                                                                                                       | <b>=</b>      | 8.3965     | 8.1665  | break above the 8.3000 level triggers strength to target 8.3385 then the 8.4000 level. Support now   |  |  |  |  |  |
| USD/NOR                                                                                                                                                                                                                                                                                                                                                                                                                                                                                                                                                                                                                                                                                                                                                                                                                                                                                                                                                                                                                                                                                                                                                                                                                                                                                                                                                                                                                                                                                                                                                                                                                                                                                                                                                                                                                                                                                                                                                                                                                                                                                                                       |               | 8.3800     | 8.1280  | at the 8.2000 level protecting the downside and                                                      |  |  |  |  |  |
|                                                                                                                                                                                                                                                                                                                                                                                                                                                                                                                                                                                                                                                                                                                                                                                                                                                                                                                                                                                                                                                                                                                                                                                                                                                                                                                                                                                                                                                                                                                                                                                                                                                                                                                                                                                                                                                                                                                                                                                                                                                                                                                               |               | 8.3385     | 8.1080  | break needed to see return to 8.1280 low. [P.L]                                                      |  |  |  |  |  |
|                                                                                                                                                                                                                                                                                                                                                                                                                                                                                                                                                                                                                                                                                                                                                                                                                                                                                                                                                                                                                                                                                                                                                                                                                                                                                                                                                                                                                                                                                                                                                                                                                                                                                                                                                                                                                                                                                                                                                                                                                                                                                                                               |               | 8.3000     | 8.1032  | Still in consolidation and need a sustained lift                                                     |  |  |  |  |  |
| USD/SEK                                                                                                                                                                                                                                                                                                                                                                                                                                                                                                                                                                                                                                                                                                                                                                                                                                                                                                                                                                                                                                                                                                                                                                                                                                                                                                                                                                                                                                                                                                                                                                                                                                                                                                                                                                                                                                                                                                                                                                                                                                                                                                                       | 1             | 8.2613     | 8.0770  | above the 8.1847 resistance to set tone for<br>stronger rebound towards 8.2044 then 8.2613.          |  |  |  |  |  |
| USD/SER                                                                                                                                                                                                                                                                                                                                                                                                                                                                                                                                                                                                                                                                                                                                                                                                                                                                                                                                                                                                                                                                                                                                                                                                                                                                                                                                                                                                                                                                                                                                                                                                                                                                                                                                                                                                                                                                                                                                                                                                                                                                                                                       | <b>¬</b> >    | 8.2044     | 8.0316  | Dip below 8.1032 support to weigh pressure                                                           |  |  |  |  |  |
|                                                                                                                                                                                                                                                                                                                                                                                                                                                                                                                                                                                                                                                                                                                                                                                                                                                                                                                                                                                                                                                                                                                                                                                                                                                                                                                                                                                                                                                                                                                                                                                                                                                                                                                                                                                                                                                                                                                                                                                                                                                                                                                               |               | 8.1847     | 8.0003  | towards 8.0770 then stronger 8.0316. [W.T]                                                           |  |  |  |  |  |
|                                                                                                                                                                                                                                                                                                                                                                                                                                                                                                                                                                                                                                                                                                                                                                                                                                                                                                                                                                                                                                                                                                                                                                                                                                                                                                                                                                                                                                                                                                                                                                                                                                                                                                                                                                                                                                                                                                                                                                                                                                                                                                                               |               |            |         |                                                                                                      |  |  |  |  |  |