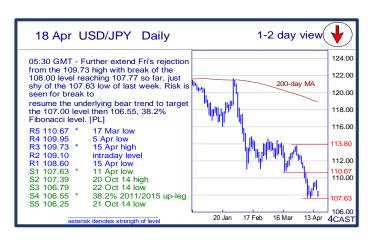

MAKES NO REPRESENTATION OR WARRANTY EXPRESS OR IMPLIED STATUTORY OR OTHERWISE (INCLUDING BUT NOT LIMITED TO) THE ACCURACY OF THE MATERIAL IN THIS DOCUMENT OR THE FITNESS FOR PURPOSE AND ALL SUCH REPRESENTATIONS AND WARRANTIES ARE HEREBY EXPRESSLY EXCLUDED. 4CAST does not give or purport to give investment advice. Any action taken by users on the basis of material in this document is entirely at their own risk. Independent investment advice should be sought where appropriate. 4CAST website may link to or be linked to other Internet sites. 4CAST does not accept responsibility for the content of such other sites. 4CAST's terms and conditions of business apply to all fee-paying subscribers and trial users.

## Danske Technical Update Powered by 4CAST





Published - 18 April 2016 05:56

















Weak uptrend or higher in range





Weak downtrend or lower in range



Strong downtrend

Copyright and other intellectual property rights in the material in this document belong to 4CAST. The material and/or 4CAST, The material shall not, under any circumstances, be reproduced or distributed in whole or part without the prior written consent of 4CAST. The material in this document is based upon information which 4CAST considers to be reliable and the analysis and opinion in the material represents the view of 4CAST at the time of transmission (unless stated otherwise). Such analysis and opinion is subject to change without notice. The material is intended for use by parties knowledgeable and experienced in the financial sector and is only one source amongst others to be consi