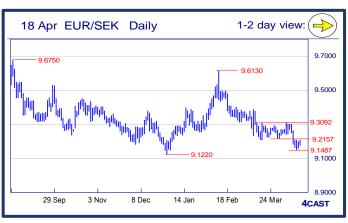

## Danske Technical Update Powered by 4CAST 4

Published - 18 April 2016 05:56

| NOV OFICE A STATE OF THE STATE |               |            |         |                                                                                                      |  |  |  |  |  |
|-------------------------------------------------------------------------------------------------------------------------------------------------------------------------------------------------------------------------------------------------------------------------------------------------------------------------------------------------------------------------------------------------------------------------------------------------------------------------------------------------------------------------------------------------------------------------------------------------------------------------------------------------------------------------------------------------------------------------------------------------------------------------------------------------------------------------------------------------------------------------------------------------------------------------------------------------------------------------------------------------------------------------------------------------------------------------------------------------------------------------------------------------------------------------------------------------------------------------------------------------------------------------------------------------------------------------------------------------------------------------------------------------------------------------------------------------------------------------------------------------------------------------------------------------------------------------------------------------------------------------------------------------------------------------------------------------------------------------------------------------------------------------------------------------------------------------------------------------------------------------------------------------------------------------------------------------------------------------------------------------------------------------------------------------------------------------------------------------------------------------------|---------------|------------|---------|------------------------------------------------------------------------------------------------------|--|--|--|--|--|
| NOK, SEK opening updates                                                                                                                                                                                                                                                                                                                                                                                                                                                                                                                                                                                                                                                                                                                                                                                                                                                                                                                                                                                                                                                                                                                                                                                                                                                                                                                                                                                                                                                                                                                                                                                                                                                                                                                                                                                                                                                                                                                                                                                                                                                                                                      |               |            |         |                                                                                                      |  |  |  |  |  |
|                                                                                                                                                                                                                                                                                                                                                                                                                                                                                                                                                                                                                                                                                                                                                                                                                                                                                                                                                                                                                                                                                                                                                                                                                                                                                                                                                                                                                                                                                                                                                                                                                                                                                                                                                                                                                                                                                                                                                                                                                                                                                                                               | 1 day<br>view | Resistance | Support | 4cast                                                                                                |  |  |  |  |  |
|                                                                                                                                                                                                                                                                                                                                                                                                                                                                                                                                                                                                                                                                                                                                                                                                                                                                                                                                                                                                                                                                                                                                                                                                                                                                                                                                                                                                                                                                                                                                                                                                                                                                                                                                                                                                                                                                                                                                                                                                                                                                                                                               |               | 9.4925     | 9.3244  | Bounce from the 9.2530 low to break the 9.3285 high triggers stronger recovery to retrace the        |  |  |  |  |  |
| ELID/NOIZ                                                                                                                                                                                                                                                                                                                                                                                                                                                                                                                                                                                                                                                                                                                                                                                                                                                                                                                                                                                                                                                                                                                                                                                                                                                                                                                                                                                                                                                                                                                                                                                                                                                                                                                                                                                                                                                                                                                                                                                                                                                                                                                     | <b>→</b>      | 9.4520     | 9.2800  | drop from 9.5125 high. Above 9.4000 see                                                              |  |  |  |  |  |
| EUR/NOK                                                                                                                                                                                                                                                                                                                                                                                                                                                                                                                                                                                                                                                                                                                                                                                                                                                                                                                                                                                                                                                                                                                                                                                                                                                                                                                                                                                                                                                                                                                                                                                                                                                                                                                                                                                                                                                                                                                                                                                                                                                                                                                       | $\neg$        | 9.4315     | 9.2530  | resistance at 9.4315 and 9.4520. Lower high sought to further pressure the downside later.           |  |  |  |  |  |
|                                                                                                                                                                                                                                                                                                                                                                                                                                                                                                                                                                                                                                                                                                                                                                                                                                                                                                                                                                                                                                                                                                                                                                                                                                                                                                                                                                                                                                                                                                                                                                                                                                                                                                                                                                                                                                                                                                                                                                                                                                                                                                                               |               | 9.4000     | 9.2370  | [P.L]                                                                                                |  |  |  |  |  |
|                                                                                                                                                                                                                                                                                                                                                                                                                                                                                                                                                                                                                                                                                                                                                                                                                                                                                                                                                                                                                                                                                                                                                                                                                                                                                                                                                                                                                                                                                                                                                                                                                                                                                                                                                                                                                                                                                                                                                                                                                                                                                                                               |               | 9.3092     | 9.1487  | Higher in recovery mode and need to push                                                             |  |  |  |  |  |
| EUR/SEK                                                                                                                                                                                                                                                                                                                                                                                                                                                                                                                                                                                                                                                                                                                                                                                                                                                                                                                                                                                                                                                                                                                                                                                                                                                                                                                                                                                                                                                                                                                                                                                                                                                                                                                                                                                                                                                                                                                                                                                                                                                                                                                       | 1             | 9.2640     | 9.1220  | above the 9.2157 resistance to expose room for<br>stronger upmove. Failure to clear the latter and a |  |  |  |  |  |
| EUR/SEK                                                                                                                                                                                                                                                                                                                                                                                                                                                                                                                                                                                                                                                                                                                                                                                                                                                                                                                                                                                                                                                                                                                                                                                                                                                                                                                                                                                                                                                                                                                                                                                                                                                                                                                                                                                                                                                                                                                                                                                                                                                                                                                       | $\neg$        | 9.2383     | 9.1000  | downside break of 9.1487 support will revive                                                         |  |  |  |  |  |
|                                                                                                                                                                                                                                                                                                                                                                                                                                                                                                                                                                                                                                                                                                                                                                                                                                                                                                                                                                                                                                                                                                                                                                                                                                                                                                                                                                                                                                                                                                                                                                                                                                                                                                                                                                                                                                                                                                                                                                                                                                                                                                                               |               | 9.2157     | 9.0552  | broader decline from 9.3092 high. [W.T]                                                              |  |  |  |  |  |
|                                                                                                                                                                                                                                                                                                                                                                                                                                                                                                                                                                                                                                                                                                                                                                                                                                                                                                                                                                                                                                                                                                                                                                                                                                                                                                                                                                                                                                                                                                                                                                                                                                                                                                                                                                                                                                                                                                                                                                                                                                                                                                                               |               | 8.4465     | 8.1995  | Extending recovery from the 8.1280 low and                                                           |  |  |  |  |  |
| USD/NOK                                                                                                                                                                                                                                                                                                                                                                                                                                                                                                                                                                                                                                                                                                                                                                                                                                                                                                                                                                                                                                                                                                                                                                                                                                                                                                                                                                                                                                                                                                                                                                                                                                                                                                                                                                                                                                                                                                                                                                                                                                                                                                                       | <b>=</b>      | 8.3965     | 8.1665  | break above the 8.3000 level triggers strength to target 8.3385 then the 8.4000 level. Support now   |  |  |  |  |  |
| USD/NOR                                                                                                                                                                                                                                                                                                                                                                                                                                                                                                                                                                                                                                                                                                                                                                                                                                                                                                                                                                                                                                                                                                                                                                                                                                                                                                                                                                                                                                                                                                                                                                                                                                                                                                                                                                                                                                                                                                                                                                                                                                                                                                                       |               | 8.3800     | 8.1280  | at the 8.2000 level protecting the downside and                                                      |  |  |  |  |  |
|                                                                                                                                                                                                                                                                                                                                                                                                                                                                                                                                                                                                                                                                                                                                                                                                                                                                                                                                                                                                                                                                                                                                                                                                                                                                                                                                                                                                                                                                                                                                                                                                                                                                                                                                                                                                                                                                                                                                                                                                                                                                                                                               |               | 8.3385     | 8.1080  | break needed to see return to 8.1280 low. [P.L]                                                      |  |  |  |  |  |
|                                                                                                                                                                                                                                                                                                                                                                                                                                                                                                                                                                                                                                                                                                                                                                                                                                                                                                                                                                                                                                                                                                                                                                                                                                                                                                                                                                                                                                                                                                                                                                                                                                                                                                                                                                                                                                                                                                                                                                                                                                                                                                                               |               | 8.3000     | 8.1032  | Still in consolidation and need a sustained lift                                                     |  |  |  |  |  |
| USD/SEK                                                                                                                                                                                                                                                                                                                                                                                                                                                                                                                                                                                                                                                                                                                                                                                                                                                                                                                                                                                                                                                                                                                                                                                                                                                                                                                                                                                                                                                                                                                                                                                                                                                                                                                                                                                                                                                                                                                                                                                                                                                                                                                       | 1             | 8.2613     | 8.0770  | above the 8.1847 resistance to set tone for<br>stronger rebound towards 8.2044 then 8.2613.          |  |  |  |  |  |
| USD/SER                                                                                                                                                                                                                                                                                                                                                                                                                                                                                                                                                                                                                                                                                                                                                                                                                                                                                                                                                                                                                                                                                                                                                                                                                                                                                                                                                                                                                                                                                                                                                                                                                                                                                                                                                                                                                                                                                                                                                                                                                                                                                                                       | <b>¬</b> >    | 8.2044     | 8.0316  | Dip below 8.1032 support to weigh pressure                                                           |  |  |  |  |  |
|                                                                                                                                                                                                                                                                                                                                                                                                                                                                                                                                                                                                                                                                                                                                                                                                                                                                                                                                                                                                                                                                                                                                                                                                                                                                                                                                                                                                                                                                                                                                                                                                                                                                                                                                                                                                                                                                                                                                                                                                                                                                                                                               |               | 8.1847     | 8.0003  | towards 8.0770 then stronger 8.0316. [W.T]                                                           |  |  |  |  |  |
|                                                                                                                                                                                                                                                                                                                                                                                                                                                                                                                                                                                                                                                                                                                                                                                                                                                                                                                                                                                                                                                                                                                                                                                                                                                                                                                                                                                                                                                                                                                                                                                                                                                                                                                                                                                                                                                                                                                                                                                                                                                                                                                               |               |            |         |                                                                                                      |  |  |  |  |  |