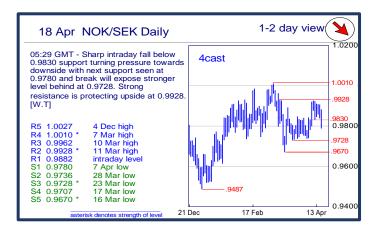

## Danske Technical Update Powered by 4CAST 4

Published - 18 April 2016 05:56

| NOV OFICE A STATE OF THE STATE |               |            |         |                                                                                                      |  |  |  |  |  |
|-------------------------------------------------------------------------------------------------------------------------------------------------------------------------------------------------------------------------------------------------------------------------------------------------------------------------------------------------------------------------------------------------------------------------------------------------------------------------------------------------------------------------------------------------------------------------------------------------------------------------------------------------------------------------------------------------------------------------------------------------------------------------------------------------------------------------------------------------------------------------------------------------------------------------------------------------------------------------------------------------------------------------------------------------------------------------------------------------------------------------------------------------------------------------------------------------------------------------------------------------------------------------------------------------------------------------------------------------------------------------------------------------------------------------------------------------------------------------------------------------------------------------------------------------------------------------------------------------------------------------------------------------------------------------------------------------------------------------------------------------------------------------------------------------------------------------------------------------------------------------------------------------------------------------------------------------------------------------------------------------------------------------------------------------------------------------------------------------------------------------------|---------------|------------|---------|------------------------------------------------------------------------------------------------------|--|--|--|--|--|
| NOK, SEK opening updates                                                                                                                                                                                                                                                                                                                                                                                                                                                                                                                                                                                                                                                                                                                                                                                                                                                                                                                                                                                                                                                                                                                                                                                                                                                                                                                                                                                                                                                                                                                                                                                                                                                                                                                                                                                                                                                                                                                                                                                                                                                                                                      |               |            |         |                                                                                                      |  |  |  |  |  |
|                                                                                                                                                                                                                                                                                                                                                                                                                                                                                                                                                                                                                                                                                                                                                                                                                                                                                                                                                                                                                                                                                                                                                                                                                                                                                                                                                                                                                                                                                                                                                                                                                                                                                                                                                                                                                                                                                                                                                                                                                                                                                                                               | 1 day<br>view | Resistance | Support | 4cast                                                                                                |  |  |  |  |  |
|                                                                                                                                                                                                                                                                                                                                                                                                                                                                                                                                                                                                                                                                                                                                                                                                                                                                                                                                                                                                                                                                                                                                                                                                                                                                                                                                                                                                                                                                                                                                                                                                                                                                                                                                                                                                                                                                                                                                                                                                                                                                                                                               |               | 9.4925     | 9.3244  | Bounce from the 9.2530 low to break the 9.3285 high triggers stronger recovery to retrace the        |  |  |  |  |  |
| ELID/NOIZ                                                                                                                                                                                                                                                                                                                                                                                                                                                                                                                                                                                                                                                                                                                                                                                                                                                                                                                                                                                                                                                                                                                                                                                                                                                                                                                                                                                                                                                                                                                                                                                                                                                                                                                                                                                                                                                                                                                                                                                                                                                                                                                     | <b>→</b>      | 9.4520     | 9.2800  | drop from 9.5125 high. Above 9.4000 see                                                              |  |  |  |  |  |
| EUR/NOK                                                                                                                                                                                                                                                                                                                                                                                                                                                                                                                                                                                                                                                                                                                                                                                                                                                                                                                                                                                                                                                                                                                                                                                                                                                                                                                                                                                                                                                                                                                                                                                                                                                                                                                                                                                                                                                                                                                                                                                                                                                                                                                       | $\neg$        | 9.4315     | 9.2530  | resistance at 9.4315 and 9.4520. Lower high sought to further pressure the downside later.           |  |  |  |  |  |
|                                                                                                                                                                                                                                                                                                                                                                                                                                                                                                                                                                                                                                                                                                                                                                                                                                                                                                                                                                                                                                                                                                                                                                                                                                                                                                                                                                                                                                                                                                                                                                                                                                                                                                                                                                                                                                                                                                                                                                                                                                                                                                                               |               | 9.4000     | 9.2370  | [P.L]                                                                                                |  |  |  |  |  |
|                                                                                                                                                                                                                                                                                                                                                                                                                                                                                                                                                                                                                                                                                                                                                                                                                                                                                                                                                                                                                                                                                                                                                                                                                                                                                                                                                                                                                                                                                                                                                                                                                                                                                                                                                                                                                                                                                                                                                                                                                                                                                                                               |               | 9.3092     | 9.1487  | Higher in recovery mode and need to push                                                             |  |  |  |  |  |
| EUR/SEK                                                                                                                                                                                                                                                                                                                                                                                                                                                                                                                                                                                                                                                                                                                                                                                                                                                                                                                                                                                                                                                                                                                                                                                                                                                                                                                                                                                                                                                                                                                                                                                                                                                                                                                                                                                                                                                                                                                                                                                                                                                                                                                       | 1             | 9.2640     | 9.1220  | above the 9.2157 resistance to expose room for<br>stronger upmove. Failure to clear the latter and a |  |  |  |  |  |
| EUR/SEK                                                                                                                                                                                                                                                                                                                                                                                                                                                                                                                                                                                                                                                                                                                                                                                                                                                                                                                                                                                                                                                                                                                                                                                                                                                                                                                                                                                                                                                                                                                                                                                                                                                                                                                                                                                                                                                                                                                                                                                                                                                                                                                       | $\neg$        | 9.2383     | 9.1000  | downside break of 9.1487 support will revive                                                         |  |  |  |  |  |
|                                                                                                                                                                                                                                                                                                                                                                                                                                                                                                                                                                                                                                                                                                                                                                                                                                                                                                                                                                                                                                                                                                                                                                                                                                                                                                                                                                                                                                                                                                                                                                                                                                                                                                                                                                                                                                                                                                                                                                                                                                                                                                                               |               | 9.2157     | 9.0552  | broader decline from 9.3092 high. [W.T]                                                              |  |  |  |  |  |
|                                                                                                                                                                                                                                                                                                                                                                                                                                                                                                                                                                                                                                                                                                                                                                                                                                                                                                                                                                                                                                                                                                                                                                                                                                                                                                                                                                                                                                                                                                                                                                                                                                                                                                                                                                                                                                                                                                                                                                                                                                                                                                                               |               | 8.4465     | 8.1995  | Extending recovery from the 8.1280 low and                                                           |  |  |  |  |  |
| USD/NOK                                                                                                                                                                                                                                                                                                                                                                                                                                                                                                                                                                                                                                                                                                                                                                                                                                                                                                                                                                                                                                                                                                                                                                                                                                                                                                                                                                                                                                                                                                                                                                                                                                                                                                                                                                                                                                                                                                                                                                                                                                                                                                                       | <b>=</b>      | 8.3965     | 8.1665  | break above the 8.3000 level triggers strength to target 8.3385 then the 8.4000 level. Support now   |  |  |  |  |  |
| USD/NOR                                                                                                                                                                                                                                                                                                                                                                                                                                                                                                                                                                                                                                                                                                                                                                                                                                                                                                                                                                                                                                                                                                                                                                                                                                                                                                                                                                                                                                                                                                                                                                                                                                                                                                                                                                                                                                                                                                                                                                                                                                                                                                                       |               | 8.3800     | 8.1280  | at the 8.2000 level protecting the downside and                                                      |  |  |  |  |  |
|                                                                                                                                                                                                                                                                                                                                                                                                                                                                                                                                                                                                                                                                                                                                                                                                                                                                                                                                                                                                                                                                                                                                                                                                                                                                                                                                                                                                                                                                                                                                                                                                                                                                                                                                                                                                                                                                                                                                                                                                                                                                                                                               |               | 8.3385     | 8.1080  | break needed to see return to 8.1280 low. [P.L]                                                      |  |  |  |  |  |
|                                                                                                                                                                                                                                                                                                                                                                                                                                                                                                                                                                                                                                                                                                                                                                                                                                                                                                                                                                                                                                                                                                                                                                                                                                                                                                                                                                                                                                                                                                                                                                                                                                                                                                                                                                                                                                                                                                                                                                                                                                                                                                                               |               | 8.3000     | 8.1032  | Still in consolidation and need a sustained lift                                                     |  |  |  |  |  |
| USD/SEK                                                                                                                                                                                                                                                                                                                                                                                                                                                                                                                                                                                                                                                                                                                                                                                                                                                                                                                                                                                                                                                                                                                                                                                                                                                                                                                                                                                                                                                                                                                                                                                                                                                                                                                                                                                                                                                                                                                                                                                                                                                                                                                       | 1             | 8.2613     | 8.0770  | above the 8.1847 resistance to set tone for<br>stronger rebound towards 8.2044 then 8.2613.          |  |  |  |  |  |
| USD/SER                                                                                                                                                                                                                                                                                                                                                                                                                                                                                                                                                                                                                                                                                                                                                                                                                                                                                                                                                                                                                                                                                                                                                                                                                                                                                                                                                                                                                                                                                                                                                                                                                                                                                                                                                                                                                                                                                                                                                                                                                                                                                                                       | <b>¬</b> >    | 8.2044     | 8.0316  | Dip below 8.1032 support to weigh pressure                                                           |  |  |  |  |  |
|                                                                                                                                                                                                                                                                                                                                                                                                                                                                                                                                                                                                                                                                                                                                                                                                                                                                                                                                                                                                                                                                                                                                                                                                                                                                                                                                                                                                                                                                                                                                                                                                                                                                                                                                                                                                                                                                                                                                                                                                                                                                                                                               |               | 8.1847     | 8.0003  | towards 8.0770 then stronger 8.0316. [W.T]                                                           |  |  |  |  |  |
|                                                                                                                                                                                                                                                                                                                                                                                                                                                                                                                                                                                                                                                                                                                                                                                                                                                                                                                                                                                                                                                                                                                                                                                                                                                                                                                                                                                                                                                                                                                                                                                                                                                                                                                                                                                                                                                                                                                                                                                                                                                                                                                               |               |            |         |                                                                                                      |  |  |  |  |  |