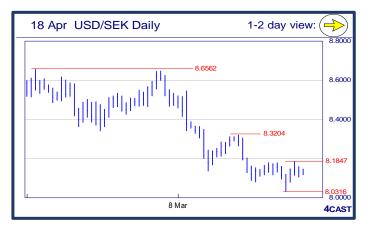

## Danske Technical Update Powered by 4CAST 4

Published - 18 April 2016 05:56

| NOV OFICE A STATE OF THE STATE |               |            |         |                                                                                                      |  |  |  |  |  |
|-------------------------------------------------------------------------------------------------------------------------------------------------------------------------------------------------------------------------------------------------------------------------------------------------------------------------------------------------------------------------------------------------------------------------------------------------------------------------------------------------------------------------------------------------------------------------------------------------------------------------------------------------------------------------------------------------------------------------------------------------------------------------------------------------------------------------------------------------------------------------------------------------------------------------------------------------------------------------------------------------------------------------------------------------------------------------------------------------------------------------------------------------------------------------------------------------------------------------------------------------------------------------------------------------------------------------------------------------------------------------------------------------------------------------------------------------------------------------------------------------------------------------------------------------------------------------------------------------------------------------------------------------------------------------------------------------------------------------------------------------------------------------------------------------------------------------------------------------------------------------------------------------------------------------------------------------------------------------------------------------------------------------------------------------------------------------------------------------------------------------------|---------------|------------|---------|------------------------------------------------------------------------------------------------------|--|--|--|--|--|
| NOK, SEK opening updates                                                                                                                                                                                                                                                                                                                                                                                                                                                                                                                                                                                                                                                                                                                                                                                                                                                                                                                                                                                                                                                                                                                                                                                                                                                                                                                                                                                                                                                                                                                                                                                                                                                                                                                                                                                                                                                                                                                                                                                                                                                                                                      |               |            |         |                                                                                                      |  |  |  |  |  |
|                                                                                                                                                                                                                                                                                                                                                                                                                                                                                                                                                                                                                                                                                                                                                                                                                                                                                                                                                                                                                                                                                                                                                                                                                                                                                                                                                                                                                                                                                                                                                                                                                                                                                                                                                                                                                                                                                                                                                                                                                                                                                                                               | 1 day<br>view | Resistance | Support | 4cast                                                                                                |  |  |  |  |  |
|                                                                                                                                                                                                                                                                                                                                                                                                                                                                                                                                                                                                                                                                                                                                                                                                                                                                                                                                                                                                                                                                                                                                                                                                                                                                                                                                                                                                                                                                                                                                                                                                                                                                                                                                                                                                                                                                                                                                                                                                                                                                                                                               |               | 9.4925     | 9.3244  | Bounce from the 9.2530 low to break the 9.3285 high triggers stronger recovery to retrace the        |  |  |  |  |  |
| ELID/NOIZ                                                                                                                                                                                                                                                                                                                                                                                                                                                                                                                                                                                                                                                                                                                                                                                                                                                                                                                                                                                                                                                                                                                                                                                                                                                                                                                                                                                                                                                                                                                                                                                                                                                                                                                                                                                                                                                                                                                                                                                                                                                                                                                     | <b>→</b>      | 9.4520     | 9.2800  | drop from 9.5125 high. Above 9.4000 see                                                              |  |  |  |  |  |
| EUR/NOK                                                                                                                                                                                                                                                                                                                                                                                                                                                                                                                                                                                                                                                                                                                                                                                                                                                                                                                                                                                                                                                                                                                                                                                                                                                                                                                                                                                                                                                                                                                                                                                                                                                                                                                                                                                                                                                                                                                                                                                                                                                                                                                       | $\neg$        | 9.4315     | 9.2530  | resistance at 9.4315 and 9.4520. Lower high sought to further pressure the downside later.           |  |  |  |  |  |
|                                                                                                                                                                                                                                                                                                                                                                                                                                                                                                                                                                                                                                                                                                                                                                                                                                                                                                                                                                                                                                                                                                                                                                                                                                                                                                                                                                                                                                                                                                                                                                                                                                                                                                                                                                                                                                                                                                                                                                                                                                                                                                                               |               | 9.4000     | 9.2370  | [P.L]                                                                                                |  |  |  |  |  |
|                                                                                                                                                                                                                                                                                                                                                                                                                                                                                                                                                                                                                                                                                                                                                                                                                                                                                                                                                                                                                                                                                                                                                                                                                                                                                                                                                                                                                                                                                                                                                                                                                                                                                                                                                                                                                                                                                                                                                                                                                                                                                                                               |               | 9.3092     | 9.1487  | Higher in recovery mode and need to push                                                             |  |  |  |  |  |
| EUR/SEK                                                                                                                                                                                                                                                                                                                                                                                                                                                                                                                                                                                                                                                                                                                                                                                                                                                                                                                                                                                                                                                                                                                                                                                                                                                                                                                                                                                                                                                                                                                                                                                                                                                                                                                                                                                                                                                                                                                                                                                                                                                                                                                       | 1             | 9.2640     | 9.1220  | above the 9.2157 resistance to expose room for<br>stronger upmove. Failure to clear the latter and a |  |  |  |  |  |
| EUR/SEK                                                                                                                                                                                                                                                                                                                                                                                                                                                                                                                                                                                                                                                                                                                                                                                                                                                                                                                                                                                                                                                                                                                                                                                                                                                                                                                                                                                                                                                                                                                                                                                                                                                                                                                                                                                                                                                                                                                                                                                                                                                                                                                       | $\neg$        | 9.2383     | 9.1000  | downside break of 9.1487 support will revive                                                         |  |  |  |  |  |
|                                                                                                                                                                                                                                                                                                                                                                                                                                                                                                                                                                                                                                                                                                                                                                                                                                                                                                                                                                                                                                                                                                                                                                                                                                                                                                                                                                                                                                                                                                                                                                                                                                                                                                                                                                                                                                                                                                                                                                                                                                                                                                                               |               | 9.2157     | 9.0552  | broader decline from 9.3092 high. [W.T]                                                              |  |  |  |  |  |
|                                                                                                                                                                                                                                                                                                                                                                                                                                                                                                                                                                                                                                                                                                                                                                                                                                                                                                                                                                                                                                                                                                                                                                                                                                                                                                                                                                                                                                                                                                                                                                                                                                                                                                                                                                                                                                                                                                                                                                                                                                                                                                                               |               | 8.4465     | 8.1995  | Extending recovery from the 8.1280 low and                                                           |  |  |  |  |  |
| USD/NOK                                                                                                                                                                                                                                                                                                                                                                                                                                                                                                                                                                                                                                                                                                                                                                                                                                                                                                                                                                                                                                                                                                                                                                                                                                                                                                                                                                                                                                                                                                                                                                                                                                                                                                                                                                                                                                                                                                                                                                                                                                                                                                                       | <b>=</b>      | 8.3965     | 8.1665  | break above the 8.3000 level triggers strength to target 8.3385 then the 8.4000 level. Support now   |  |  |  |  |  |
| USD/NOR                                                                                                                                                                                                                                                                                                                                                                                                                                                                                                                                                                                                                                                                                                                                                                                                                                                                                                                                                                                                                                                                                                                                                                                                                                                                                                                                                                                                                                                                                                                                                                                                                                                                                                                                                                                                                                                                                                                                                                                                                                                                                                                       |               | 8.3800     | 8.1280  | at the 8.2000 level protecting the downside and                                                      |  |  |  |  |  |
|                                                                                                                                                                                                                                                                                                                                                                                                                                                                                                                                                                                                                                                                                                                                                                                                                                                                                                                                                                                                                                                                                                                                                                                                                                                                                                                                                                                                                                                                                                                                                                                                                                                                                                                                                                                                                                                                                                                                                                                                                                                                                                                               |               | 8.3385     | 8.1080  | break needed to see return to 8.1280 low. [P.L]                                                      |  |  |  |  |  |
|                                                                                                                                                                                                                                                                                                                                                                                                                                                                                                                                                                                                                                                                                                                                                                                                                                                                                                                                                                                                                                                                                                                                                                                                                                                                                                                                                                                                                                                                                                                                                                                                                                                                                                                                                                                                                                                                                                                                                                                                                                                                                                                               |               | 8.3000     | 8.1032  | Still in consolidation and need a sustained lift                                                     |  |  |  |  |  |
| USD/SEK                                                                                                                                                                                                                                                                                                                                                                                                                                                                                                                                                                                                                                                                                                                                                                                                                                                                                                                                                                                                                                                                                                                                                                                                                                                                                                                                                                                                                                                                                                                                                                                                                                                                                                                                                                                                                                                                                                                                                                                                                                                                                                                       | 1             | 8.2613     | 8.0770  | above the 8.1847 resistance to set tone for<br>stronger rebound towards 8.2044 then 8.2613.          |  |  |  |  |  |
| USD/SER                                                                                                                                                                                                                                                                                                                                                                                                                                                                                                                                                                                                                                                                                                                                                                                                                                                                                                                                                                                                                                                                                                                                                                                                                                                                                                                                                                                                                                                                                                                                                                                                                                                                                                                                                                                                                                                                                                                                                                                                                                                                                                                       | <b>¬</b> >    | 8.2044     | 8.0316  | Dip below 8.1032 support to weigh pressure                                                           |  |  |  |  |  |
|                                                                                                                                                                                                                                                                                                                                                                                                                                                                                                                                                                                                                                                                                                                                                                                                                                                                                                                                                                                                                                                                                                                                                                                                                                                                                                                                                                                                                                                                                                                                                                                                                                                                                                                                                                                                                                                                                                                                                                                                                                                                                                                               |               | 8.1847     | 8.0003  | towards 8.0770 then stronger 8.0316. [W.T]                                                           |  |  |  |  |  |
|                                                                                                                                                                                                                                                                                                                                                                                                                                                                                                                                                                                                                                                                                                                                                                                                                                                                                                                                                                                                                                                                                                                                                                                                                                                                                                                                                                                                                                                                                                                                                                                                                                                                                                                                                                                                                                                                                                                                                                                                                                                                                                                               |               |            |         |                                                                                                      |  |  |  |  |  |