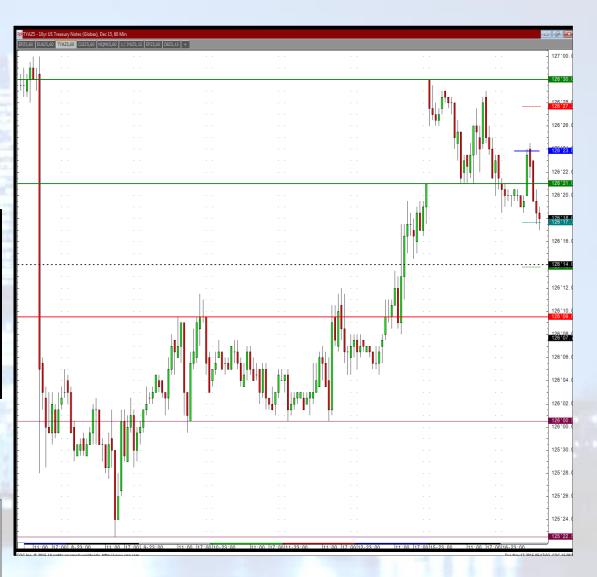

### US 10yr T-Notes (Dec'15) Futures: 16<sup>th</sup> November 2015

| Strategy               | Long    |
|------------------------|---------|
| Entry                  | 126.140 |
| 1 <sup>st</sup> Target | 126.210 |
| 2 <sup>nd</sup> Target | 126.300 |
| Stop                   | 126.095 |

|            | A second s |
|------------|-----------------------------------------------------------------------------------------------------------------------------------------------------------------------------------------------------------------------------------------------------------------------------------------------------------------------------------------------------------------------------------------------------------------------------------------------------------------------------------------------------------------------------------------------------------------------------------------------------------------------------------------------------------------------------------------------------|
| Key Levels | Comments                                                                                                                                                                                                                                                                                                                                                                                                                                                                                                                                                                                                                                                                                            |
| 126.300    | Yesterday's high                                                                                                                                                                                                                                                                                                                                                                                                                                                                                                                                                                                                                                                                                    |
| 126.275    | R1                                                                                                                                                                                                                                                                                                                                                                                                                                                                                                                                                                                                                                                                                                  |
| 126.240    | Pivot                                                                                                                                                                                                                                                                                                                                                                                                                                                                                                                                                                                                                                                                                               |
| 126.210    | Friday's Close                                                                                                                                                                                                                                                                                                                                                                                                                                                                                                                                                                                                                                                                                      |
| 126.175    | S1                                                                                                                                                                                                                                                                                                                                                                                                                                                                                                                                                                                                                                                                                                  |
| 126.140    | S2                                                                                                                                                                                                                                                                                                                                                                                                                                                                                                                                                                                                                                                                                                  |