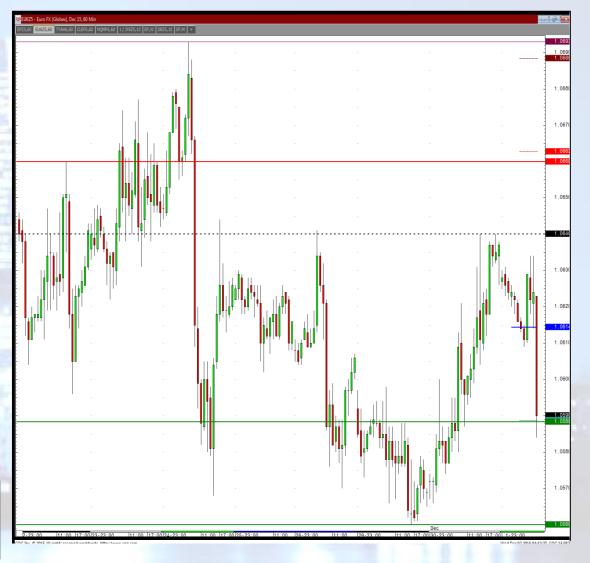

#### EURUSD (Dec'15) Futures: 2<sup>nd</sup> December 2015

| Strategy               | Short  |
|------------------------|--------|
| Entry                  | 1.0640 |
| 1 <sup>st</sup> Target | 1.0588 |
| 2 <sup>nd</sup> Target | 1.0560 |
| 1.0630                 | 1.0660 |

| Key Levels | Comments                 |
|------------|--------------------------|
| 1.0663     | R1                       |
| 1.0660     | High of 23 <sup>rd</sup> |
| 1.0640     | Yesterday's High         |
| 1.0614     | Pivot                    |
| 1.0588     | S1                       |
| 1.0560     | Low of 30 <sup>th</sup>  |